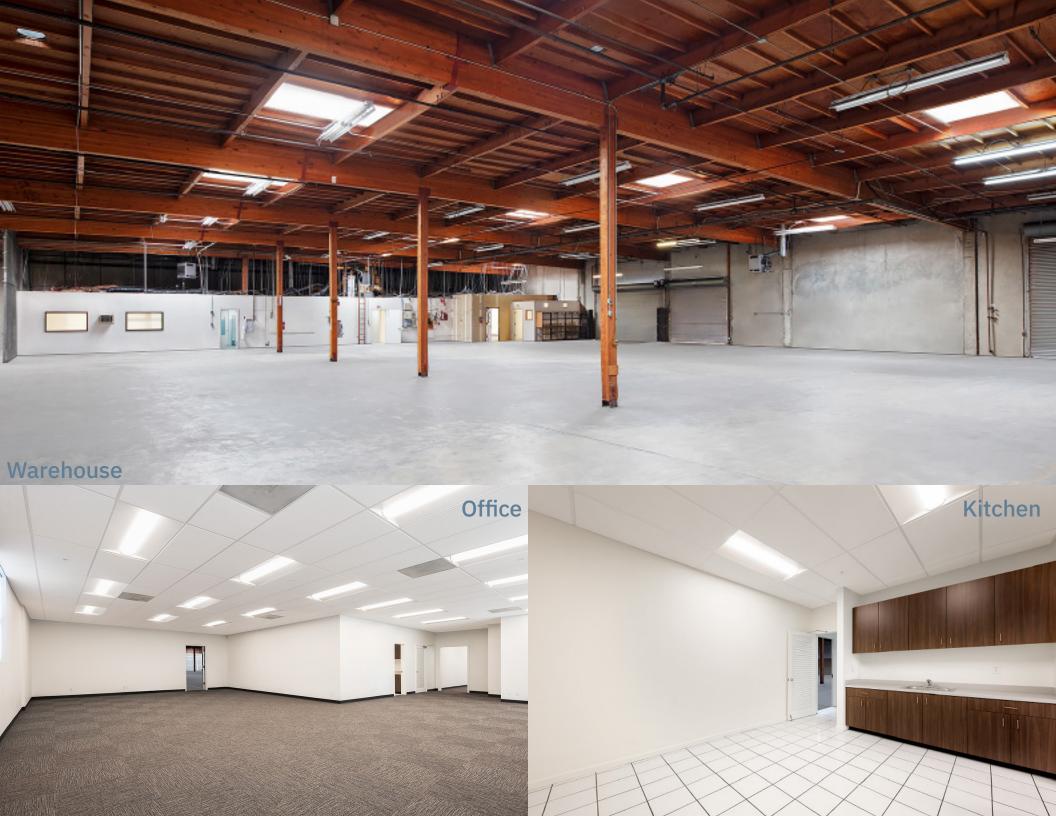

### **PROPERTY FEATURES**

- Concrete, tilt-up construction
- 21,008 33,112 ± SF
- Newly remodeled offices
- 3 dock high loading doors
- 3 drive-in loading doors
- 16' 18' ceiling height
- Fully sprinklered
- 600 amp, 240 volt power (Tenant Verify)
- Available now
- \$1.50 PSF, NNN
- Broker Bonus Offered (Call for details)