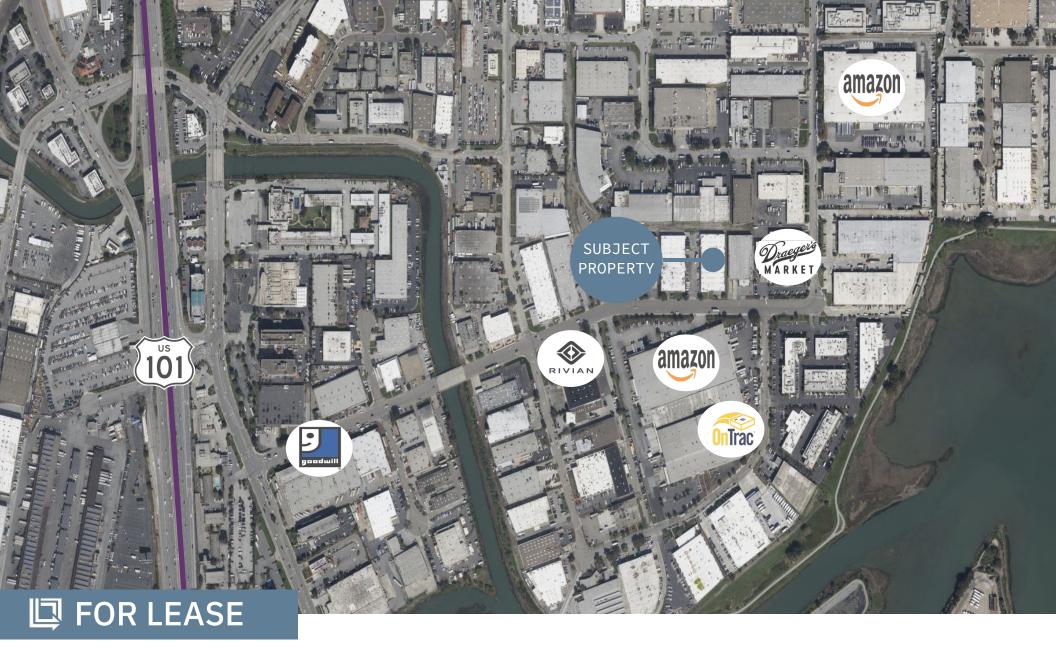

## SOUTH SAN FRANCISCO 255-263 UTAH AVE

Prime Warehouse in close proximity to SFO

# south SAN FRANCISCO 255-263 UTAH AVE

Prime Warehouse in close proximity to SFO

**BLAKE MILLER** 

Partner blake@rrea.co 510.710.4197 Lic. 01939985