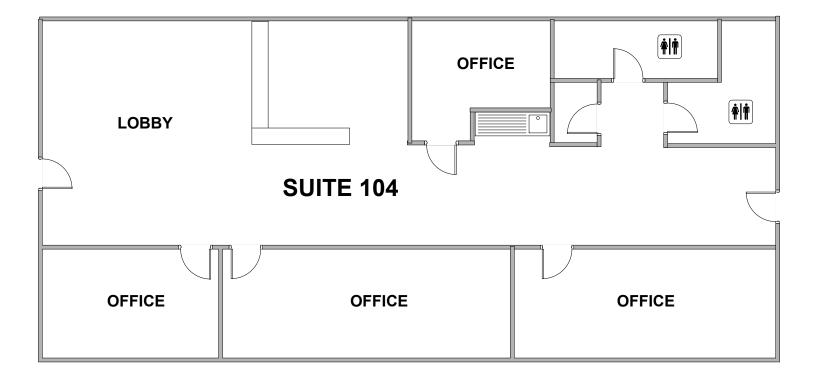

#### **Suite 104** ±1,232 SF \$22.00 MG

- Reception
- 4 Offices
- Break Room
- 2 Restrooms