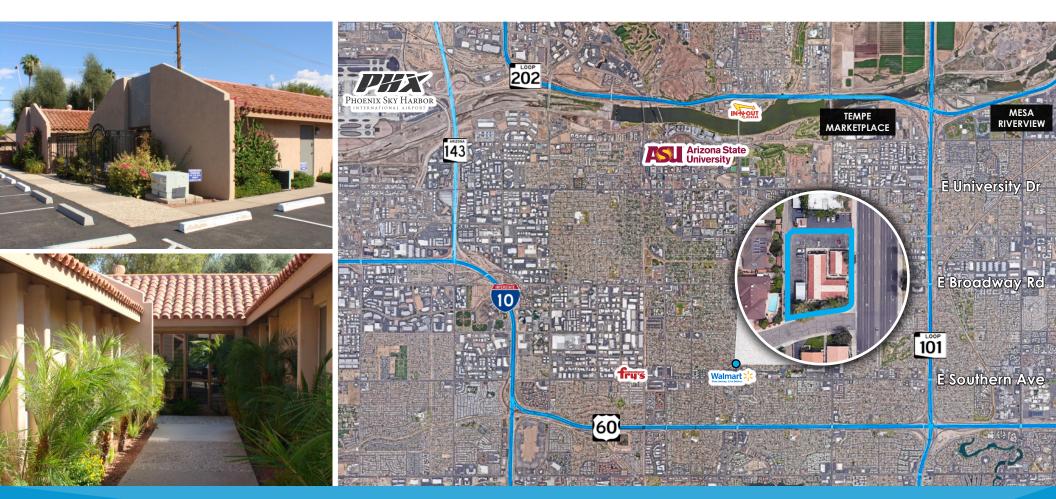

# **OFFICE SPACE** AVAILABLE FOR LEASE

3110 S RURAL RD | TEMPE, AZ 85282

#### **PROPERTY FEATURES**

- Bldg Square Footage: ±5,012 SF
- APN: 133-28-001Y
- Zoned CSS
- Parking Ratio 3.13/1,000
- Built 1981
- Rural Rd & Southern Ave
- Rural Rd Frontage

TEMPE: 2323 W. University Drive, Tempe, AZ 85281 | 480,966,2301 SCOTISDALE: 8777 N. Gainey Center Dr., Suite 245, Scottsdale, AZ 85258 | www.cpiaz.com

#### **DEMOGRAPHICS** (3 Mile Radius)

**63,618** Households

\$55,492 Median HH Income

TEMPE: 2323 W. University Drive, Tempe, AZ 85281 | 480.966.2301 SCOTISDALE: 8777 N. Gainey Center Dr., Suite 245, Scottsdale, AZ 85258 | www.cpiaz.com