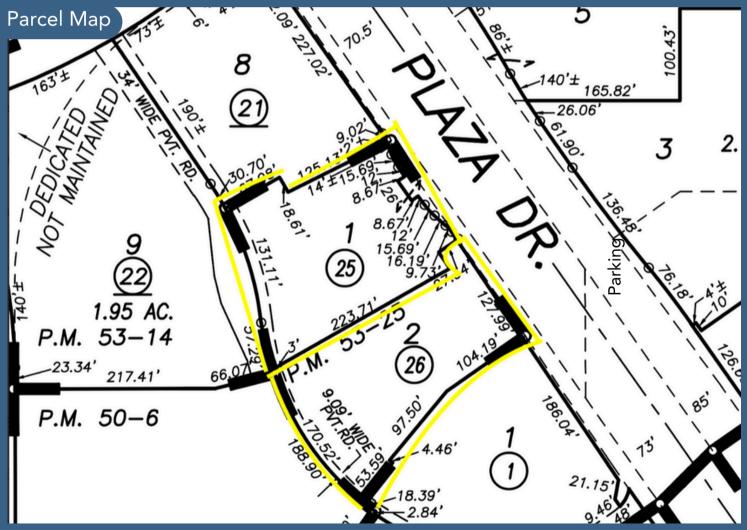

## **Property Summary**

| Parcel # 1 (AF | PN: 081-160-025)             | Parcel # 2 (A  |
|----------------|------------------------------|----------------|
| Building Size: | 7,071 ± SF Building          | Vacant with    |
| Lot Size:      | 33,541 ± SF                  | 34,006 ± SF    |
| Parking:       | 5:1,000 ± SF (33 Spaces)     | N/A            |
| Zoning:        | BRP (Business Research Park) | BRP (Busines   |
| Price:         | \$3,000,000                  | \$500,000 Ca   |
| Lease Rate:    | Negotiable                   | Parcel 1, or o |
|                |                              |                |

Parcel # 2 (APN: 081-160-026) Vacant with onsite improvements 34,006 ± SF N/A BRP (Business Research Park) \$500,000 Can be purchased with Parcel 1, or only after Parcel 1 is sold.

This versatile property offers a unique opportunity for office or educational use. The space features 14 private offices, computer labs, a support staff area, multiple conference rooms and break-room. Ideal for businesses, educational institutions, or organizations seeking a well-equipped, professional environment. With a flexible layout and ample amenities, this property is ready to support a variety of operations.