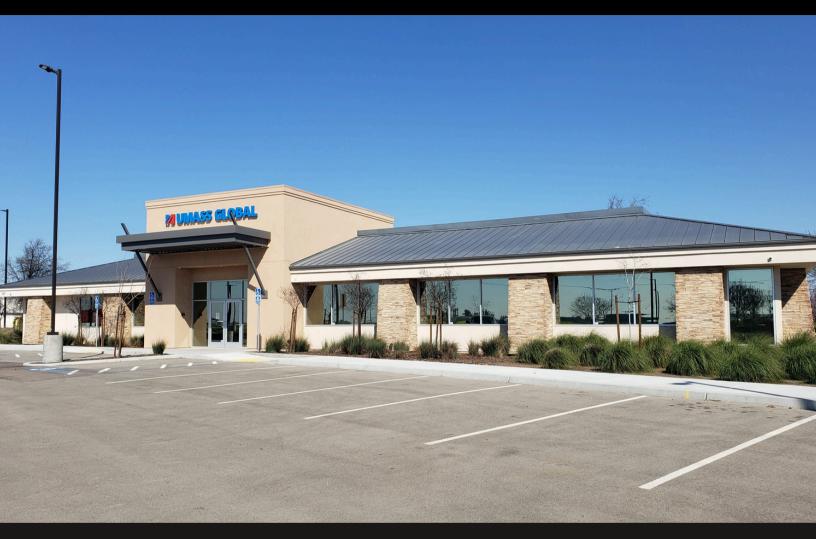

## For Sale or Lease 7,071± SF Attractive Office Building Adjacent 34,006± SF Parcel For Sale

337 N. PLAZA DRIVE, VISALIA, CA 93291

GREAT PROFESSIONAL BUILDING INCLUDES 14 PRIVATE OFFICES, TRAINING/CLASSROOMS, RECEPTION AREA, LOUNGE & COMPUTER LAB

## **Property Summary**

| Parcel # 1 (AF | PN: 081-160-025)             | Parcel # 2 (A  |
|----------------|------------------------------|----------------|
| Building Size: | 7,071 ± SF Building          | Vacant with    |
| Lot Size:      | 33,541 ± SF                  | 34,006 ± SF    |
| Parking:       | 5:1,000 ± SF (33 Spaces)     | N/A            |
| Zoning:        | BRP (Business Research Park) | BRP (Busines   |
| Price:         | \$3,000,000                  | \$500,000 Ca   |
| Lease Rate:    | Negotiable                   | Parcel 1, or o |
|                |                              |                |

Parcel # 2 (APN: 081-160-026) Vacant with onsite improvements 34,006 ± SF N/A BRP (Business Research Park) \$500,000 Can be purchased with Parcel 1, or only after Parcel 1 is sold.

This versatile property offers a unique opportunity for office or educational use. The space features 14 private offices, computer labs, a support staff area, multiple conference rooms and break-room. Ideal for businesses, educational institutions, or organizations seeking a well-equipped, professional environment. With a flexible layout and ample amenities, this property is ready to support a variety of operations.

## Location

Conveniently located along Hwy. 198 near Hwy. 99, adjacent to Fresno Pacific University, San Joaquin Valley College and nearby Visalia Municipal Airport. Close proximity to retail, restaurants, hotels, banks, golf course and minutes to Downtown Visalia.