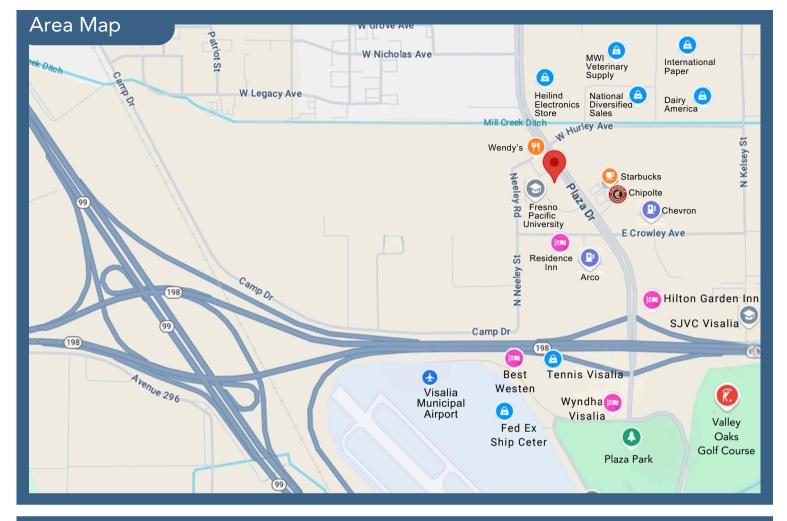

## Location

Conveniently located along Hwy. 198 near Hwy. 99, adjacent to Fresno Pacific University, San Joaquin Valley College and nearby Visalia Municipal Airport. Close proximity to retail, restaurants, hotels, banks, golf course and minutes to Downtown Visalia.