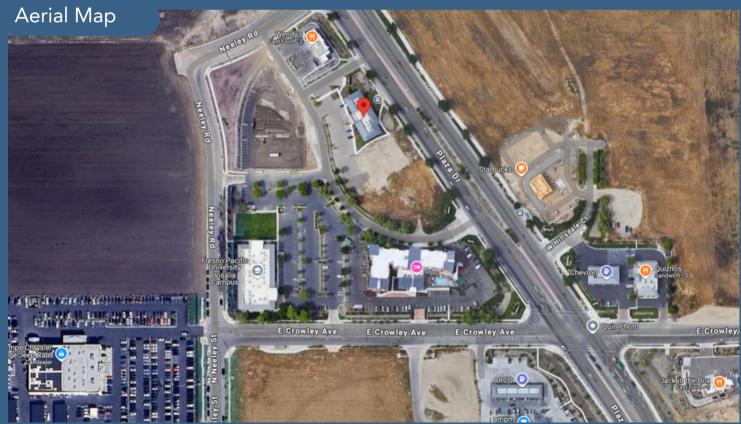

## Location

Conveniently located along Hwy. 198 near Hwy. 99, adjacent to Fresno Pacific University, San Joaquin Valley College and nearby Visalia Municipal Airport. Close proximity to retail, restaurants, hotels, banks, golf course and minutes to Downtown Visalia.