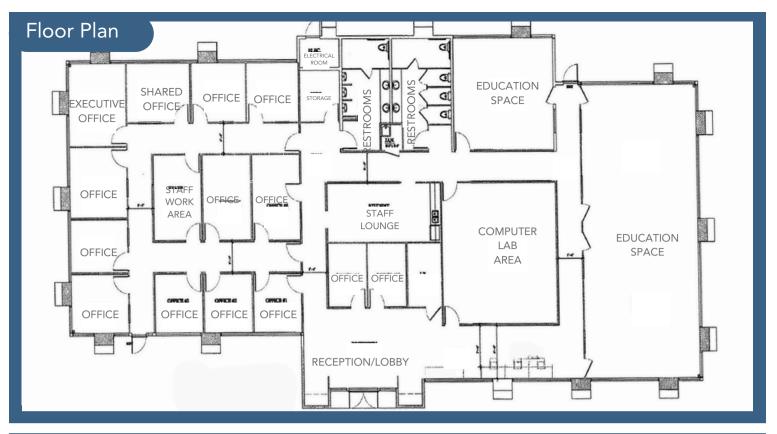

## For Sale or Lease 7,071± SF Attractive Office Building Adjacent 34,006± SF Parcel For Sale

337 N. PLAZA DRIVE, VISALIA, CA 93291

GREAT PROFESSIONAL BUILDING INCLUDES 14 PRIVATE OFFICES, TRAINING/CLASSROOMS, RECEPTION AREA, LOUNGE & COMPUTER LAB

Parcel # 2 (APN: 081-160-026) Vacant with onsite improvements 34,006 ± SF N/A BRP (Business Research Park) \$500,000 Can be purchased with Parcel 1, or only after Parcel 1 is sold.

This versatile property offers a unique opportunity for office or educational use. The space features 14 private offices, computer labs, a support staff area, multiple conference rooms and break-room. Ideal for businesses, educational institutions, or organizations seeking a well-equipped, professional environment. With a flexible layout and ample amenities, this property is ready to support a variety of operations.