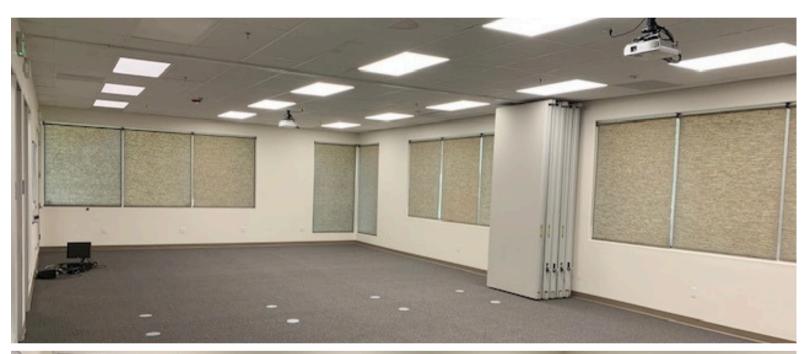

## For Sale or Lease 7,071± SF Attractive Office Building Adjacent 34,006± SF Parcel For Sale

337 N. PLAZA DRIVE, VISALIA, CA 93291

GREAT PROFESSIONAL BUILDING INCLUDES 14 PRIVATE OFFICES, TRAINING/CLASSROOMS, RECEPTION AREA, LOUNGE & COMPUTER LAB

Parcel # 2 (APN: 081-160-026) Vacant with onsite improvements 34,006 ± SF N/A BRP (Business Research Park) \$500,000 Can be purchased with Parcel 1, or only after Parcel 1 is sold.

This versatile property offers a unique opportunity for office or educational use. The space features 14 private offices, computer labs, a support staff area, multiple conference rooms and break-room. Ideal for businesses, educational institutions, or organizations seeking a well-equipped, professional environment. With a flexible layout and ample amenities, this property is ready to support a variety of operations.