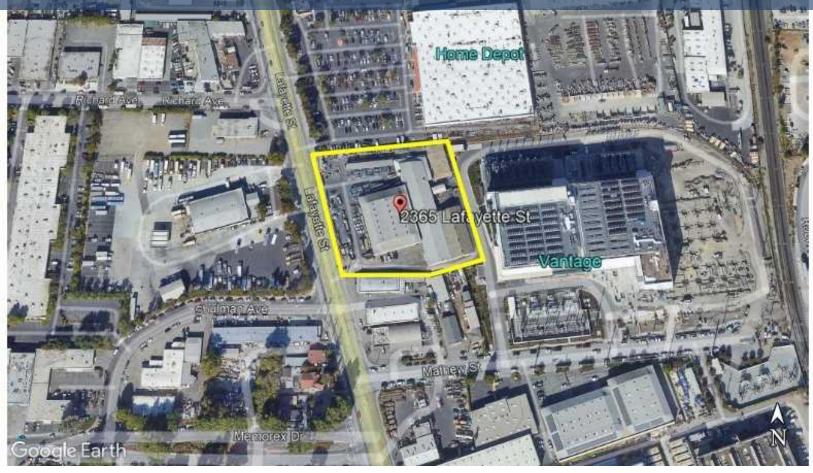

# 2365 Lafayette Street, Santa Clara, CA Need fenced yard? Need dock doors? Need a loading platform?

We got it!!!

#### **Property Highlights**

- 43,535 square feet (divisible to 26,468)
- Dock and grade level loading
- 1000 amps @ 208/120 volts 3 phase
- Clear Heights 30'+ to roof, 20' and 14' to beam.
- Sprinklered
- Huge Fenced Yard
- 2.6 acres FAR: .384
- Zoned MH (Heavy Industrial)
- 325' frontage on Lafayette
- Owner/User, Value Add Investment, Redevelopment
- Call for more information
- Shown by appointment only
- Now for sale or lease