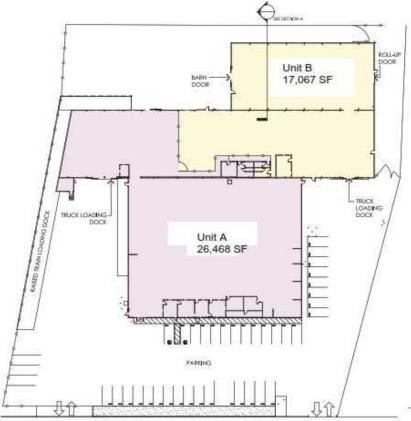

#### **Property Highlights**

- 43,535 square feet (divisible to 26,468)
- Dock and grade level loading
- 1000 amps @ 208/120 volts 3 phase
- Clear Heights 30'+ to roof, 20' and 14' to beam.
- Sprinklered
- Huge Fenced Yard
- 2.6 acres FAR: .384
- Zoned MH (Heavy Industrial)
- 325' frontage on Lafayette
- Owner/User, Value Add Investment, Redevelopment
- Call for more information
- Shown by appointment only
- Now for sale or lease