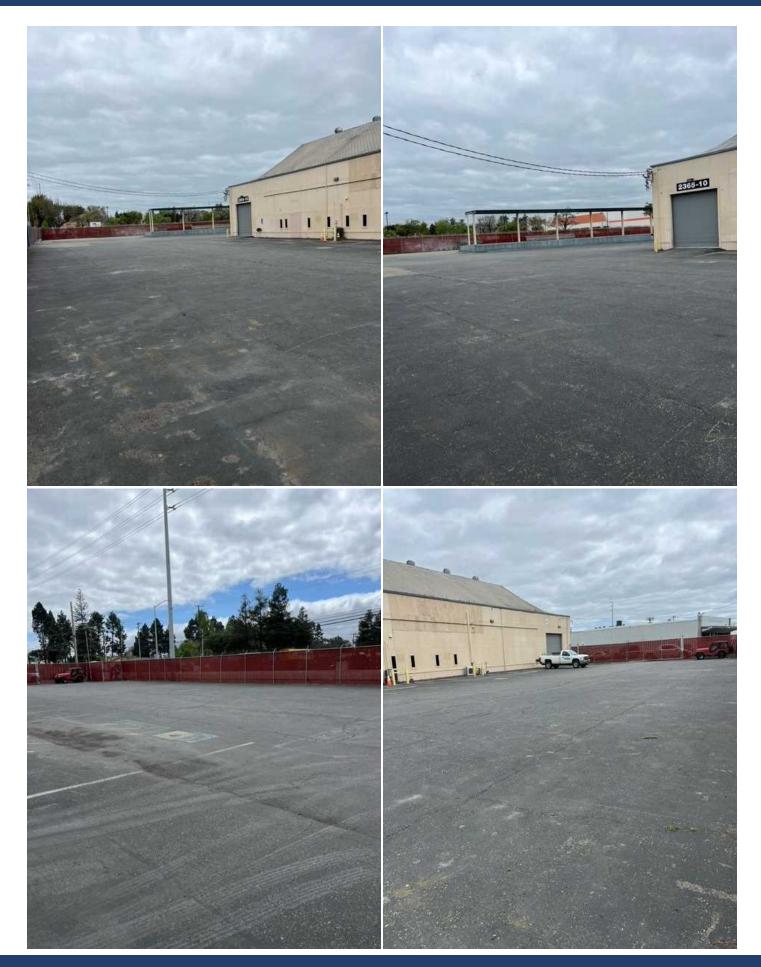

#### **Property Highlights**

- 43,535 square feet (divisible to 26,468)
- Dock and grade level loading
- 1000 amps @ 208/120 volts 3 phase
- Clear Heights 30'+ to roof, 20' and 14' to beam.
- Sprinklered
- Huge Fenced Yard
- 2.6 acres FAR: .384
- Zoned MH (Heavy Industrial)
- 325' frontage on Lafayette
- Owner/User, Value Add Investment, Redevelopment
- Call for more information
- Shown by appointment only
- Now for sale or lease

#### JAMES RANDLEMAN

Broker (408) 549-1780 jim@jr-commercial.com BRE# 00860359, California

FOR SALE/LEASE 02

LARGE YARD AREA

BUSINESS MAP 05