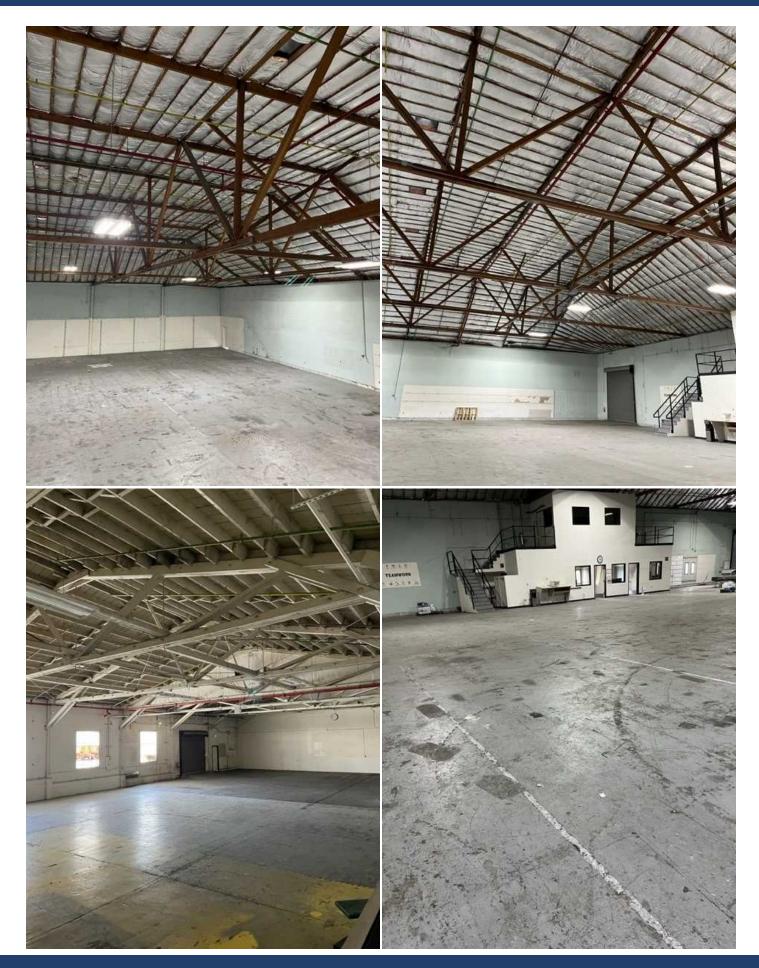

#### **Property Highlights**

- 43,535 square feet (divisible to 26,468)
- Dock and grade level loading
- 1000 amps @ 208/120 volts 3 phase
- Clear Heights 30'+ to roof, 20' and 14' to beam.
- Sprinklered
- Huge Fenced Yard
- 2.6 acres FAR: .384
- Zoned MH (Heavy Industrial)
- 325' frontage on Lafayette
- Owner/User, Value Add Investment, Redevelopment
- Call for more information
- Shown by appointment only
- Now for sale or lease