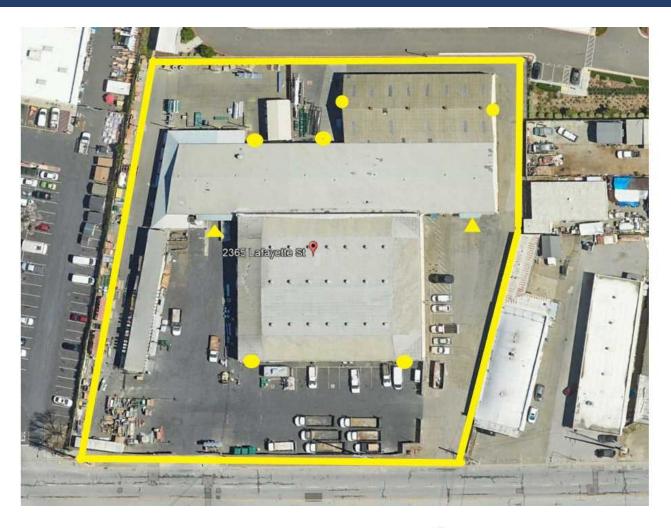

# 2365 Lafayette Street, Santa Clara, CA Need fenced yard? Need dock doors? Need a loading platform?

We got it!!!

#### **Property Highlights**

- 43,535 square feet (divisible to 26,468)
- Dock and grade level loading
- 1000 amps @ 208/120 volts 3 phase
- Clear Heights 30'+ to roof, 20' and 14' to beam.
- Sprinklered
- Huge Fenced Yard
- 2.6 acres FAR: .384
- Zoned MH (Heavy Industrial)
- 325' frontage on Lafayette
- Owner/User, Value Add Investment, Redevelopment
- Call for more information
- Shown by appointment only
- Now for sale or lease