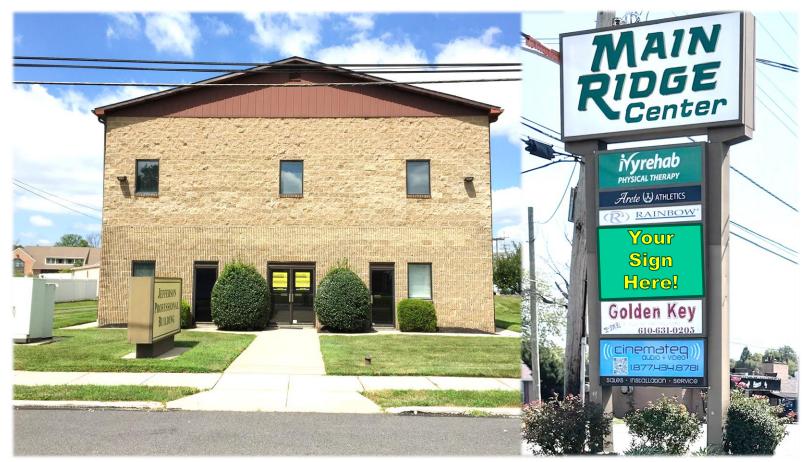

## **Available for Lease**

## Jefferson Professional Building 9 Lawn Avenue

West Norriton Twp., Jeffersonville, PA 19403

5,000 square feet of just renovated 2<sup>nd</sup> Floor Space \$15.00 per sq. ft. / \$6,250.00 per month plus Utilities and Janitorial Second Floor Private Elevator Served Commercial / Professional / Medical Space

> First Floor – Suite B 800 square feet \$18.00 per sq. ft. / \$1,200 per month plus Utilities and Janitorial

NO CAM! (Common Area Maintenance Fees) Large open area, 3 private offices, separate men's & women's bathrooms & breakroom Access the space by the private elevator that opens directly into the office suite Signage available on Lawn Avenue & Main Street Plenty of off-street parking, Brand new heating ventilating and central air conditioning system