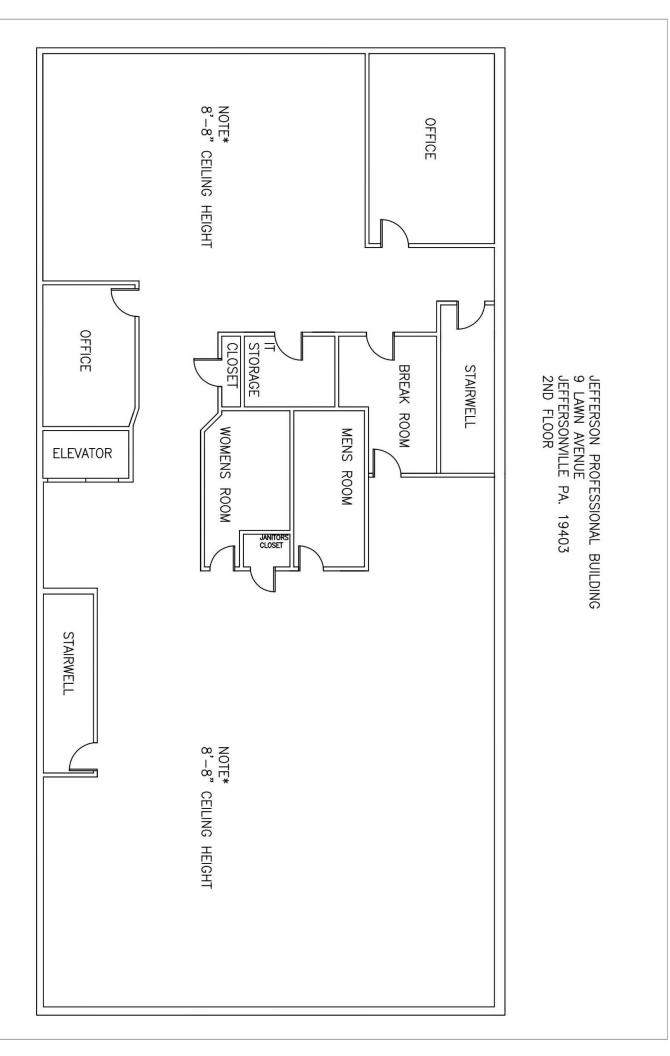

## Jefferson Professional Building 9 Lawn Avenue

West Norriton Twp., Jeffersonville, PA 19403

5,000 square feet of just renovated 2<sup>nd</sup> Floor Space \$15.00 per sq. ft. / \$6,250.00 per month plus Utilities and Janitorial Second Floor Private Elevator Served Commercial / Professional / Medical Space

> First Floor – Suite B 800 square feet \$18.00 per sq. ft. / \$1,200 per month plus Utilities and Janitorial

NO CAM! (Common Area Maintenance Fees) Large open area, 3 private offices, separate men's & women's bathrooms & breakroom Access the space by the private elevator that opens directly into the office suite Signage available on Lawn Avenue & Main Street Plenty of off-street parking, Brand new heating ventilating and central air conditioning system