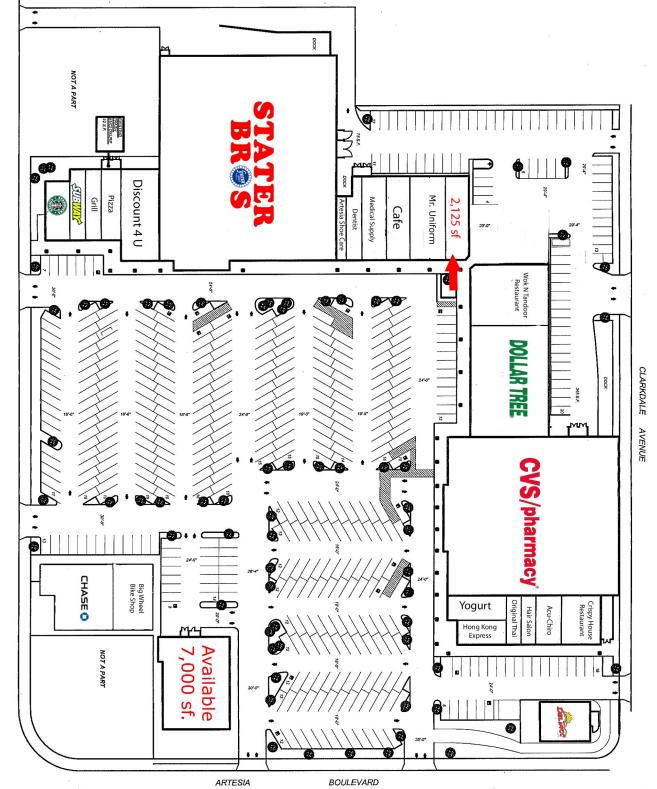

## **Pioneer Artesia Center**

Location NEC Artesia & Pioneer Artesia, CA

**Total Size** 123,974 Square Feet

Anchor Tenants Stater Bros., CVS Dollar Tree

Chain Tenants Starbucks, Chase Bank Del Taco Hong Kong Express, Subway

> **Traffic Count** 56,500 Combined Intersection ADT

> > Available

2,125 sf. , 7,000 sf