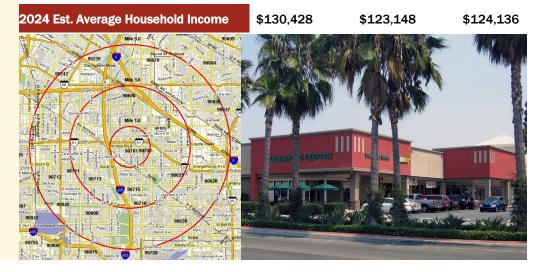

| Description     | 1 Mile | 3 Miles | 5 Miles |
|-----------------|--------|---------|---------|
| Population      |        |         |         |
| 2029 Projection | 27,168 | 237,198 | 605,435 |
| 2024 Estimate   | 27,595 | 240,357 | 611,942 |
| 2020 Census     | 28,833 | 250,287 | 634,551 |