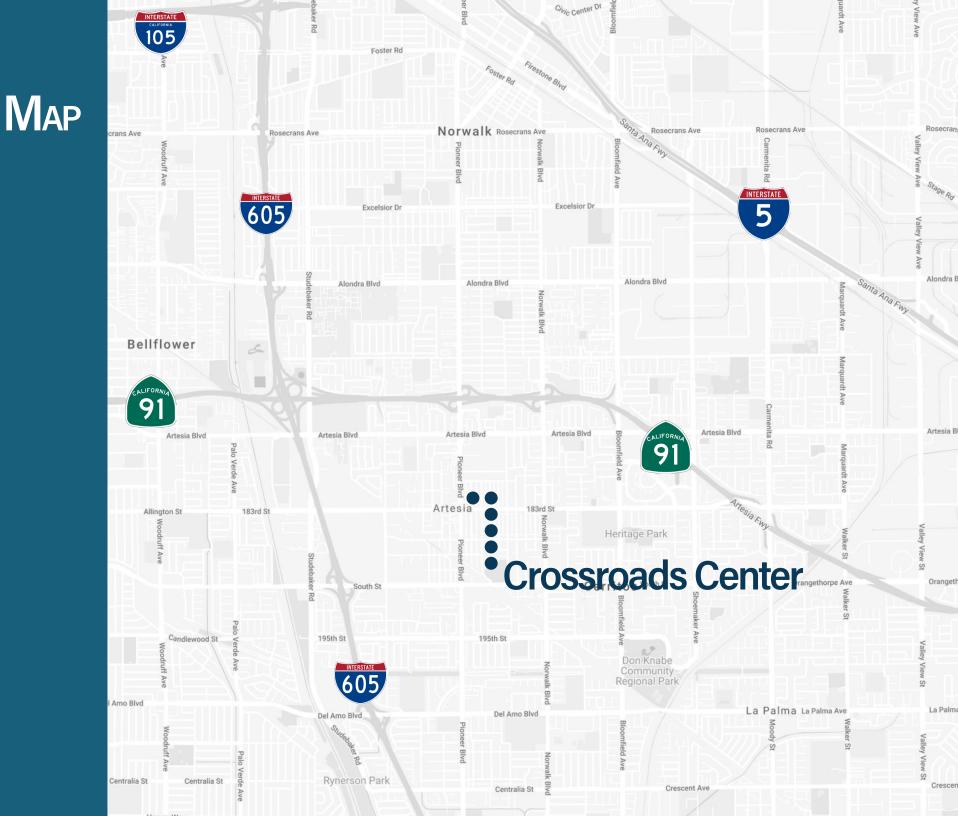

# **ABOUT**THE PROPERTY

GM Properties, Inc. proudly presents the Crossroads Center. The 22,161 square foot multi-tenant retail property features units from 1,039 SF up to maximum contiguous of 2,353 SF. Situated at the corner of Pioneer Boulevard and 183rd Street, the subject property offers excellent visibility at one of the city's best signalized intersections. 18120-18182 Pioneer Boulevard presents tenants with strong demographics, including 478k people within 5 miles and an average household income of nearly \$100,000.