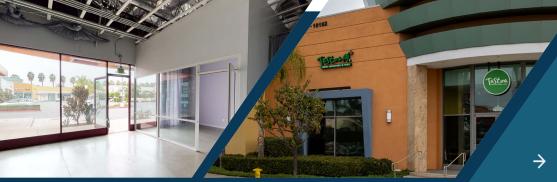

# **ABOUT**THE PROPERTY

GM Properties, Inc. proudly presents the Crossroads Center. The 22,161 square foot multi-tenant retail property features units from 1,039 SF up to maximum contiguous of 2,353 SF. Situated at the corner of Pioneer Boulevard and 183rd Street, the subject property offers excellent visibility at one of the city's best signalized intersections. 18120-18182 Pioneer Boulevard presents tenants with strong demographics, including 478k people within 5 miles and an average household income of nearly \$100,000.





- → Newer Construction Built in 2007
- → Prime Location at Signalized Intersection
- → Flexible Unit Sizes from 1,039 to 2,353 Square Feet
- → Modern Architecture Featuring Towers and Extensive Glass

For a virtual tour and aerial video: www.CrossroadsCenterArtesia.com







#### **18124 PIONEER BOULEVARD**

1,240 Square Feet In-Line Space Grey Shell

#### **18144 PIONEER BOULEVARD**

1,039 Square Feet In-Line Space Vanilla Shell

#### 18166 PIONEER BOULEVARD

1,311 Square Feet In-Line Space Frontage on 183rd Street

## **18178-18182 PIONEER BOULEVARD**

2,353 Square Feet End-Cap Space Turn-Key Bank (Former HSBC) with Frontage on Pioneer Boulevard

# AVAILABLE UNITS

# 18148 PIONEER BOULEVARD



## **18166 PIONEER BOULEVARD**



## **18178-18182 PIONEER BOULEVARD**