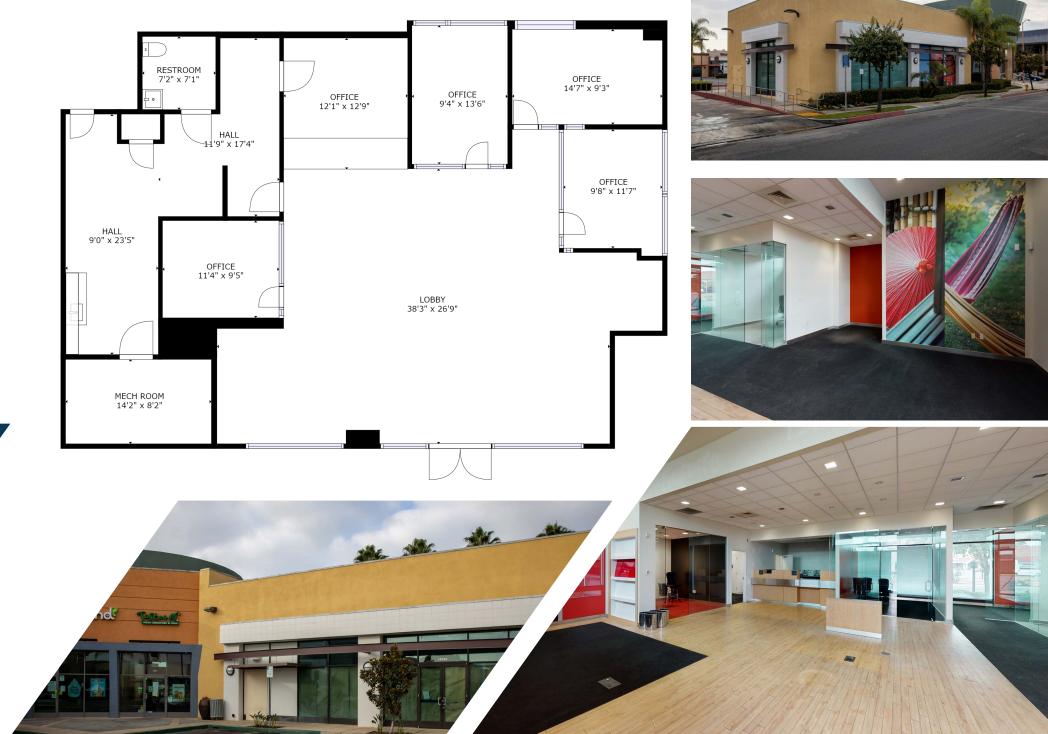

## **18178-18182 PIONEER BOULEVARD**

2,353 Square Feet End-Cap Space Turn-Key Bank (Former HSBC) with Frontage on Pioneer Boulevard

## **18178-18182 PIONEER BOULEVARD**