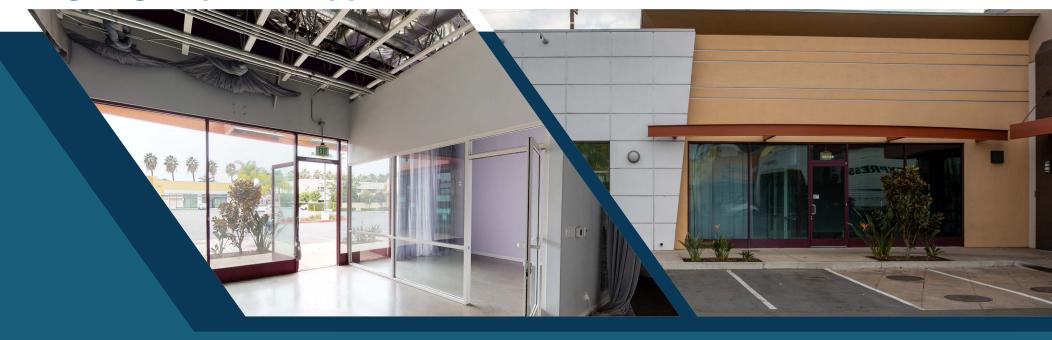

#### **18124 PIONEER BOULEVARD**

1,240 Square Feet In-Line Space Grey Shell

#### **18144 PIONEER BOULEVARD**

1,039 Square Feet In-Line Space Vanilla Shell

#### 18166 PIONEER BOULEVARD

1,311 Square Feet In-Line Space Frontage on 183rd Street