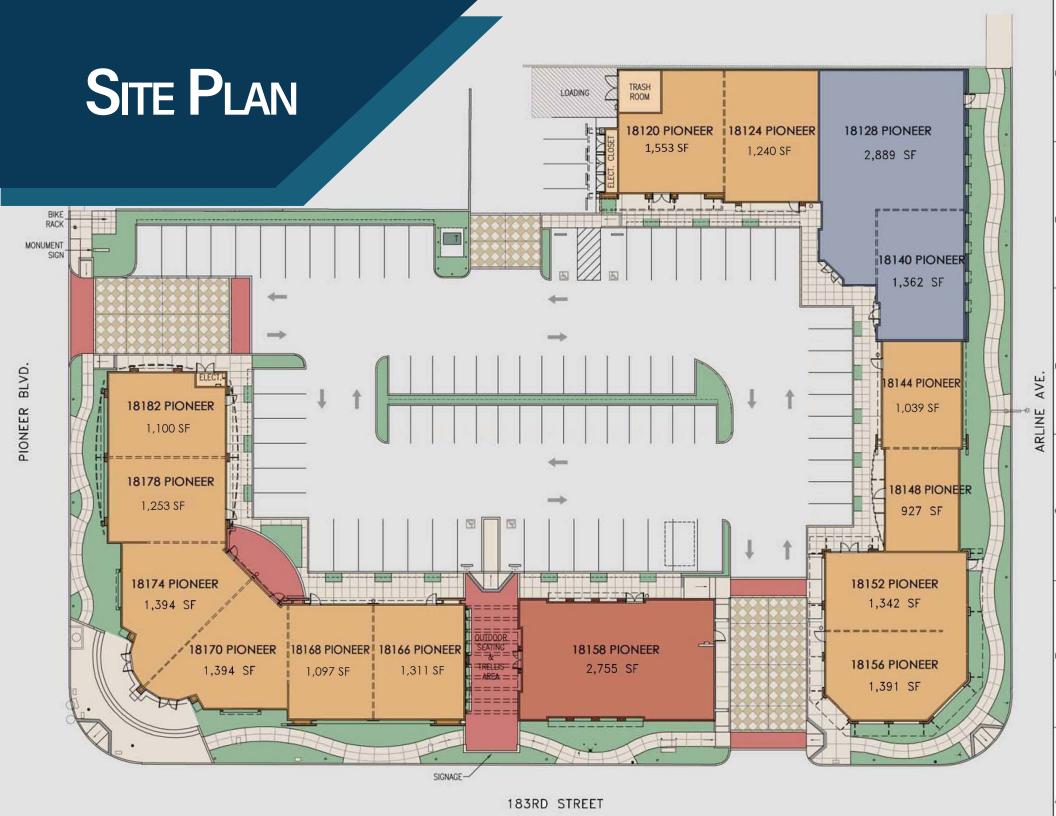

# **ABOUT**THE PROPERTY

GM Properties, Inc. proudly presents the Crossroads Center. The 22,161 square foot multi-tenant retail property features units from 1,039 SF up to maximum contiguous of 2,353 SF. Situated at the corner of Pioneer Boulevard and 183rd Street, the subject property offers excellent visibility at one of the city's best signalized intersections. 18120-18182 Pioneer Boulevard presents tenants with strong demographics, including 478k people within 5 miles and an average household income of nearly \$100,000.

- → Newer Construction Built in 2007
- → Prime Location at Signalized Intersection
- → Flexible Unit Sizes from 1,039 to 2,353 Square Feet
- → Modern Architecture Featuring Towers and Extensive Glass

For a virtual tour and aerial video: www.CrossroadsCenterArtesia.com