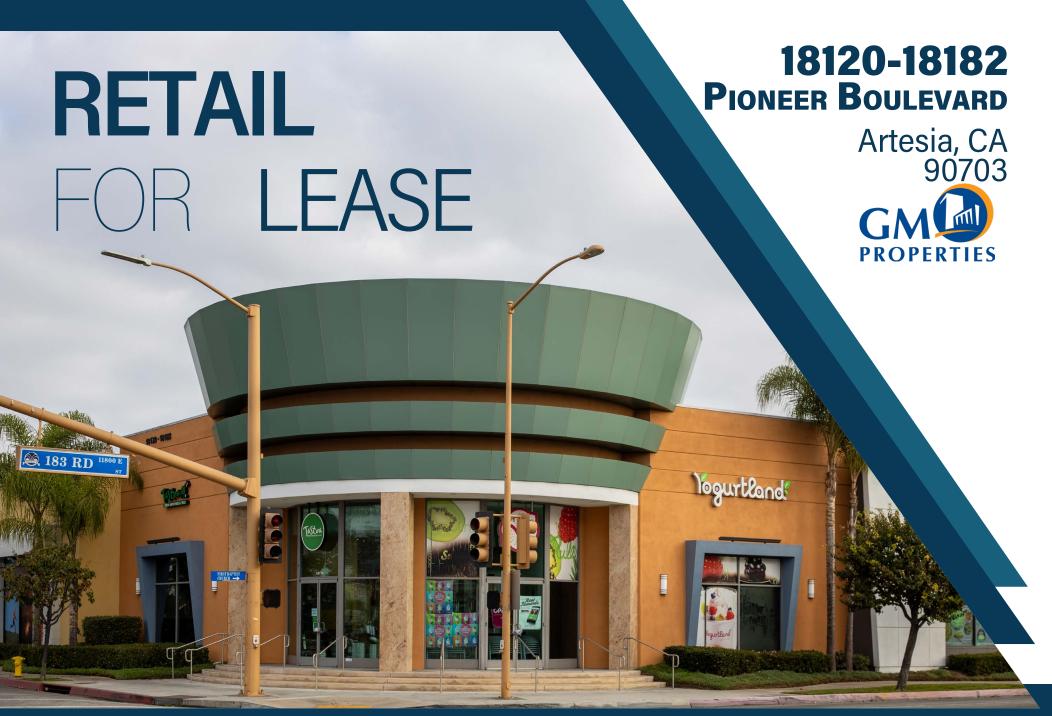

# **ABOUT**THE PROPERTY

GM Properties, Inc. proudly presents the Crossroads Center. The 22,161 square foot multi-tenant retail property features units from 1,039 SF up to maximum contiguous of 2,353 SF. Situated at the corner of Pioneer Boulevard and 183rd Street, the subject property offers excellent visibility at one of the city's best signalized intersections. 18120-18182 Pioneer Boulevard presents tenants with strong demographics, including 478k people within 5 miles and an average household income of nearly \$100,000.