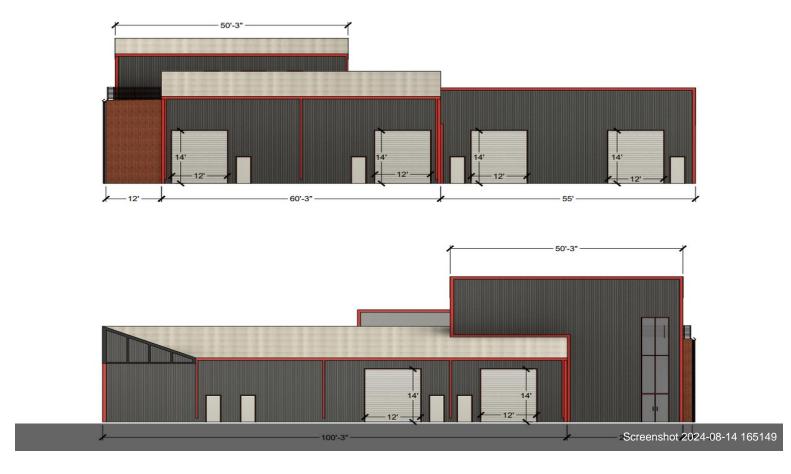

# **Building 3**

\$12.00 /SF/YR

This to-be-built warehouse/office provides up to 8,915 sf of contiguous space. Located directly on the I-35 frontage road just south of Jarrell, TX with easy access to and from the building. The landlords can build to suit for the right tenant, and have additional acreage available for many use cases. There is also larger sf space available at this location....

### 11251 N IH-35, Jarrell, TX 76537

This to-be-built warehouse/office provides up to 8,915 sf of contiguous space. Located directly on the I-35 frontage road just south of Jarrell, TX with easy access to and from the building. The landlords can build to suit for the right tenant, and have additional acreage available for many use cases. There is also larger sf space available at this location.