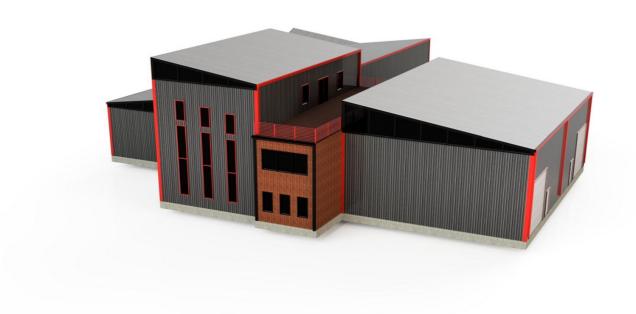

|
|-----------------|------------------|
| Rental Rate     | \$12.00 /SF/YR   |
| Date Available  | January 01, 2025 |
| Service Type    | Triple Net (NNN) |
| Space Type      | New              |
| Space Use       | Office           |
| Lease Term      | Negotiable       |
|                 |                  |



### 11251 N IH-35, Jarrell, TX 76537

This to-be-built warehouse/office provides up to 8,915 sf of contiguous space. Located directly on the I-35 frontage road just south of Jarrell, TX with easy access to and from the building. The landlords can build to suit for the right tenant, and have additional acreage available for many use cases. There is also larger sf space available at this location.

# **Property Photos**





## **Property Photos**





# **Property Photos**