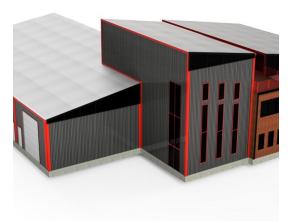

# **Building 3**

\$12.00 /SF/YR

This to-be-built warehouse/office provides up to 8,915 sf of contiguous space. Located directly on the I-35 frontage road just south of Jarrell, TX with easy access to and from the building. The landlords can build to suit for the right tenant, and have additional acreage available for many use cases. There is also larger sf space available at this location....

### 11251 N IH-35, Jarrell, TX 76537

This to-be-built warehouse/office provides up to 8,915 sf of contiguous space. Located directly on the I-35 frontage road just south of Jarrell, TX with easy access to and from the building. The landlords can build to suit for the right tenant, and have additional acreage available for many use cases. There is also larger sf space available at this location.