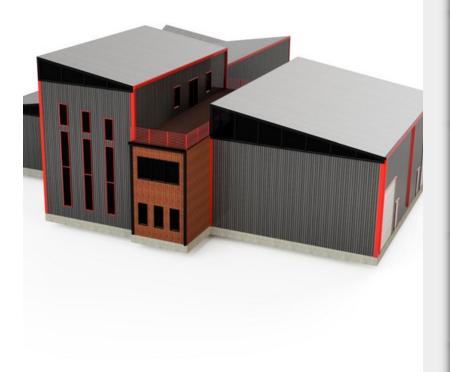

# **Building 3**

\$12.00 /SF/YR

This to-be-built warehouse/office provides up to 8,915 sf of contiguous space. Located directly on the I-35 frontage road just south of Jarrell, TX with easy access to and from the building. The landlords can build to suit for the right tenant, and have additional acreage available for many use cases. There is also larger sf space available at this location....

### 11251 N IH-35, Jarrell, TX 76537

This to-be-built warehouse/office provides up to 8,915 sf of contiguous space. Located directly on the I-35 frontage road just south of Jarrell, TX with easy access to and from the building. The landlords can build to suit for the right tenant, and have additional acreage available for many use cases. There is also larger sf space available at this location.