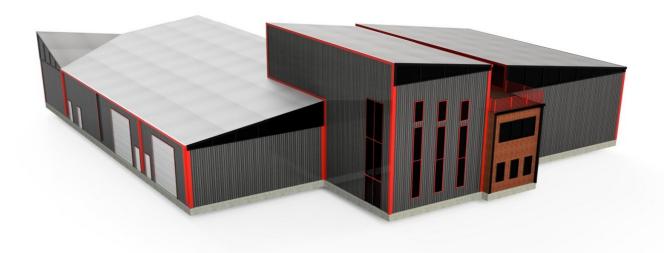

# **Building 3**

\$12.00 /SF/YR

This to-be-built warehouse/office provides up to 8,915 sf of contiguous space. Located directly on the I-35 frontage road just south of Jarrell, TX with easy access to and from the building. The landlords can build to suit for the right tenant, and have additional acreage available for many use cases. There is also larger sf space available at this location....

### 11251 N IH-35, Jarrell, TX 76537

This to-be-built warehouse/office provides up to 8,915 sf of contiguous space. Located directly on the I-35 frontage road just south of Jarrell, TX with easy access to and from the building. The landlords can build to suit for the right tenant, and have additional acreage available for many use cases. There is also larger sf space available at this location.