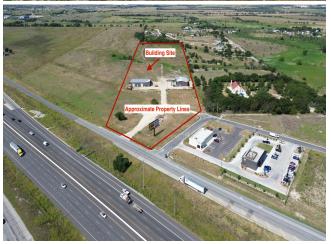

**Building 3** 11251 N IH-35, Jarrell, TX 76537

### 11251 N IH-35, Jarrell, TX 76537

This to-be-built warehouse/office provides up to 8,915 sf of contiguous space. Located directly on the I-35 frontage road just south of Jarrell, TX with easy access to and from the building. The landlords can build to suit for the right tenant, and have additional acreage available for many use cases. There is also larger sf space available at this location.