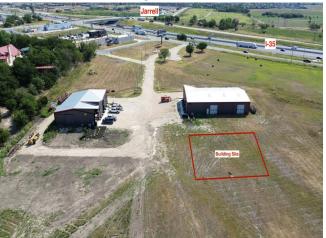

**Building 3** 11251 N IH-35, Jarrell, TX 76537

### 11251 N IH-35, Jarrell, TX 76537

This to-be-built warehouse/office provides up to 8,915 sf of contiguous space. Located directly on the I-35 frontage road just south of Jarrell, TX with easy access to and from the building. The landlords can build to suit for the right tenant, and have additional acreage available for many use cases. There is also larger sf space available at this location.