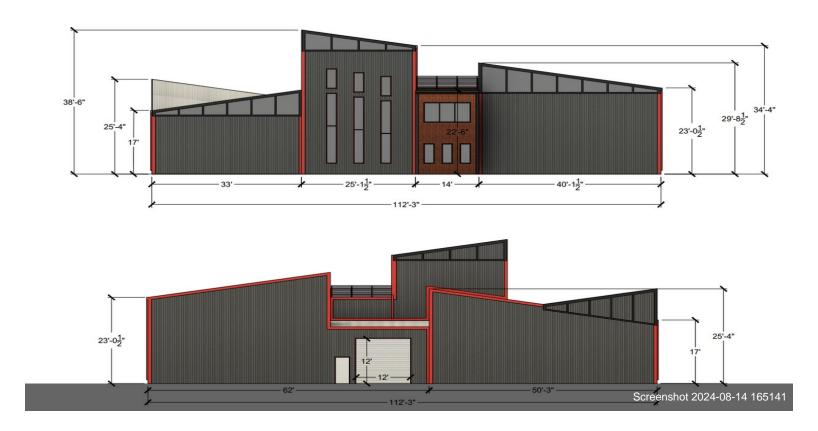

# **Building 3**

\$12.00 /SF/YR

This to-be-built warehouse/office provides up to 8,915 sf of contiguous space. Located directly on the I-35 frontage road just south of Jarrell, TX with easy access to and from the building. The landlords can build to suit for the right tenant, and have additional acreage available for many use cases. There is also larger sf space available at this location....

### 11251 N IH-35, Jarrell, TX 76537

This to-be-built warehouse/office provides up to 8,915 sf of contiguous space. Located directly on the I-35 frontage road just south of Jarrell, TX with easy access to and from the building. The landlords can build to suit for the right tenant, and have additional acreage available for many use cases. There is also larger sf space available at this location.