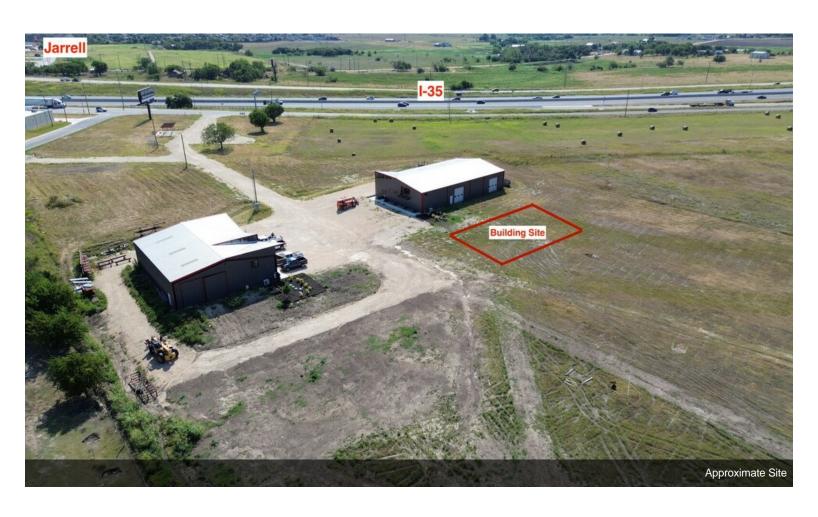

# **Building 3**

\$12.00 /SF/YR

This to-be-built warehouse/office provides up to 8,915 sf of contiguous space. Located directly on the I-35 frontage road just south of Jarrell, TX with easy access to and from the building. The landlords can build to suit for the right tenant, and have additional acreage available for many use cases. There is also larger sf space available at this location....

### 11251 N IH-35, Jarrell, TX 76537

This to-be-built warehouse/office provides up to 8,915 sf of contiguous space. Located directly on the I-35 frontage road just south of Jarrell, TX with easy access to and from the building. The landlords can build to suit for the right tenant, and have additional acreage available for many use cases. There is also larger sf space available at this location.