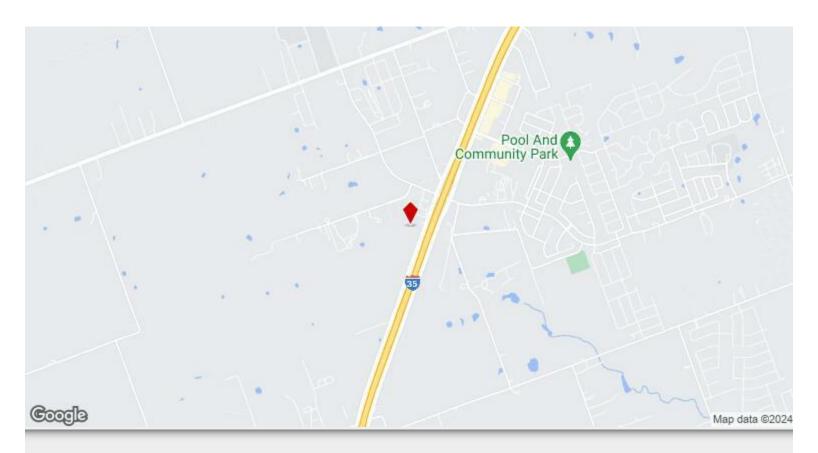

**Building 3** 11251 N IH-35, Jarrell, TX 76537

### 11251 N IH-35, Jarrell, TX 76537

This to-be-built warehouse/office provides up to 8,915 sf of contiguous space. Located directly on the I-35 frontage road just south of Jarrell, TX with easy access to and from the building. The landlords can build to suit for the right tenant, and have additional acreage available for many use cases. There is also larger sf space available at this location.