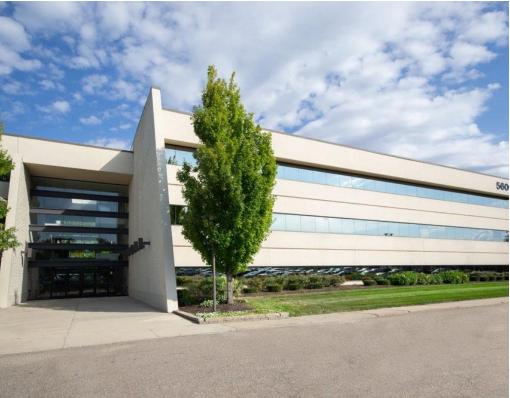

# **FOR LEASE**

5600 NEW KING DRIVE TROY, MI 48098

### **PROPERTY FEATURES:**

- · Ideal corporate headquarters facility with close proximity to I-75/Crooks Road interchange
- 3 story, ±73,000 SF building
- 23,400 SF of contiguous space available
- Fiber optics/cable in place
- Parking ratio of 4.20/1000
- Prominent building signage available facing Crooks
- Within walking distance to the new retail development with a Starbucks, Freshii, and many more food options
- 24-hour sundry shop and building conference facility located within the building
- Zoned R-C, research center, for maximum flexibility