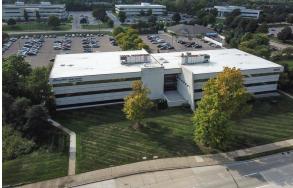

# **FOR LEASE**

5600 NEW KING DRIVE TROY, MI 48098

### **PROPERTY FEATURES:**

- · Ideal corporate headquarters facility with close proximity to I-75/Crooks Road interchange
- 3 story, ±73,000 SF building
- 23,400 SF of contiguous space available
- Fiber optics/cable in place
- Parking ratio of 4.20/1000
- Prominent building signage available facing Crooks
- Within walking distance to the new retail development with a Starbucks, Freshii, and many more food options
- 24-hour sundry shop and building conference facility located within the building
- Zoned R-C, research center, for maximum flexibility