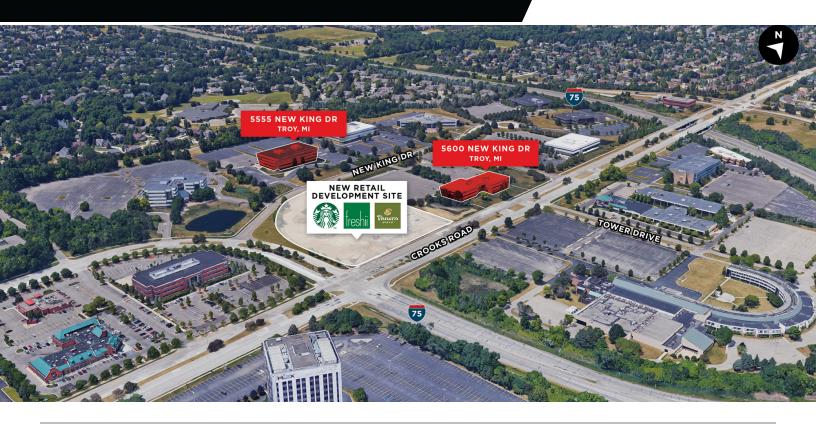

### **PROPERTY FEATURES:**

- · Ideal corporate headquarters facility with close proximity to I-75/Crooks Road interchange
- 3 story, ±73,000 SF building
- 23,400 SF of contiguous space available
- Fiber optics/cable in place
- Parking ratio of 4.20/1000
- Prominent building signage available facing Crooks
- Within walking distance to the new retail development with a Starbucks, Freshii, and many more food options
- 24-hour sundry shop and building conference facility located within the building
- Zoned R-C, research center, for maximum flexibility