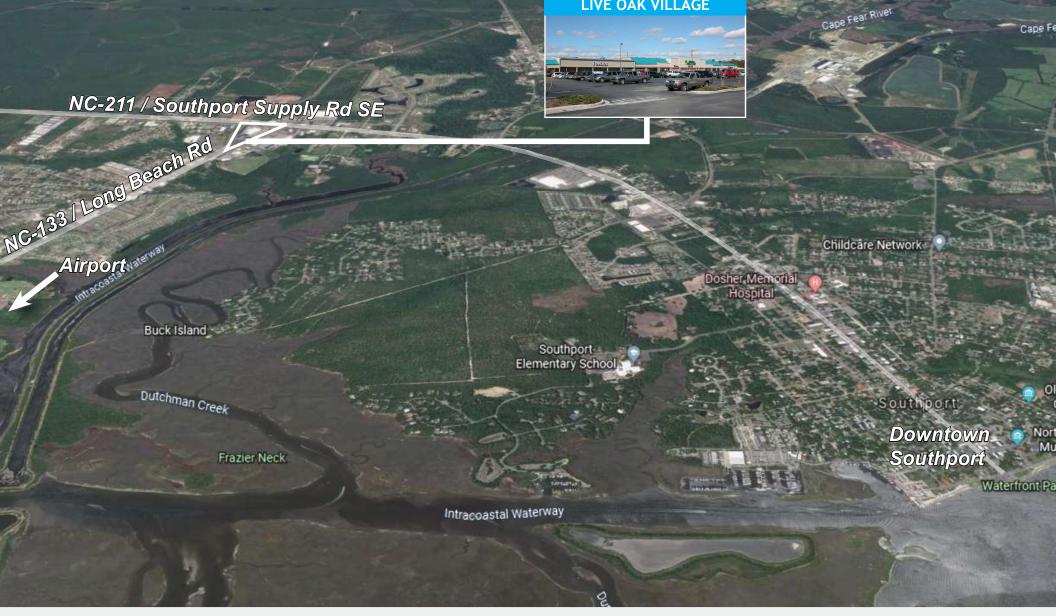

## LIVE OAK VILLAGE

4961 Long Beach Road Southport, NC 28461

LOCATED AT THE INTERSECTION OF MAJOR ROADS NC-133 & NC-211 AND MINUTES FROM DOWNTOWN SOUTHPORT AND CAPE FEAR REGIONAL JETPORT.

AVAILABLE SPACE