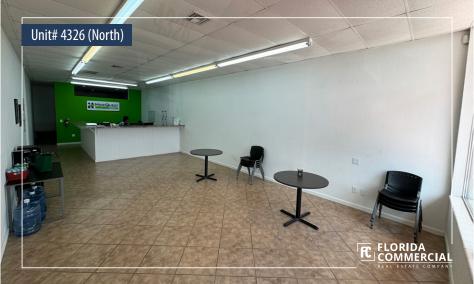

#### **SPECS**

Available Units & Sizes: Unit# 4326 (North) - 1,000 SF

Unit# 4460 (South) - 1,000 SF

**Lot Size:** 1.15 AC (North) & 1.12 AC (South)

**Building Size:** 12,222 SF (North) & 11,844 SF (South)

#### **PROPERTY OVERVIEW**

Palm Square Plaza in Stuart presents a fantastic opportunity for small business owners with its paramount visibility and exposure on the busy Federal Highway. This well-established center boasts excellent ingress and egress, along with a highly visible façade and monument signage, all at an affordable price. Conveniently located at the lighted intersection of US Hwy 1 and Monroe Street in Stuart, Martin County, Florida, it's an ideal spot for your business to thrive.