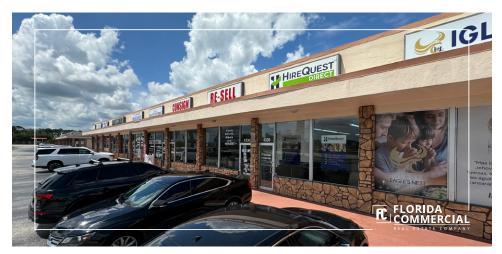

#### **SPECS**

Available Units & Sizes: Unit# 4326 (North) - 1,000 SF

Unit# 4460 (South) - 1,000 SF

**Lot Size:** 1.15 AC (North) & 1.12 AC (South)

**Building Size:** 12,222 SF (North) & 11,844 SF (South)

#### **PROPERTY OVERVIEW**

Palm Square Plaza in Stuart presents a fantastic opportunity for small business owners with its paramount visibility and exposure on the busy Federal Highway. This well-established center boasts excellent ingress and egress, along with a highly visible façade and monument signage, all at an affordable price. Conveniently located at the lighted intersection of US Hwy 1 and Monroe Street in Stuart, Martin County, Florida, it's an ideal spot for your business to thrive.