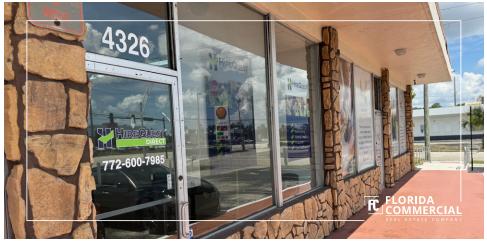

#### **SPECS**

Available Units & Sizes: Unit# 4326 (North) - 1,000 SF

Unit# 4460 (South) - 1,000 SF

**Lot Size:** 1.15 AC (North) & 1.12 AC (South)

**Building Size:** 12,222 SF (North) & 11,844 SF (South)