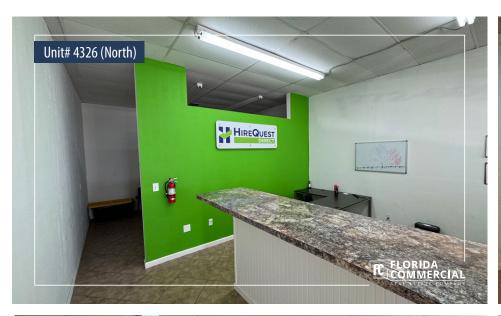

#### **SPECS**

Available Units & Sizes: Unit# 4326 (North) - 1,000 SF

Unit# 4460 (South) - 1,000 SF

**Lot Size:** 1.15 AC (North) & 1.12 AC (South)

**Building Size:** 12,222 SF (North) & 11,844 SF (South)