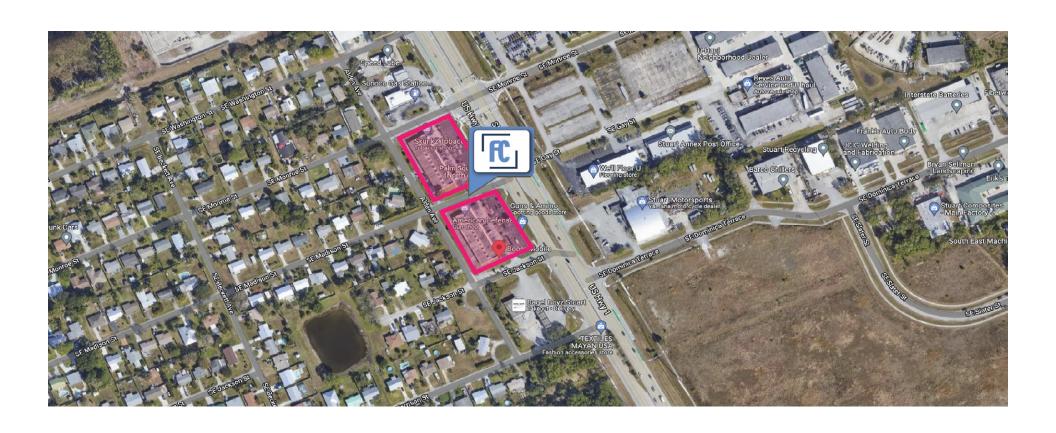

#### 4320-4480 SE Federal Hwy, Stuart, FL 34997

LAUREN VINAYA
Sales Associate
O: 772.223.3646 C: 772.486.8336
E: lauren@florida-commercial.net

#### **PROPERTY OVERVIEW**

Palm Square Plaza in Stuart presents a fantastic opportunity for small business owners with its paramount visibility and exposure on the busy Federal Highway. This well-established center boasts excellent ingress and egress, along with a highly visible façade and monument signage, all at an affordable price. Conveniently located at the lighted intersection of US Hwy 1 and Monroe Street in Stuart, Martin County, Florida, it's an ideal spot for your business to thrive.