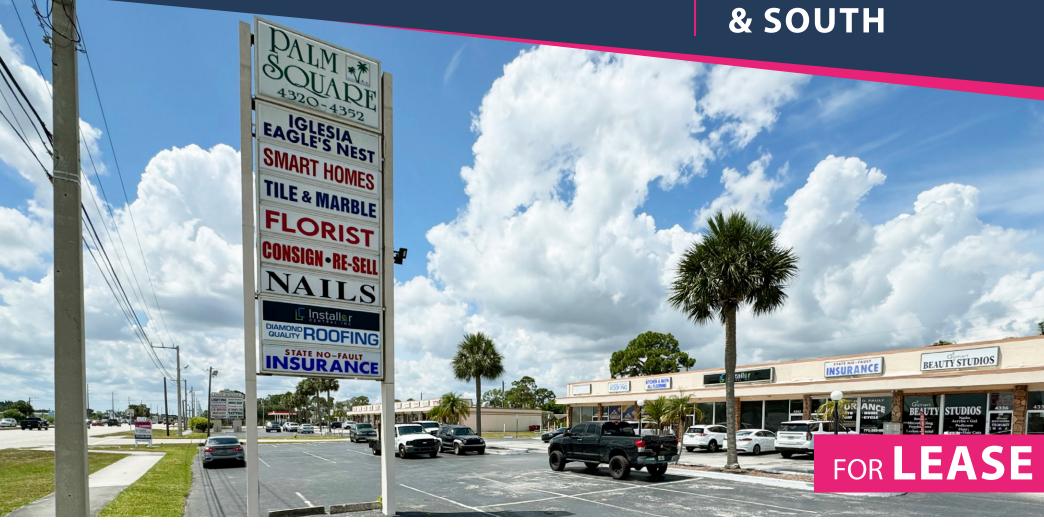

#### 4320-4480 SE Federal Hwy, Stuart, FL 34997

LAUREN VINAYA
Sales Associate
O: 772.223.3646 C: 772.486.8336
E: lauren@florida-commercial.net

#### **PROPERTY OVERVIEW**

Palm Square Plaza in Stuart presents a fantastic opportunity for small business owners with its paramount visibility and exposure on the busy Federal Highway. This well-established center boasts excellent ingress and egress, along with a highly visible façade and monument signage, all at an affordable price. Conveniently located at the lighted intersection of US Hwy 1 and Monroe Street in Stuart, Martin County, Florida, it's an ideal spot for your business to thrive.