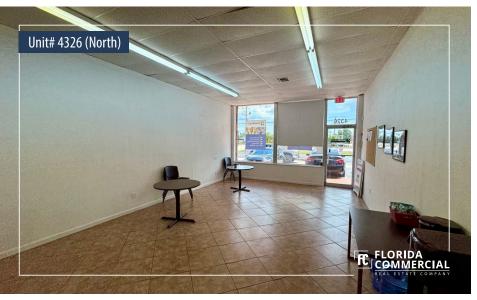

#### **SPECS**

Available Units & Sizes: Unit# 4326 (North) - 1,000 SF

Unit# 4460 (South) - 1,000 SF

**Lot Size:** 1.15 AC (North) & 1.12 AC (South)

**Building Size:** 12,222 SF (North) & 11,844 SF (South)

#### **PROPERTY OVERVIEW**

Palm Square Plaza in Stuart presents a fantastic opportunity for small business owners with its paramount visibility and exposure on the busy Federal Highway. This well-established center boasts excellent ingress and egress, along with a highly visible façade and monument signage, all at an affordable price. Conveniently located at the lighted intersection of US Hwy 1 and Monroe Street in Stuart, Martin County, Florida, it's an ideal spot for your business to thrive.