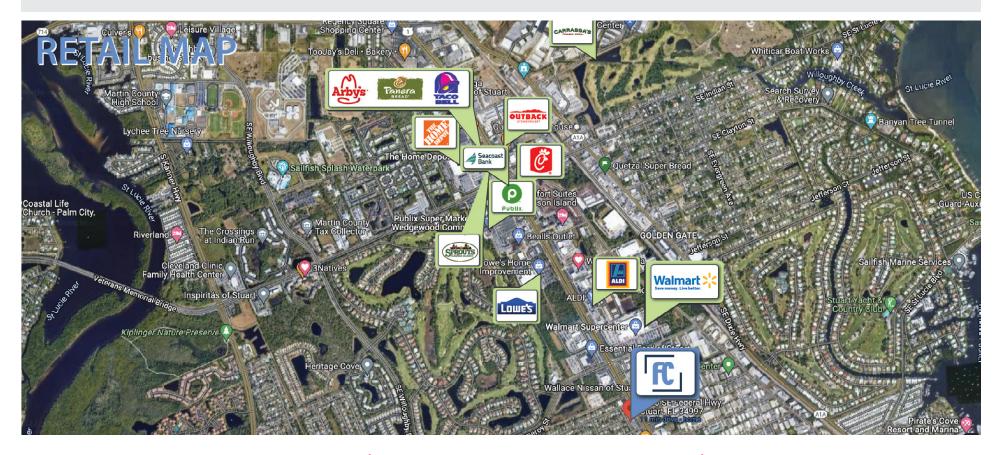

#### **PROPERTY OVERVIEW**

Palm Square Plaza in Stuart presents a fantastic opportunity for small business owners with its paramount visibility and exposure on the busy Federal Highway. This well-established center boasts excellent ingress and egress, along with a highly visible façade and monument signage, all at an affordable price. Conveniently located at the lighted intersection of US Hwy 1 and Monroe Street in Stuart, Martin County, Florida, it's an ideal spot for your business to thrive.