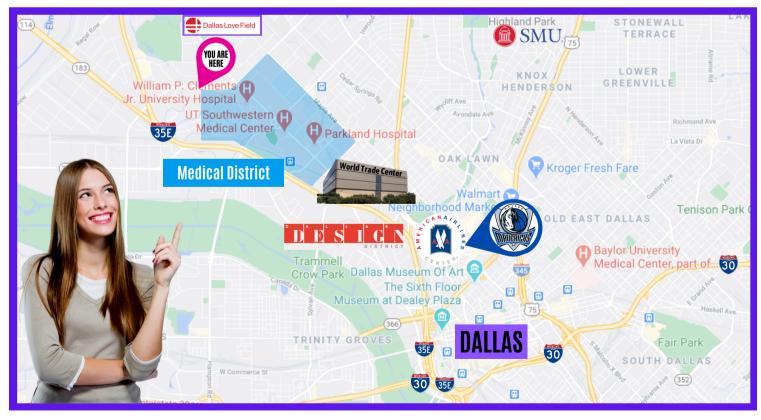

#### Within 7 minutes of:

- Dallas Love Field Airport
- Dallas Medical District
- World Trade Center
- Dallas Design District
- American Airlines Center
   Sports, Concerts & Entertainment
- Down Town Dallas

### Within 15 minutes of:

- Southern Methodist University
- Irving, Oak Lawn & Uptown