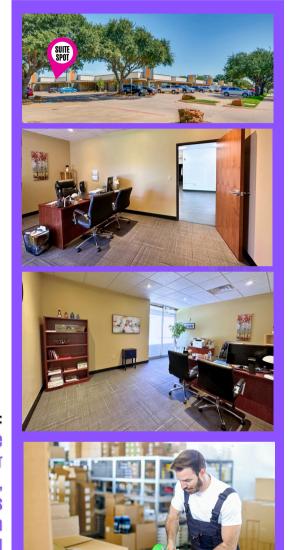

Clean & Bright Spaces | Layout Design | Floor-to-Ceiling WIndows Onsite Leasing & Maintenance | Beautiful Landscaped Grounds

## Class A Building with High-Quality Finish Outs

The 1625 Mockingbird location is centrally located and excellent for business. The building finishes feature high-quality design and materials. Our service includes concierge maintenance. The local family ownership believes in reinvesting in the properties and has invested over \$3,000,000.00 in property improvements over the last five years. Our future maintenance and property beautification programs are fully budgeted.

The Office Retail finish outs include high-end Timely prefinished metal frames with solid core birch finish doors. These spaces have the option to be built out revealing the 12' ceilings with exposed HVAC vents and Iron beams. The office ceilings are 9' tall and use 2' x 2' reveal edge ceiling tiles. 100% LED energy-efficient motion-activated lighting is utilized throughout the offices. High-end replaceable carpet tiles are intermixed with wooden flooring. The breakrooms utilize high-end cabinetry products that feature soft-close hinges and dovetail drawers. The countertop features quartz solid surfaces with under-mount stainless steel sinks and delta faucets that have integrated pull-down spray handles. Optional upgrades are available.