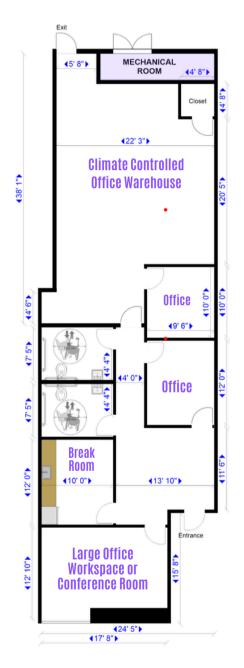

Current Layout:
 Large Office
 Workspace or
 Conference Room,
up to 2 Private Offices
 Break Room
Climate Controlled
Workshop

Suite Location

101 104 | 5 105 108 112 | 20 | 20 | 20 | 21 | 21 | 23 | 307 | 308 | 311 | 308 | 308 | 308 | 308 | 308 | 308 | 308 | 308 | 308 | 308 | 308 | 308 | 308 | 308 | 308 | 308 | 308 | 308 | 308 | 308 | 308 | 308 | 308 | 308 | 308 | 308 | 308 | 308 | 308 | 308 | 308 | 308 | 308 | 308 | 308 | 308 | 308 | 308 | 308 | 308 | 308 | 308 | 308 | 308 | 308 | 308 | 308 | 308 | 308 | 308 | 308 | 308 | 308 | 308 | 308 | 308 | 308 | 308 | 308 | 308 | 308 | 308 | 308 | 308 | 308 | 308 | 308 | 308 | 308 | 308 | 308 | 308 | 308 | 308 | 308 | 308 | 308 | 308 | 308 | 308 | 308 | 308 | 308 | 308 | 308 | 308 | 308 | 308 | 308 | 308 | 308 | 308 | 308 | 308 | 308 | 308 | 308 | 308 | 308 | 308 | 308 | 308 | 308 | 308 | 308 | 308 | 308 | 308 | 308 | 308 | 308 | 308 | 308 | 308 | 308 | 308 | 308 | 308 | 308 | 308 | 308 | 308 | 308 | 308 | 308 | 308 | 308 | 308 | 308 | 308 | 308 | 308 | 308 | 308 | 308 | 308 | 308 | 308 | 308 | 308 | 308 | 308 | 308 | 308 | 308 | 308 | 308 | 308 | 308 | 308 | 308 | 308 | 308 | 308 | 308 | 308 | 308 | 308 | 308 | 308 | 308 | 308 | 308 | 308 | 308 | 308 | 308 | 308 | 308 | 308 | 308 | 308 | 308 | 308 | 308 | 308 | 308 | 308 | 308 | 308 | 308 | 308 | 308 | 308 | 308 | 308 | 308 | 308 | 308 | 308 | 308 | 308 | 308 | 308 | 308 | 308 | 308 | 308 | 308 | 308 | 308 | 308 | 308 | 308 | 308 | 308 | 308 | 308 | 308 | 308 | 308 | 308 | 308 | 308 | 308 | 308 | 308 | 308 | 308 | 308 | 308 | 308 | 308 | 308 | 308 | 308 | 308 | 308 | 308 | 308 | 308 | 308 | 308 | 308 | 308 | 308 | 308 | 308 | 308 | 308 | 308 | 308 | 308 | 308 | 308 | 308 | 308 | 308 | 308 | 308 | 308 | 308 | 308 | 308 | 308 | 308 | 308 | 308 | 308 | 308 | 308 | 308 | 308 | 308 | 308 | 308 | 308 | 308 | 308 | 308 | 308 | 308 | 308 | 308 | 308 | 308 | 308 | 308 | 308 | 308 | 308 | 308 | 308 | 308 | 308 | 308 | 308 | 308 | 308 | 308 | 308 | 308 | 308 | 308 | 308 | 308 | 308 | 308 | 308 | 308 | 308 | 308 | 308 | 308 | 308 | 308 | 308 | 308 | 308 | 308 | 308 | 308 | 308 | 308 | 308 | 308 | 308 | 308 | 308 | 308 | 308 | 308 | 308 | 308 | 308 | 308 | 308 | 308 |

**Note: Current Layout** 

Suite 105 OFFICE RETAIL WAREHOUSE FLEX SPACE

2,077 SQFT

Work Hard, Play Hard. Where Business Gets Done

Centrally located - Less than a 2-minute drive from Interstate-35E, State Highways 183 & 114. Within a 2 mile radius of Dallas Love Field Airport and the growing Medical District.

Layout Option 2:
Large Office Workspace
or Conference Room,
up to 3 Private Offices
Break Room
Climate Controlled
Workshop

**Suite Location** 

Suite 105

**OFFICE RETAIL WAREHOUSE FLEX SPACE** 

2,077 SQFT

Work Hard, Play Hard. Where Business Gets Done