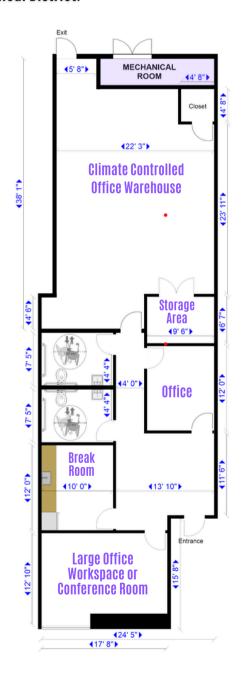

Current Layout:
 Large Office
 Workspace or
 Conference Room,
up to 2 Private Offices
 Break Room
Climate Controlled
Workshop

Suite Location

101 104 | 5 105 108 112 | 20 | 20 | 20 | 21 | 21 | 23 | 307 | 308 | 311 | 308 | 308 | 308 | 308 | 308 | 308 | 308 | 308 | 308 | 308 | 308 | 308 | 308 | 308 | 308 | 308 | 308 | 308 | 308 | 308 | 308 | 308 | 308 | 308 | 308 | 308 | 308 | 308 | 308 | 308 | 308 | 308 | 308 | 308 | 308 | 308 | 308 | 308 | 308 | 308 | 308 | 308 | 308 | 308 | 308 | 308 | 308 | 308 | 308 | 308 | 308 | 308 | 308 | 308 | 308 | 308 | 308 | 308 | 308 | 308 | 308 | 308 | 308 | 308 | 308 | 308 | 308 | 308 | 308 | 308 | 308 | 308 | 308 | 308 | 308 | 308 | 308 | 308 | 308 | 308 | 308 | 308 | 308 | 308 | 308 | 308 | 308 | 308 | 308 | 308 | 308 | 308 | 308 | 308 | 308 | 308 | 308 | 308 | 308 | 308 | 308 | 308 | 308 | 308 | 308 | 308 | 308 | 308 | 308 | 308 | 308 | 308 | 308 | 308 | 308 | 308 | 308 | 308 | 308 | 308 | 308 | 308 | 308 | 308 | 308 | 308 | 308 | 308 | 308 | 308 | 308 | 308 | 308 | 308 | 308 | 308 | 308 | 308 | 308 | 308 | 308 | 308 | 308 | 308 | 308 | 308 | 308 | 308 | 308 | 308 | 308 | 308 | 308 | 308 | 308 | 308 | 308 | 308 | 308 | 308 | 308 | 308 | 308 | 308 | 308 | 308 | 308 | 308 | 308 | 308 | 308 | 308 | 308 | 308 | 308 | 308 | 308 | 308 | 308 | 308 | 308 | 308 | 308 | 308 | 308 | 308 | 308 | 308 | 308 | 308 | 308 | 308 | 308 | 308 | 308 | 308 | 308 | 308 | 308 | 308 | 308 | 308 | 308 | 308 | 308 | 308 | 308 | 308 | 308 | 308 | 308 | 308 | 308 | 308 | 308 | 308 | 308 | 308 | 308 | 308 | 308 | 308 | 308 | 308 | 308 | 308 | 308 | 308 | 308 | 308 | 308 | 308 | 308 | 308 | 308 | 308 | 308 | 308 | 308 | 308 | 308 | 308 | 308 | 308 | 308 | 308 | 308 | 308 | 308 | 308 | 308 | 308 | 308 | 308 | 308 | 308 | 308 | 308 | 308 | 308 | 308 | 308 | 308 | 308 | 308 | 308 | 308 | 308 | 308 | 308 | 308 | 308 | 308 | 308 | 308 | 308 | 308 | 308 | 308 | 308 | 308 | 308 | 308 | 308 | 308 | 308 | 308 | 308 | 308 | 308 | 308 | 308 | 308 | 308 | 308 | 308 | 308 | 308 | 308 | 308 | 308 | 308 | 308 | 308 | 308 | 308 | 308 | 308 | 308 | 308 | 308 | 308 | 308 | 308 | 308 | 308 | 308 | 308 | 308 | 308 | 308 | 308 | 308 | 308 | 308 | 308 | 308 | 308 |

**Note: Current Layout** 

Suite 105 OFFICE RETAIL WAREHOUSE FLEX SPACE

2,077 SQFT

Work Hard, Play Hard. Where Business Gets Done

Centrally located - Less than a 2-minute drive from Interstate-35E, State Highways 183 & 114. Within a 2 mile radius of Dallas Love Field Airport and the growing Medical District.

Layout Option 2:
Large Office Workspace
or Conference Room,
up to 3 Private Offices
Break Room
Climate Controlled
Workshop

**Suite Location** 

Suite 105

**OFFICE RETAIL WAREHOUSE FLEX SPACE** 

2,077 SQFT

Work Hard, Play Hard. Where Business Gets Done