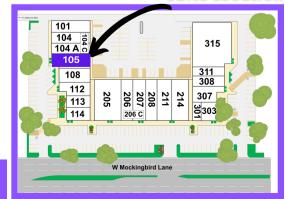

Current Layout:
 Large Office
 Workspace or
 Conference Room,
up to 2 Private Offices
 Break Room
Climate Controlled
Workshop

Suite Location

101 104 | 5 105 108 112 | 20 | 20 | 20 | 21 | 21 | 23 | 307 | 308 | 311 | 308 | 308 | 308 | 308 | 308 | 308 | 308 | 308 | 308 | 308 | 308 | 308 | 308 | 308 | 308 | 308 | 308 | 308 | 308 | 308 | 308 | 308 | 308 | 308 | 308 | 308 | 308 | 308 | 308 | 308 | 308 | 308 | 308 | 308 | 308 | 308 | 308 | 308 | 308 | 308 | 308 | 308 | 308 | 308 | 308 | 308 | 308 | 308 | 308 | 308 | 308 | 308 | 308 | 308 | 308 | 308 | 308 | 308 | 308 | 308 | 308 | 308 | 308 | 308 | 308 | 308 | 308 | 308 | 308 | 308 | 308 | 308 | 308 | 308 | 308 | 308 | 308 | 308 | 308 | 308 | 308 | 308 | 308 | 308 | 308 | 308 | 308 | 308 | 308 | 308 | 308 | 308 | 308 | 308 | 308 | 308 | 308 | 308 | 308 | 308 | 308 | 308 | 308 | 308 | 308 | 308 | 308 | 308 | 308 | 308 | 308 | 308 | 308 | 308 | 308 | 308 | 308 | 308 | 308 | 308 | 308 | 308 | 308 | 308 | 308 | 308 | 308 | 308 | 308 | 308 | 308 | 308 | 308 | 308 | 308 | 308 | 308 | 308 | 308 | 308 | 308 | 308 | 308 | 308 | 308 | 308 | 308 | 308 | 308 | 308 | 308 | 308 | 308 | 308 | 308 | 308 | 308 | 308 | 308 | 308 | 308 | 308 | 308 | 308 | 308 | 308 | 308 | 308 | 308 | 308 | 308 | 308 | 308 | 308 | 308 | 308 | 308 | 308 | 308 | 308 | 308 | 308 | 308 | 308 | 308 | 308 | 308 | 308 | 308 | 308 | 308 | 308 | 308 | 308 | 308 | 308 | 308 | 308 | 308 | 308 | 308 | 308 | 308 | 308 | 308 | 308 | 308 | 308 | 308 | 308 | 308 | 308 | 308 | 308 | 308 | 308 | 308 | 308 | 308 | 308 | 308 | 308 | 308 | 308 | 308 | 308 | 308 | 308 | 308 | 308 | 308 | 308 | 308 | 308 | 308 | 308 | 308 | 308 | 308 | 308 | 308 | 308 | 308 | 308 | 308 | 308 | 308 | 308 | 308 | 308 | 308 | 308 | 308 | 308 | 308 | 308 | 308 | 308 | 308 | 308 | 308 | 308 | 308 | 308 | 308 | 308 | 308 | 308 | 308 | 308 | 308 | 308 | 308 | 308 | 308 | 308 | 308 | 308 | 308 | 308 | 308 | 308 | 308 | 308 | 308 | 308 | 308 | 308 | 308 | 308 | 308 | 308 | 308 | 308 | 308 | 308 | 308 | 308 | 308 | 308 | 308 | 308 | 308 | 308 | 308 | 308 | 308 | 308 | 308 | 308 | 308 | 308 | 308 | 308 | 308 | 308 | 308 | 308 | 308 | 308 | 308 | 308 | 308 | 308 | 308 | 308 | 308 | 308 |

**Note: Current Layout** 

Suite 105 OFFICE RETAIL WAREHOUSE FLEX SPACE

2,077 SQFT

Work Hard, Play Hard. Where Business Gets Done

Centrally located - Less than a 2-minute drive from Interstate-35E, State Highways 183 & 114. Within a 2 mile radius of Dallas Love Field Airport and the growing Medical District.

Layout Option 2:
Large Office Workspace
or Conference Room,
up to 3 Private Offices
Break Room
Climate Controlled
Workshop

**Suite Location** 

Suite 105

**OFFICE RETAIL WAREHOUSE FLEX SPACE** 

2,077 SQFT

Work Hard, Play Hard. Where Business Gets Done