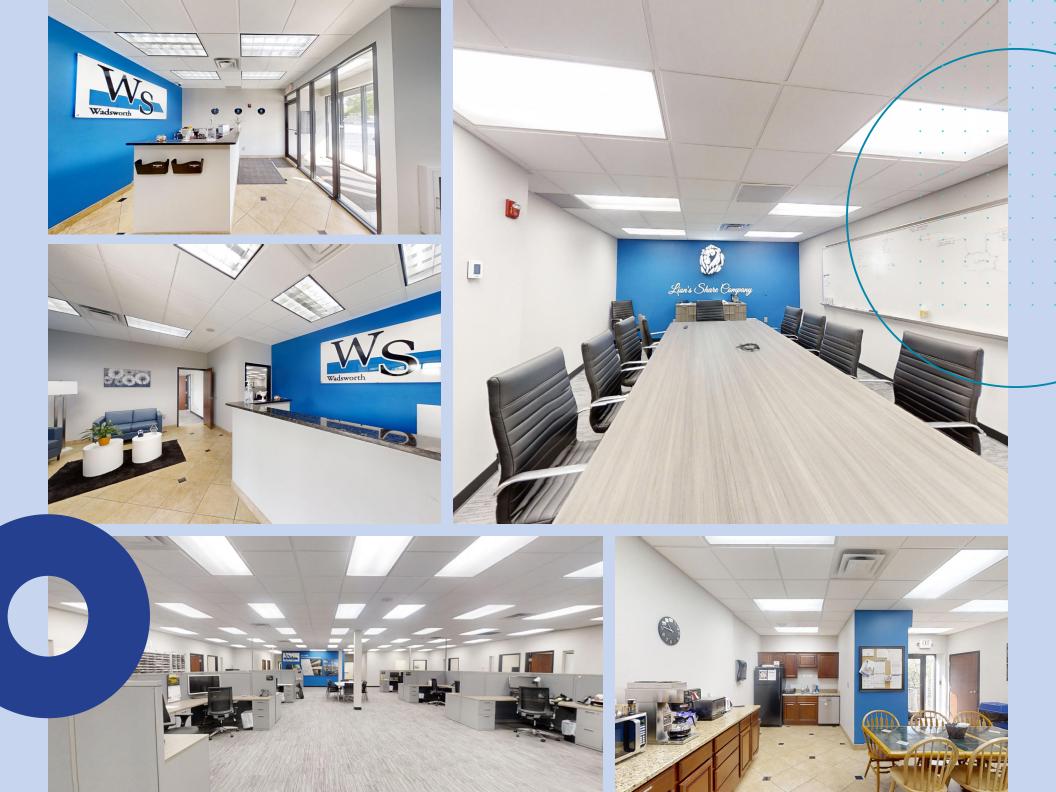

## **Property Overview**

Office Building with 14 Private Offices, 2 Conference Rooms, Copy Room, Kitchen & Small <u>Warehouse with Drive-In Door</u>

#### **BUILDING INFORMATION**

- 10,132 SF on 0.93 Acres
- Built in 1970
- Zoned for General Business
- Mostly consists of office space with small warehouse