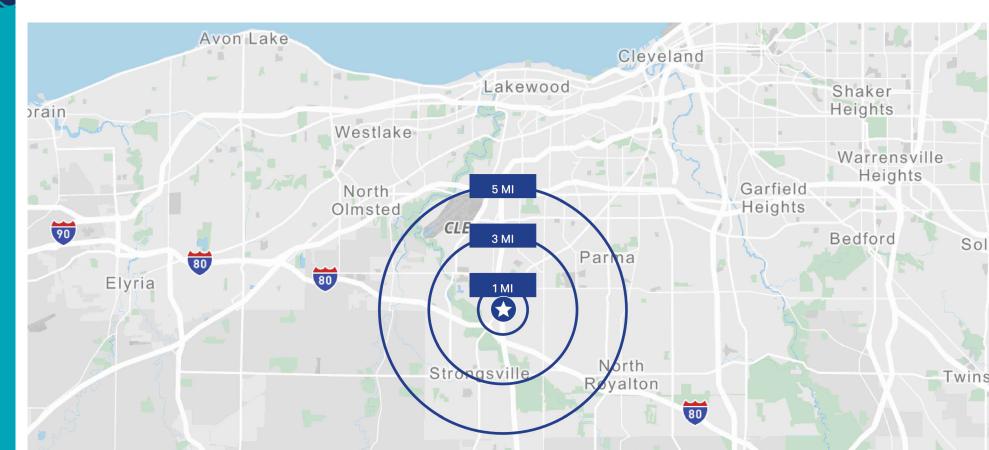

### **LOCATION INFORMATION**

- Freeway Circle in Middleburg Heights is ideally located directly off I-71.
- Providing easy access to three interstate highways, including the Ohio Turnpike (I-80), Interstate 71 and Interstate 480.
- Located 13 miles from downtown Cleveland, and just three miles from Cleveland-Hopkins International Airport
- The City's close proximity to Interstate highways, Cleveland-Hopkins International Airport, Cleveland Metroparks and downtown Cleveland is part of the reason why Middleburg Heights is **"The Middle of Everything"**

## **Area Demographics & Location**

|                            | 1 MILE    | 3 MILES   | 5 MILES   |
|----------------------------|-----------|-----------|-----------|
| POPULATION                 |           |           |           |
| 2024 Population            | 8,001     | 64,421    | 160,359   |
| 2024 Population 25 & Over  | 5,906     | 48,095    | 119,683   |
| 2024 Daytime Population    | 7,787     | 66,308    | 154,849   |
| HOUSEHOLD                  |           |           |           |
| 2024 Households            | 3,781     | 28,250    | 69,873    |
| 2024 Avg. Household Income | \$92,523  | \$101,345 | \$103,282 |
| 2024 Median HH Income      | \$70,113  | \$76,643  | \$77,686  |
| 2024 Avg. Housing Value    | \$234,440 | \$244,956 | \$254,407 |
| 2024 Median HH Income      | \$223,944 | \$244,956 | \$254,407 |
|                            |           |           |           |

Located directly off I-71

**13 MILES** 

From Downtown Cleveland

#### EXCELLENT CONNECTIVITY

Near I-71, I-480 & I-80 (OH Turnpike)

**3 MILES** 

From Cleveland-Hopkins International Airport