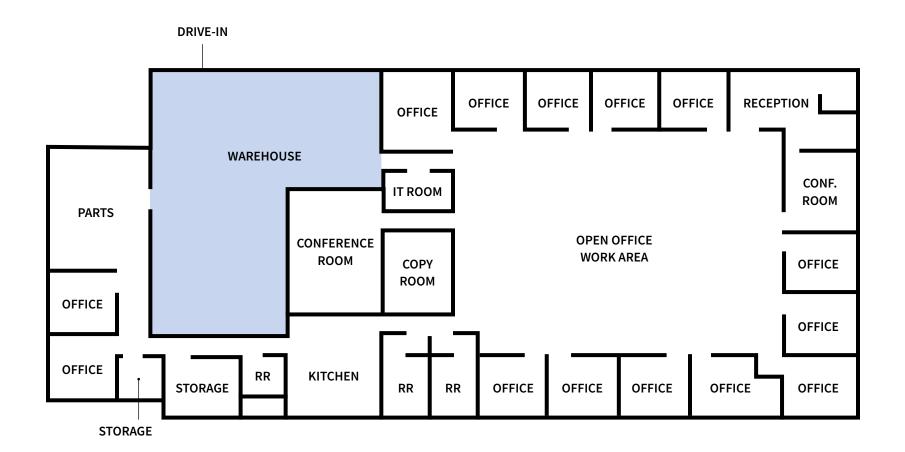

## **Property Overview**

Office Building with 14 Private Offices, 2 Conference Rooms, Copy Room, Kitchen & Small <u>Warehouse with Drive-In Door</u>

#### **BUILDING INFORMATION**

- 10,132 SF on 0.93 Acres
- Built in 1970
- Zoned for General Business
- Mostly consists of office space with small warehouse