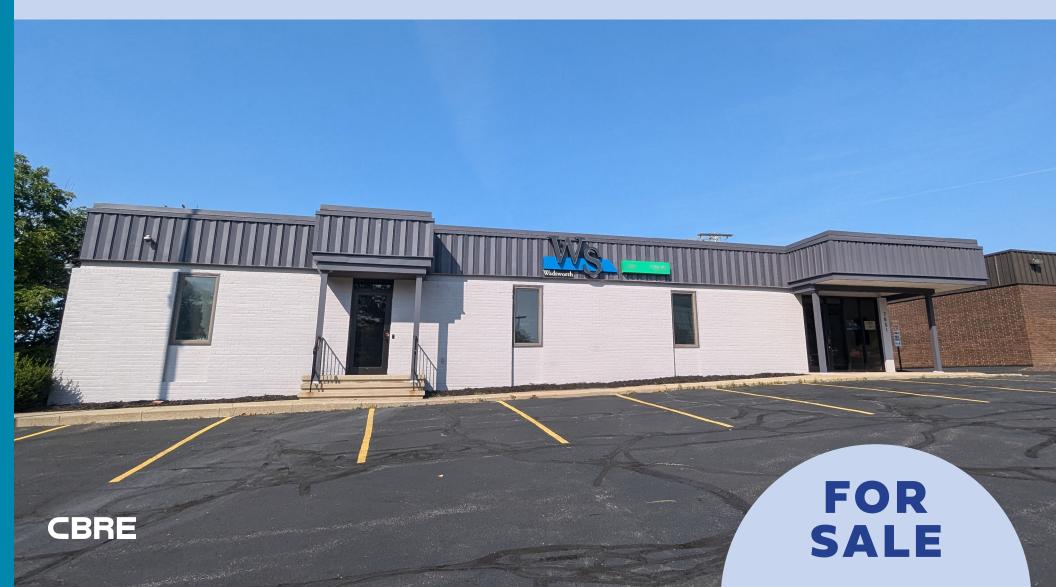

# 10,132 SF Office Building with Small Warehouse Space

7851 Freeway Circle, Middleburg Heights

## **Property Overview**

Office Building with 14 Private Offices, 2 Conference Rooms, Copy Room, Kitchen & Small <u>Warehouse with Drive-In Door</u>

#### **BUILDING INFORMATION**

- 10,132 SF on 0.93 Acres
- Built in 1970
- Zoned for General Business
- Mostly consists of office space with small warehouse

# ASKING \$899,000