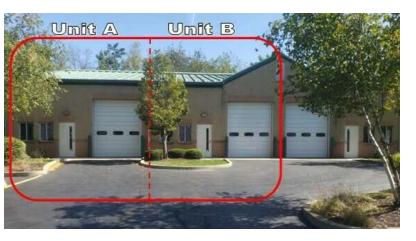

### INDUSTRIAL UNITS 1,920 SF & 2,000 SF Can be Combined

Two industrial units are becoming available in this multitenant building. Units can be combined for 3,920 SF.

Each unit equipped with radiant heat, triple basin drains, vaulted ceiling, 195 SF air conditioned front office and 10×12 DID. Automotive repair is not permitted. No drilling into the floor and no floor mounts allowed due to radiant heat. Current use is an automotive detailing shop.

Unit A is 1,920 SF and becomes available in February 2025. \$1,700/mo. Gross (\$10.62 psf)

Unit B is 2,000 SF and becomes available in June 2025, possibly sooner. \$1,700/mo. Gross (\$10.20 psf)