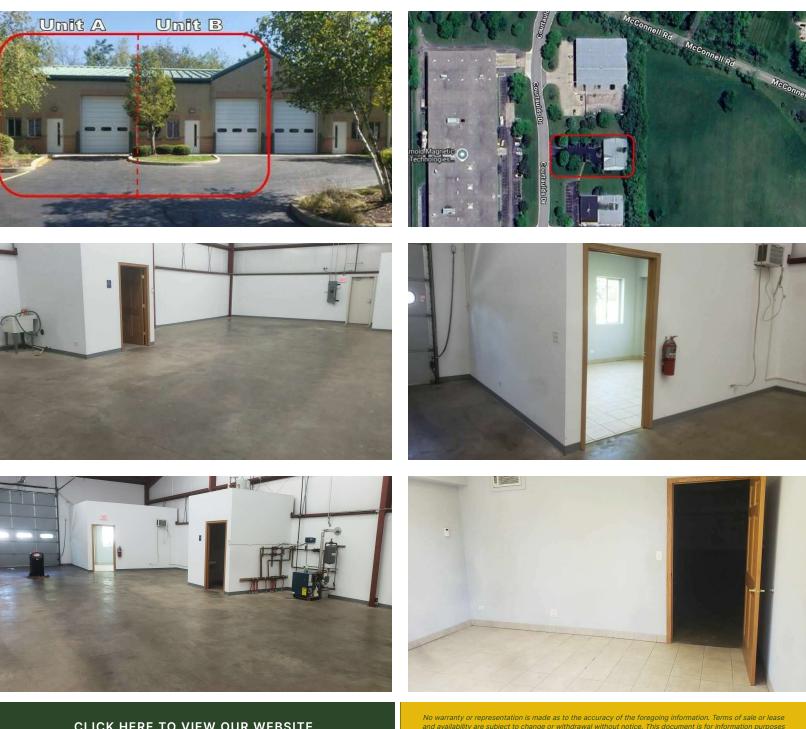

### INDUSTRIAL UNITS 1,920 SF & 2,000 SF Can be Combined

Two industrial units are becoming available in this multitenant building. Units can be combined for 3,920 SF.

Each unit equipped with radiant heat, triple basin drains, vaulted ceiling, 195 SF air conditioned front office and 10×12 DID. Automotive repair is not permitted. No drilling into the floor and no floor mounts allowed due to radiant heat. Current use is an automotive detailing shop.

Unit A is 1,920 SF and becomes available in February 2025. \$1,700/mo. Gross (\$10.62 psf)

Unit B is 2,000 SF and becomes available in June 2025, possibly sooner. \$1,700/mo. Gross (\$10.20 psf)