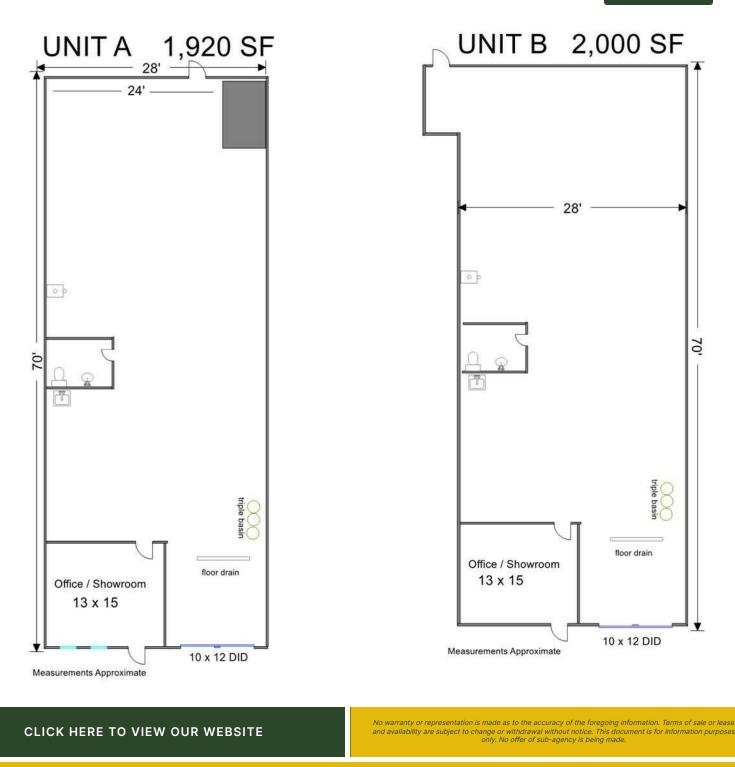

## INDUSTRIAL 1,920 & 2,000 SF

### INDUSTRIAL UNITS 1,920 SF & 2,000 SF Can be Combined

Two industrial units are becoming available in this multitenant building. Units can be combined for 3,920 SF.

Each unit equipped with radiant heat, triple basin drains, vaulted ceiling, 195 SF air conditioned front office and 10×12 DID. Automotive repair is not permitted. No drilling into the floor and no floor mounts allowed due to radiant heat. Current use is an automotive detailing shop.

Unit A is 1,920 SF and becomes available in February 2025. \$1,700/mo. Gross (\$10.62 psf)

Unit B is 2,000 SF and becomes available in June 2025, possibly sooner. \$1,700/mo. Gross (\$10.20 psf)

## \$1,700. PER MONTH GROSS

| Specifications  |                            |
|-----------------|----------------------------|
| Land Size:      | 0.66 Acres                 |
| Year Built:     | 2005                       |
| Office Size:    | 195 SF per Unit            |
| HVAC System:    | Radiant Floor / A/C Office |
| Electrical:     | 200 amp, 208V, 3 Phase     |
| Sprinklers:     | No                         |
| Washrooms:      | 1 per Unit                 |
| Ceiling Height: | 16' to 19.5'               |
| Parking:        | Common                     |
| DID's:          | 10×12 per Unit             |
| Sewer/Water:    | City                       |
| Zoning:         | M1                         |
| CAM & Taxes     | Included                   |
| PIN #:          | 13-09-476-024              |