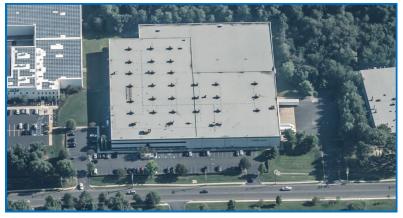

## For Lease

401 Industrial Way West Eatontown, New Jersey

±136,998 Sq. Ft. on ±8.2 Acre Lot ±20,000 Sq. Ft. Class A Office

Bill Hettler

732.738.8888

bill@logisticrealty.com

## 401 Industrial Way Is......

Class A Headquarters Facility— Served as Corporate Office Headquarters to Two Previous Companies; 20,000 Sq. Ft. Class A Office Area

Industrial Infastructure— 28 Ft. Clear, 7 Tailboard Equipped Loading Docks, 1 Oversized 14 Ft. Drive In, Heavy Power, Warehouse AC, T-5 Lighting