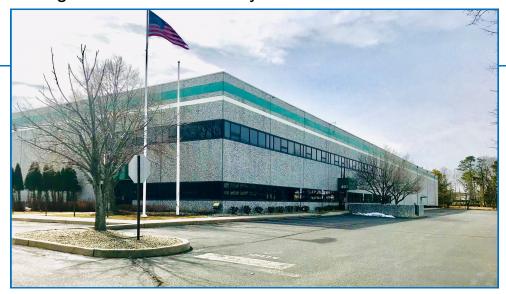

## For Lease

401 Industrial Way West Eatontown, New Jersey

±136,998 Sq. Ft. on ±8.2 Acre Lot ±20,000 Sq. Ft. Class A Office

Bill Hettler

732.738.8888

bill@logisticrealty.com

## 401 Industrial Way Is......

Class A Headquarters Facility— Served as Corporate Office Headquarters to Two Previous Companies; 20,000 Sq. Ft. Class A Office Area

Industrial Infastructure— 28 Ft. Clear, 7 Tailboard Equipped Loading Docks, 1 Oversized 14 Ft. Drive In, Heavy Power, Warehouse AC, T-5 Lighting