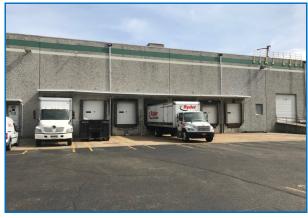

## 401 Industrial Way Is......

Class A Headquarters Facility— Served as Corporate Office Headquarters to Two Previous Companies; 20,000 Sq. Ft. Class A Office Area

Industrial Infastructure— 28 Ft. Clear, 7 Tailboard Equipped Loading Docks, 1 Oversized 14 Ft. Drive In, Heavy Power, Warehouse AC, T-5 Lighting