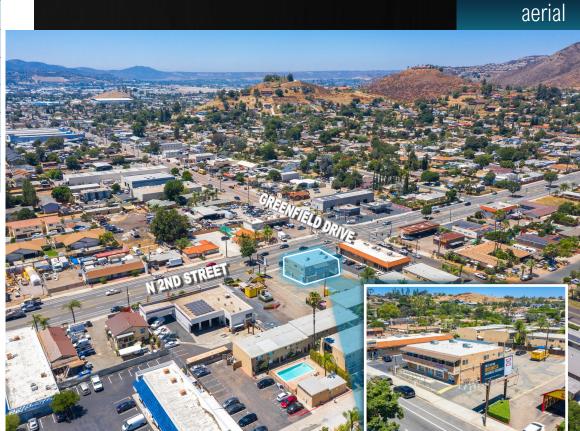

# **1275 - 1283** N 2ND STREET, EL CAJON, CA 92021

AVAILABL. 619-469-3600

# **PROPERTY DETAILS**

ADDRESS

1275 - 1283 N 2nd Street, El Cajon, CA 92021

**PROPERTY OVERVIEW**± 5,040 SF Mixed-Use Building

AVAILABILITY± 1,350 SF Ground Floor Retail

# HIGHLIGHTS

- Onsite Parking
- Excellent Location in Mixed-Use Building
- Great Street Visibility
- Very Walkable Location (Score of 72)
- Easy Access to I-8 and Hwy 67
- Average Daily Traffic: 19,800 Cars Per Day
- Zoning: C-G General Commercial (View Link)