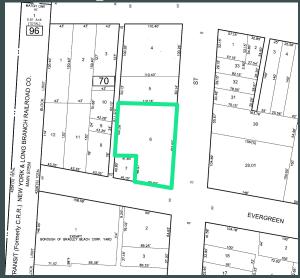

NJ



#### **Property Info**

- Located at corner with traffic light
- Potential assemblage with contiguous lot
- Zoned GBW/General Business West Zone

#### Contact Us

Adam Kohler Executive Vice President +1 484 567 2460 Adam.Kohler@cbre.com Patti AmecAngelo Senior Vice President +1 732 509 2835 Patti.AmecAngelo@cbre.com



# 117 Main Street

Bradley Beach, NJ

#### **Market Aerial**



### Demographics

|                             | 1 Mile    | 3 Miles   | 5 Miles   |
|-----------------------------|-----------|-----------|-----------|
| Population                  | 15,468    | 72,324    | 120,313   |
| Average Household<br>Income | \$119,017 | \$119,946 | \$128,080 |
| Daytime Population          | 13,270    | 64,822    | 115,335   |



# 117 Main Street

Bradley Beach, NJ

Tax Map



### Close-In Aerial