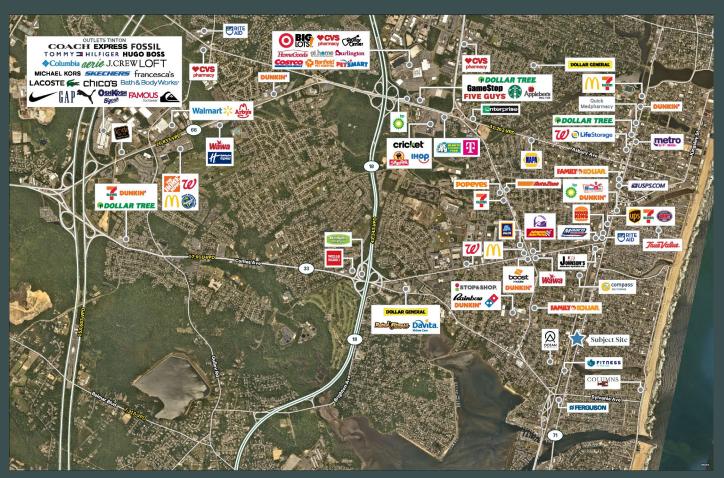

## 117 Main Street

Bradley Beach, NJ



#### **Property Info**

- Located at corner with traffic light
- Potential assemblage with contiguous lot
- Zoned GBW/General Business West Zone

#### Contact Us

Adam Kohler Executive Vice President +1 484 567 2460 Adam.Kohler@cbre.com Patti AmecAngelo Senior Vice President +1 732 509 2835 Patti.AmecAngelo@cbre.com



# 117 Main Street

Bradley Beach, NJ

#### **Market Aerial**



### Demographics

|                             | 1 Mile    | 3 Miles   | 5 Miles   |
|-----------------------------|-----------|-----------|-----------|
| Population                  | 15,468    | 72,324    | 120,313   |
| Average Household<br>Income | \$119,017 | \$119,946 | \$128,080 |
| Daytime Population          | 13,270    | 64,822    | 115,335   |



# 117 Main Street

Bradley Beach, NJ

Tax Map



### Close-In Aerial