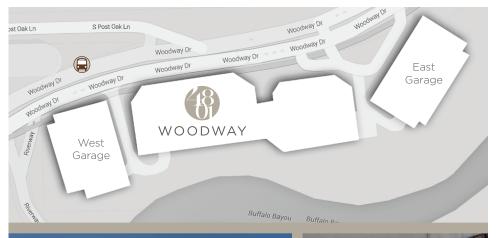

## BUILDING FEATURES

- 4 Stories; 220,583 RSF
- Year Completed/ Renovated: 1976/2015
- 3.2:1,000 Parking Direct Garage Access
- Monument & Building
  Signage Availability
- Fiber-Optic Communication
- On-Site Management
- Traffic Control Officer
- Card Key Access
- Cutting-edge
  Surveillance System
- Building Conference
  & Theatre Centers
- Overtime HVAC: \$35/hour

AN INTERRA CAPITAL GROUP COMPANY For leasing information, please contact Jared Dubin 713-574-9900 jdubin@interracapital.com

ESSENTIAL OFFICE SPACE IN THE HEART OF GALLERIA/ UPTOWN

- Minutes from home
- Close to world-class dining
- Proximity to high-end retail
- Steps from Memorial Park
- Practical amenities
- Storage space available