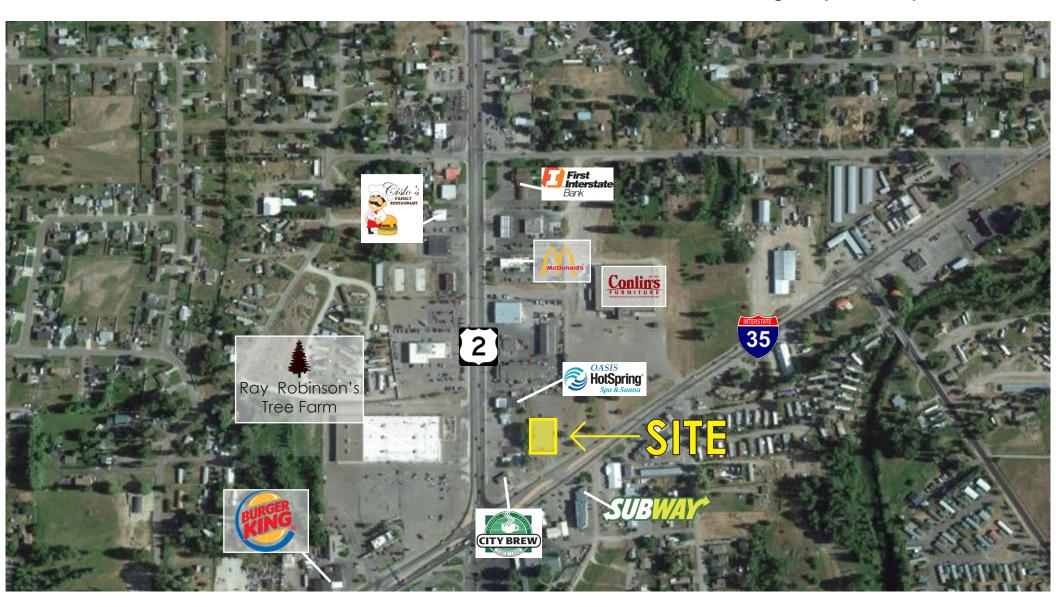

### — AERIAL

### FREE STANDING BUILDING 1431 Montana Highway 35, Kalispell, MT 59901

Scott Duhs - Owner (858) 245-7217 | Scott@DuhsCommercial.com