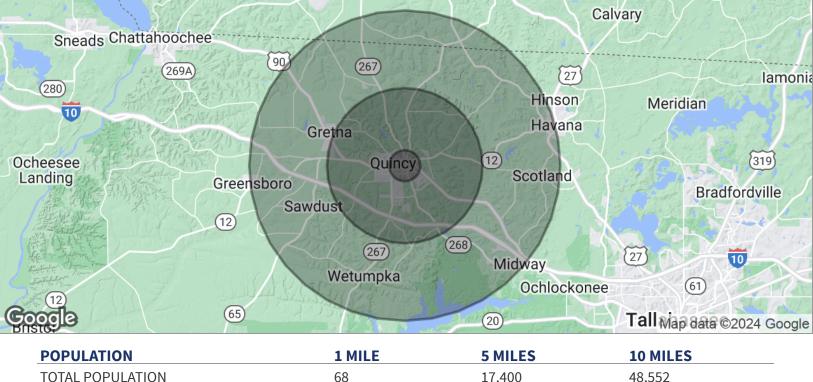

# DEMOGRAPHICS MAP HISTORIC DISTRICT WAREHOUSE 115 W CLARK ST, QUINCY, FL 32351

| TOTAL POPULATION    | 68        | 17,400    | 48,552    |
|---------------------|-----------|-----------|-----------|
| MEDIAN AGE          | 58.9      | 41.4      | 46.1      |
| MEDIAN AGE (MALE)   | 63.4      | 40.3      | 45.4      |
| MEDIAN AGE (FEMALE) | 58.7      | 43.6      | 46.8      |
| HOUSEHOLDS & INCOME | 1 MILE    | 5 MILES   | 10 MILES  |
| TOTAL HOUSEHOLDS    | 38        | 7,432     | 22,257    |
| # OF PERSONS PER HH | 1.8       | 2.3       | 2.2       |
| AVERAGE HH INCOME   | \$38,430  | \$43,136  | \$44,682  |
| AVERAGE HOUSE VALUE | \$202,045 | \$115,983 | \$120,835 |
|                     |           |           |           |