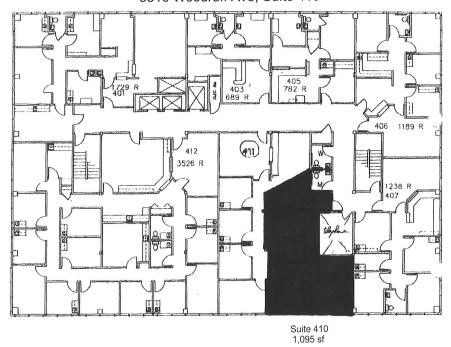

Area: 2,034sf
Total Building: 45,562sf

Currently Available: Suite 410, 1,095sf







Don Butts (310) 977-0190

### **Area Medical Centers and Hospitals**

| Tri-City Regional Medical Center | 2.04 miles |
|----------------------------------|------------|
| Community Family Guidance Center | 2.26 miles |
| Intercommunity Care Center       | 2.40 miles |
| New Beginnings                   | 2.90 miles |
| Lakewood Regional Medical Center | 2.90 miles |
| Woodruff Convalescent            | 2.93 miles |
| Bellwood Maternity Clinic        | 2.94 miles |
| Altra Health Care Systems        | 2.95 miles |
| Willow Urgent Care               | 2.98 miles |
|                                  |            |



## **Suite 410 Floor Plan**



## 4th Floor Site Plan

#### 3816 Woodruff Ave, Suite 410



FOURTH FLOOR