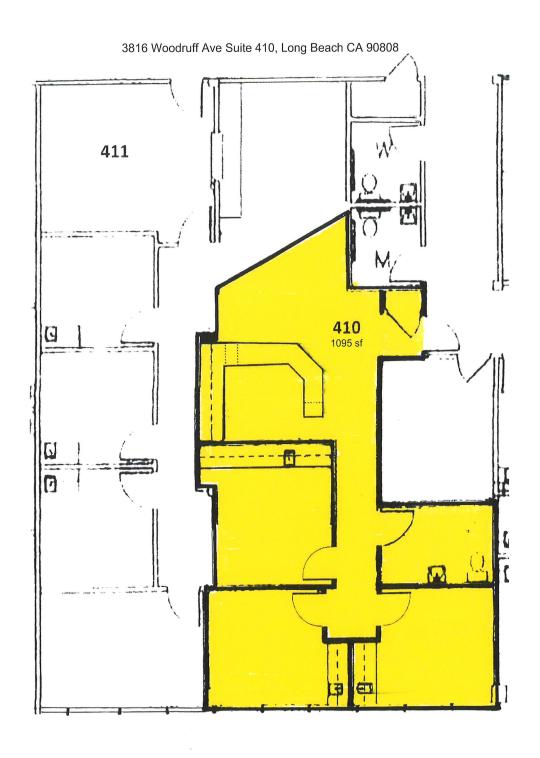

#### Suite 410

1,095sf Medical Office Reception Area Waiting Room 3 Treatment Rooms 1 Nurses Station 1 Bathroom

## **Suite 410 Floor Plan**