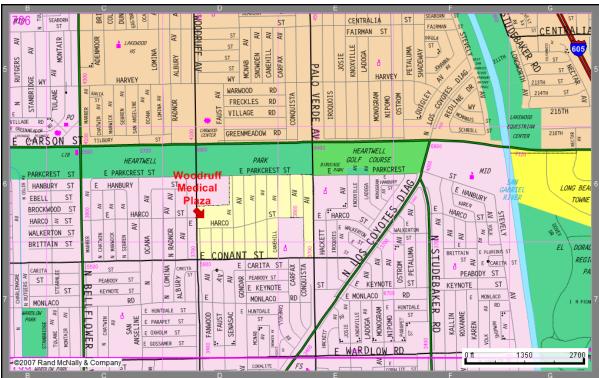

### **Area Medical Centers and Hospitals**

| Tri-City Regional Medical Center | 2.04 miles |
|----------------------------------|------------|
| Community Family Guidance Center | 2.26 miles |
| Intercommunity Care Center       | 2.40 miles |
| New Beginnings                   | 2.90 miles |
| Lakewood Regional Medical Center | 2.90 miles |
| Woodruff Convalescent            | 2.93 miles |
| Bellwood Maternity Clinic        | 2.94 miles |
| Altra Health Care Systems        | 2.95 miles |
| Willow Urgent Care               | 2.98 miles |
|                                  |            |