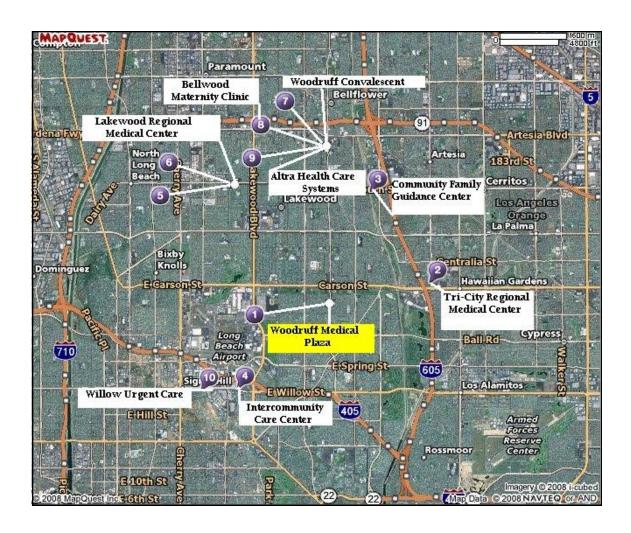

### **Area Medical Centers and Hospitals**

| Tri-City Regional Medical Center | 2.04 miles |
|----------------------------------|------------|
| Community Family Guidance Center | 2.26 miles |
| Intercommunity Care Center       | 2.40 miles |
| New Beginnings                   | 2.90 miles |
| Lakewood Regional Medical Center | 2.90 miles |
| Woodruff Convalescent            | 2.93 miles |
| Bellwood Maternity Clinic        | 2.94 miles |
| Altra Health Care Systems        | 2.95 miles |
| Willow Urgent Care               | 2.98 miles |
|                                  |            |