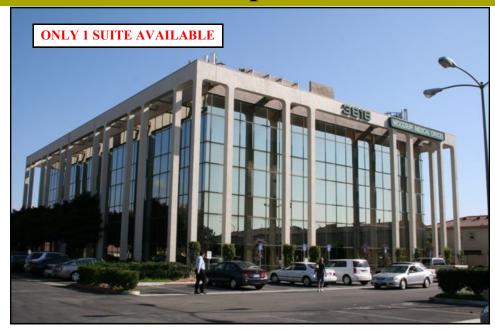

## **Medical Office Space For Lease**

## 3816 Woodruff Ave, Long Beach, CA 90806 Woodruff Medical Plaza

**Scott Anastasi Realty** is pleased to present **Woodruff Medical Plaza**, a \$2.55psf full service gross lease medical office building located in Long Beach California. Woodruff Medical Plaza offers its Tenants 43,500sf of leasable office space on approximately 2.04 acres of land with plenty of surface parking. Convenient central location provides great opportunities for growth from the surrounding densely populated residential neighborhoods.

Property Address: 3816 Woodruff Ave, Long Beach CA 90818

APN: 7185-019-036

Year Built: 1979
Lot Size: 2.04 acres
Leasable SF: 43,528sf
Common Area: 2,034sf
Total Building: 45,562sf

Currently Available: Suite 410, 1,095sf