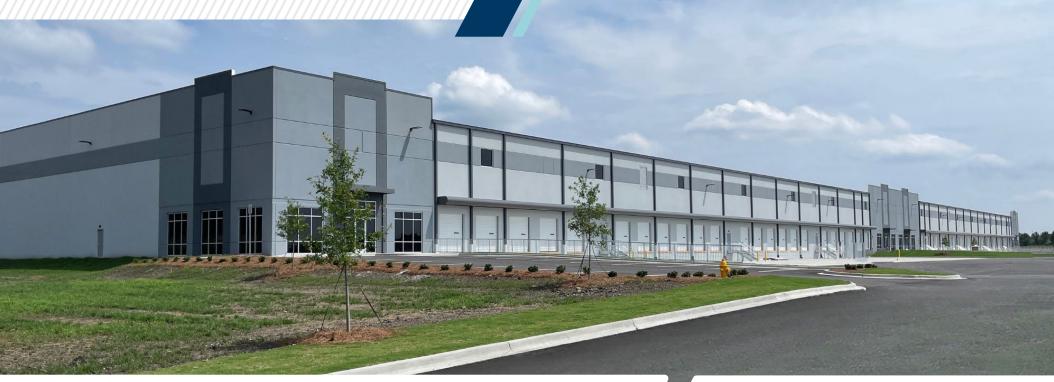

# **FOR LEASE**

**CenterState Logistics Park One** 

225 Daniel Payne Drive Birmingham, Alabama

51,750 SF TO 173,250 SF AVAILABLE Class A Warehouse / Distribution Building

For more information, please contact:

### **PROPERTY FEATURES**

- Adjacent to I-65
- Concrete tilt-wall construction
- 32' clear height
- ESFR sprinkler system
- · Front-loaded; 250' deep building
- 4' dock canopy
- 9' W x 10' H dock-high doors
- 6" concrete floor; 4000 PSI

- · TPO membrane roofing
- · LED lighting in warehouse
- 54' column spacing
- 60' speed bay
- Columns painted safety yellow to 12' AFF
- Interior walls painted white
- · Wall pack exterior lighting
- · BTS office area