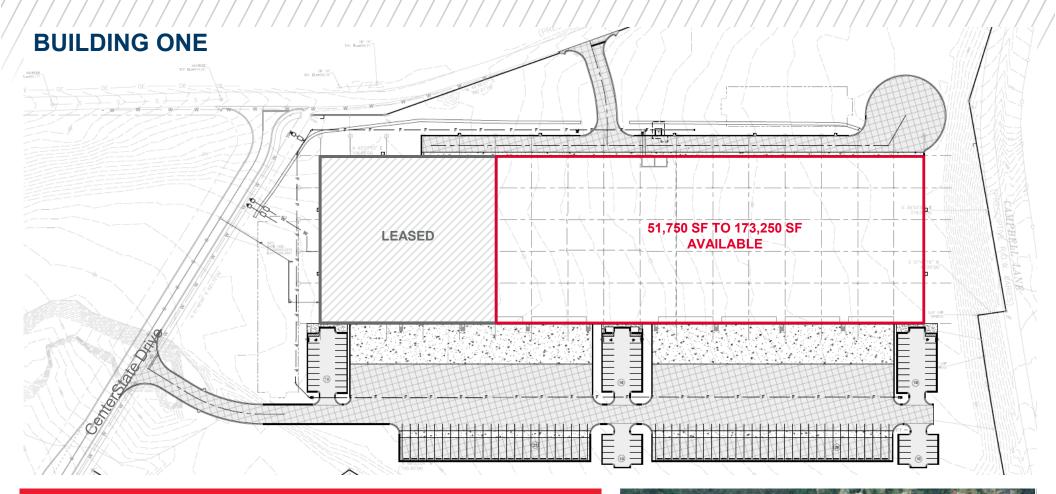

# **FOR LEASE**

**CenterState Logistics Park One** 

225 Daniel Payne Drive Birmingham, Alabama

51,750 SF TO 173,250 SF AVAILABLE Class A Warehouse / Distribution Building

For more information, please contact:

# Paniel Payne Drive