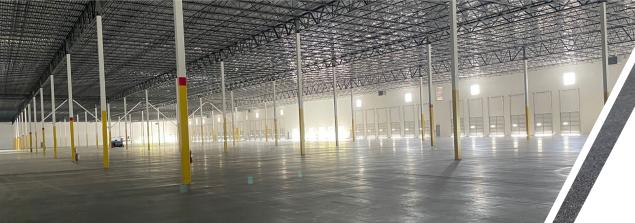

### **PROPERTY FEATURES**

- Adjacent to I-65
- Concrete tilt-wall construction
- 32' clear height
- ESFR sprinkler system
- · Front-loaded; 250' deep building
- 4' dock canopy
- 9' W x 10' H dock-high doors
- 6" concrete floor; 4000 PSI

- · TPO membrane roofing
- · LED lighting in warehouse
- 54' column spacing
- 60' speed bay
- Columns painted safety yellow to 12' AFF
- Interior walls painted white
- · Wall pack exterior lighting
- · BTS office area