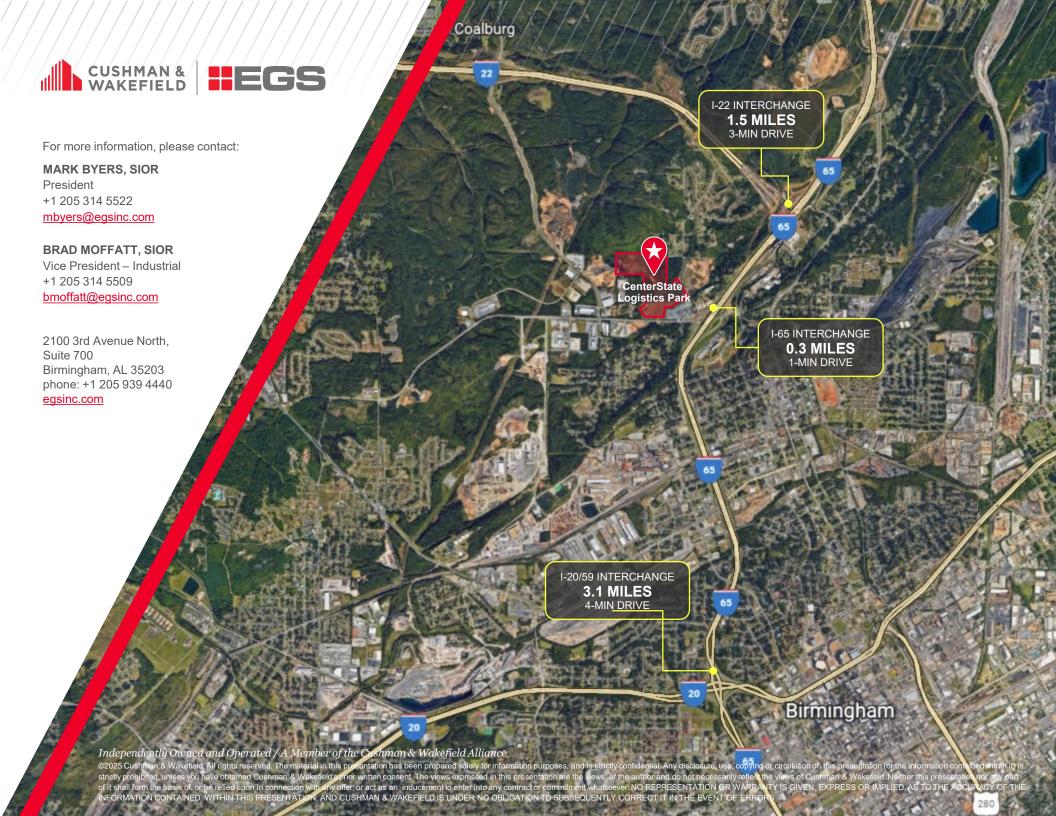

or Property Video** 



### **PROPERTY FEATURES**

- Adjacent to I-65
- Concrete tilt-wall construction
- 32' clear height
- ESFR sprinkler system
- · Front-loaded; 250' deep building
- 4' dock canopy
- 9' W x 10' H dock-high doors
- 6" concrete floor; 4000 PSI

- · TPO membrane roofing
- · LED lighting in warehouse
- 54' column spacing
- 60' speed bay
- Columns painted safety yellow to 12' AFF
- Interior walls painted white
- · Wall pack exterior lighting
- · BTS office area

# Paniel Payne Drive

### **KEY DISTANCES**

### 40 Miles

Mercedes Benz Manufacturing

# 40 Miles

Honda Manufacturing

# 100 Miles

Mazda Toyota Manufacturing

# 103 Miles

Hyundai Motor : A Manufacturing :

**150 Miles** Atlanta, Georgia

# LABOR AVAILABILITY

# **Employment Overview** Drive Time of 45 Minutes