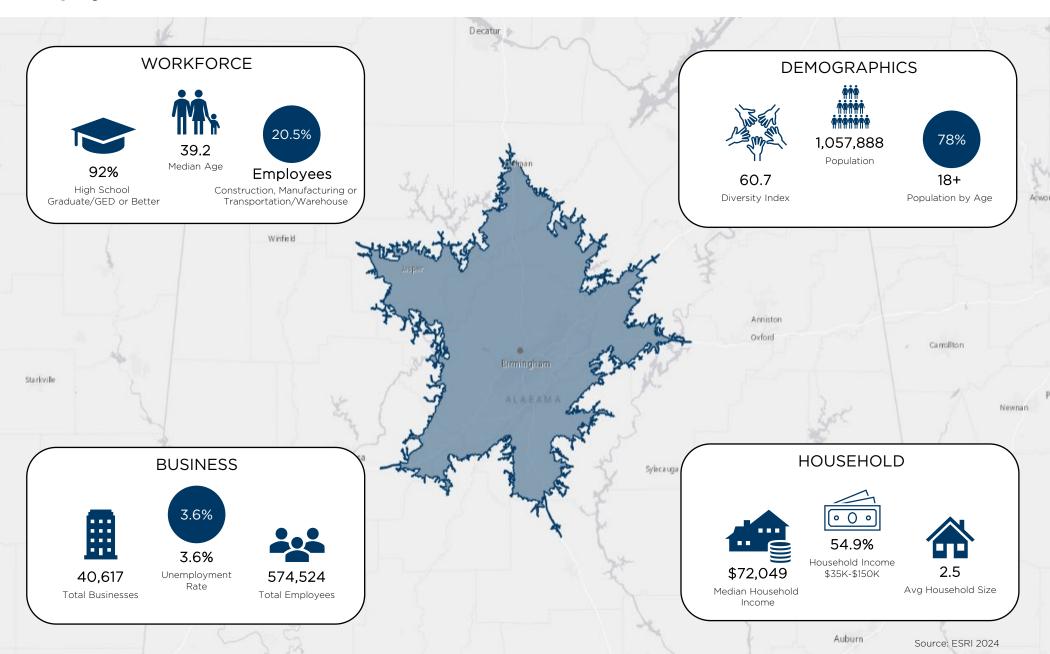

for Property Video** 



### **PROPERTY FEATURES**

- Adjacent to I-65
- Concrete tilt-wall construction
- 32' clear height
- ESFR sprinkler system
- · Front-loaded; 250' deep building
- 4' dock canopy
- 9' W x 10' H dock-high doors
- 6" concrete floor; 4000 PSI

- · TPO membrane roofing
- · LED lighting in warehouse
- 54' column spacing
- 60' speed bay
- Columns painted safety yellow to 12' AFF
- Interior walls painted white
- · Wall pack exterior lighting
- · BTS office area

# Paniel Payne Drive

### **KEY DISTANCES**

### 40 Miles

Mercedes Benz Manufacturing

# 40 Miles

Honda Manufacturing

# 100 Miles

Mazda Toyota Manufacturing

# 103 Miles

Hyundai Motor : A Manufacturing :

**150 Miles** Atlanta, Georgia

# LABOR AVAILABILITY

# **Employment Overview** Drive Time of 45 Minutes