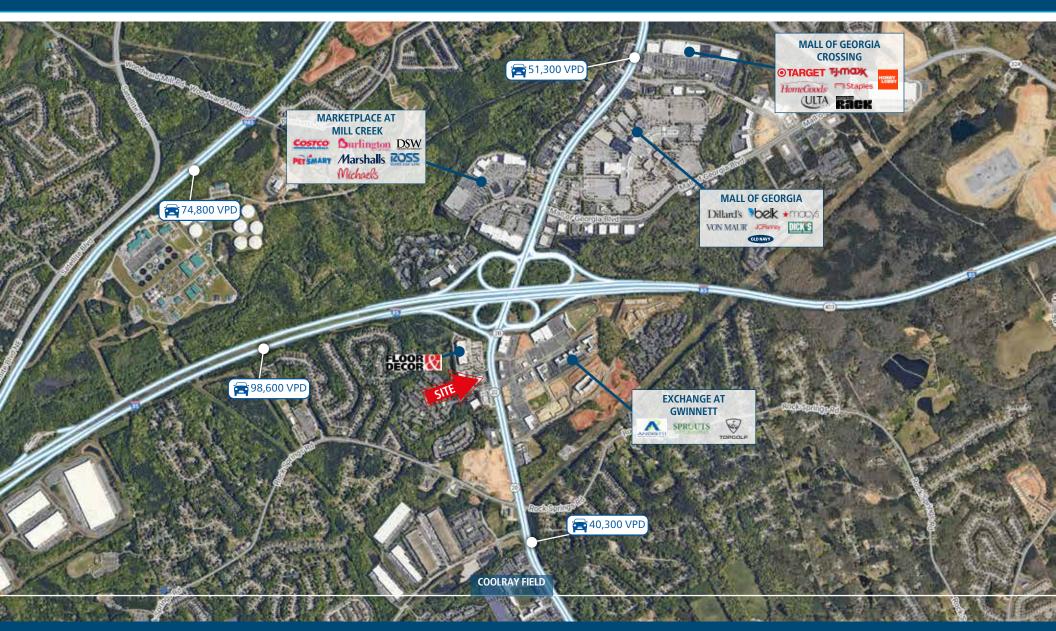

#### **PROPERTY HIGHLIGHTS**

- Retail space next to Pep Boys service center
- Located across from Exchange at Gwinnett mixed-use development, and less than a mile from Coolray Field
- Buford Drive carries 40,000 vehicles per day
- Quick & easy access to I-85 and Mall of Georgia
- Building & pylon signage available