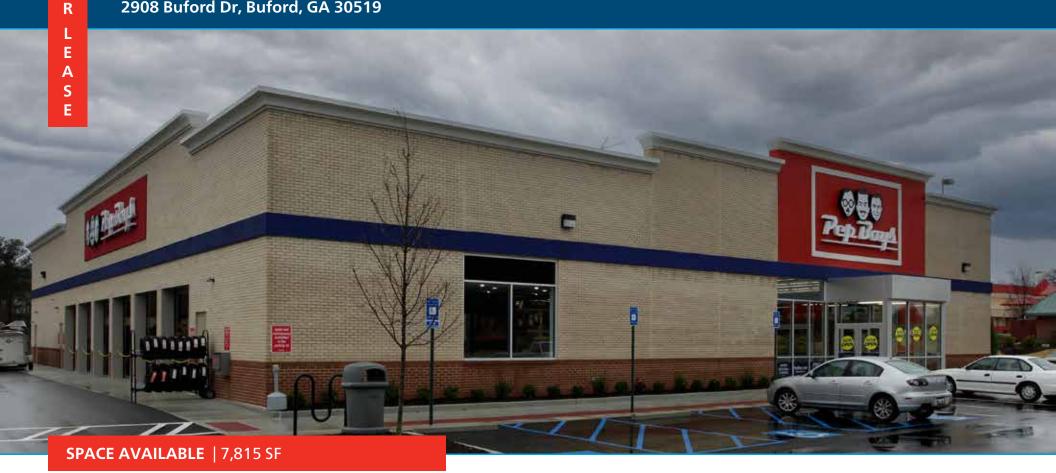

## **RETAIL SPACE AVAILABLE**

2908 Buford Dr, Buford, GA 30519

F

O

#### **PROPERTY HIGHLIGHTS**

- Retail space next to Pep Boys service center
- Located across from Exchange at Gwinnett mixed-use development, and less than a mile from Coolray Field
- Buford Drive carries 40,000 vehicles per day
- Quick & easy access to I-85 and Mall of Georgia
- Building & pylon signage available