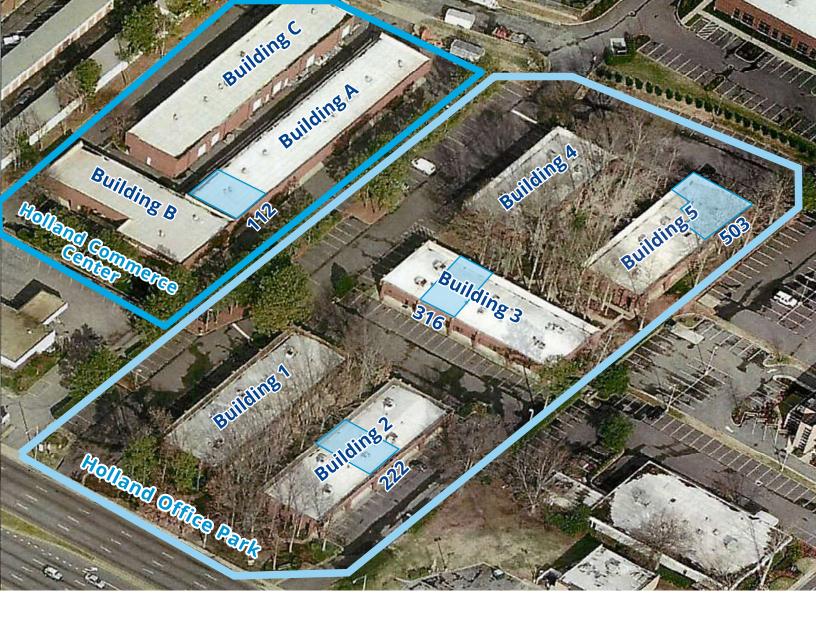

## Aerial

### **Available Space**

| Building   | Suite Available | Туре             | Size     |
|------------|-----------------|------------------|----------|
| Building A | Suite 112       | Office/Warehouse | 1,700 SF |
| Building 2 | Suite 222       | Office           | 1,785 SF |
| Building 3 | Suite 316       | Office           | 1,615 SF |
| Building 5 | Suite 503       | Office           | 2,380 SF |