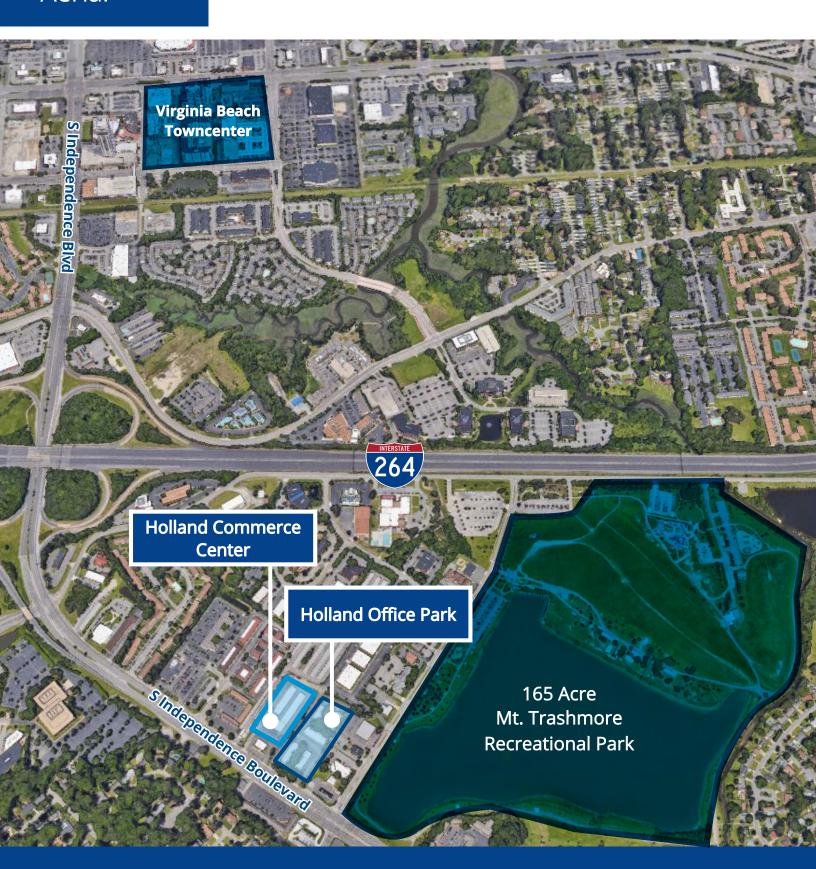

## Aerial

#### Holland Office Park

4480-4520 Holland Office Park Dr., Virginia Beach, VA

#### **Holland Commerce Center**

464-468 S. Independence Blvd., Virginia Beach, VA

- · Single story, direct access suites
- · Warehouse suites have grade level doors
- Within walking distance to Mt. Trashmore Park
- Locally owned and managed
- Located within minutes from Town Center, I-264 and within 15 minutes to the oceanfront and 15 minutes to Downtown Norfolk
- Lease Rate: \$18.00 PSF, Net of Electric and Janitorial