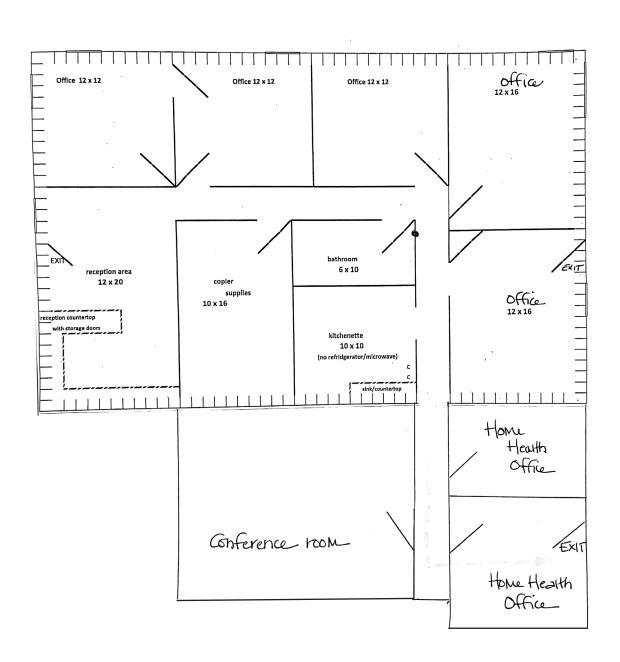

## Floor Plan

Building 2 - Suite 222 1,785 SF available

# Floor Plan

Building 3 - Suite 316 1,615 SF available

## Floor Plan

Building 5 - Suite 503 2,380 SF available