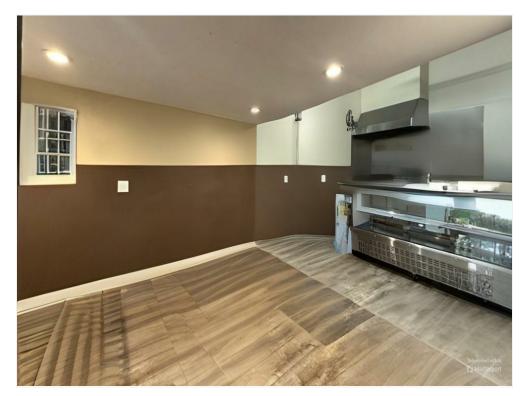

273 Grand St, Brooklyn, NY 11211

273 Grand St, Brooklyn, NY 11211

273-Grand-St-Shipwreck-Photo-4 1

273-Grand-St-Shipwreck-Dollhouse-View 1

#### 1st Floor

Space Available 550 SF

Rental Rate \$78.00 /SF/YR

Date Available Now

Service Type Modified Gross
Built Out As Standard Retail

Space Type Relet
Space Use Retail
Lease Term Negotiable

Ideal for a coffee shop or restaurant that operates on electric. Newly built out space includes a bathroom with a floor drain, and about 70 sq ft loft space for storage. Bring your offers for this turn key space! All taxes, water and utilities up to \$150 a month included. Lease includes equipment. Open to partnerships, key money offer or lease buyout. 2% increases on a 9 year lease.