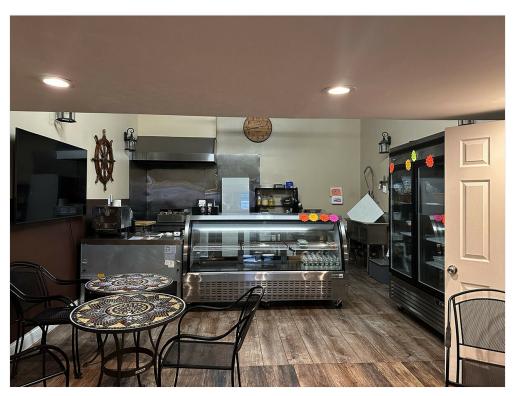

273 Grand St, Brooklyn, NY 11211

273 Grand St, Brooklyn, NY 11211

273-Grand-St-Shipwreck-Photo-4 1

273-Grand-St-Shipwreck-Dollhouse-View 1

#### 1st Floor

Space Available 550 SF

Rental Rate \$78.00 /SF/YR

Date Available Now

Service Type Modified Gross
Built Out As Standard Retail

Space Type Relet
Space Use Retail
Lease Term Negotiable

Ideal for a coffee shop or restaurant that operates on electric. Newly built out space includes a bathroom with a floor drain, and about 70 sq ft loft space for storage. Bring your offers for this turn key space! All taxes, water and utilities up to \$150 a month included. Lease includes equipment. Open to partnerships, key money offer or lease buyout. 2% increases on a 9 year lease.

273 Grand St, Brooklyn, NY 11211

273-Grand-St-Shipwreck-Photo-3 1

273-Grand-St-Shipwreck-Photo-4

273 Grand St, Brooklyn, NY 11211

273-Grand-St-Shipwreck-Photo-3

273-Grand-St-Shipwreck-Photo-1

273 Grand St, Brooklyn, NY 11211