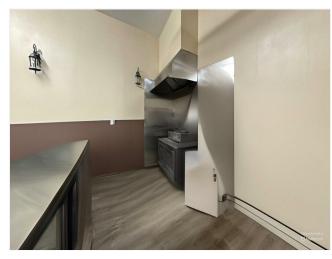

#### 273 Grand St, Brooklyn, NY 11211

273-Grand-St-Shipwreck-Photo-1 1

#### 1st Floor

Space Available 550 SF

Rental Rate \$78.00 /SF/YR

Date Available Now

Service Type Modified Gross
Built Out As Standard Retail

Space Type Relet
Space Use Retail
Lease Term Negotiable

Ideal for a coffee shop or restaurant that operates on electric. Newly built out space includes a bathroom with a floor drain, and about 70 sq ft loft space for storage. Bring your offers for this turn key space! All taxes, water and utilities up to \$150 a month included. Lease includes equipment. Open to partnerships, key money offer or lease buyout. 2% increases on a 9 year lease.