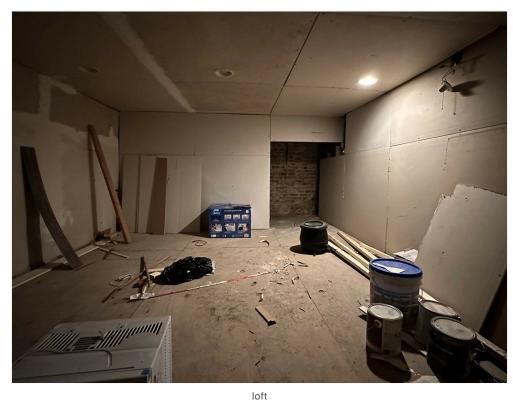

#### 1st Floor

Space Available 550 SF

Rental Rate \$78.00 /SF/YR

Date Available Now

Service Type Modified Gross
Built Out As Standard Retail

Space Type Relet
Space Use Retail
Lease Term Negotiable

Ideal for a coffee shop or restaurant that operates on electric. Newly built out space includes a bathroom with a floor drain, and about 70 sq ft loft space for storage. Bring your offers for this turn key space! All taxes, water and utilities up to \$150 a month included. Lease includes equipment. Open to partnerships, key money offer or lease buyout. 2% increases on a 9 year lease.

#### Property Photos

ft IMG\_8678

273 Grand St, Brooklyn, NY 11211

bathroom with floor drain

273 Grand St, Brooklyn, NY 11211