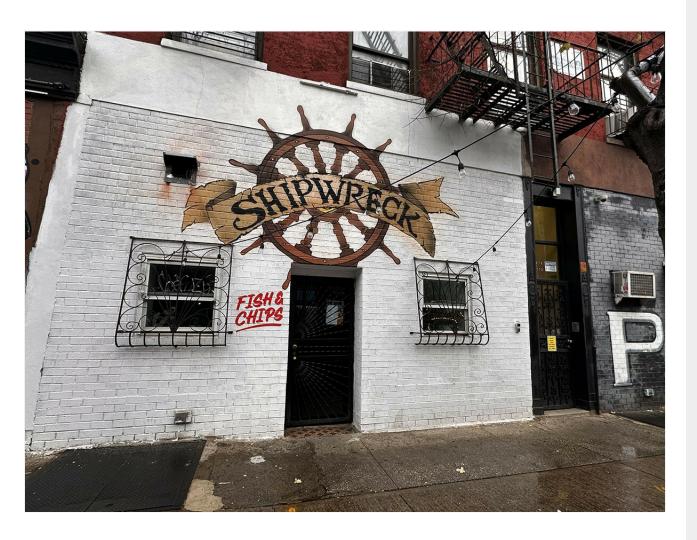

273 Grand St, Brooklyn, NY 11211





Price: \$78.00 /SF/YR

273 Grand St, Brooklyn, NY 11211



Prime area Williamsburg Brooklyn Near L and G train



Sharon Dang <u>sharon@realestateofmind.com</u> (917) 304-2929

**eXp Realty** 1 Pierrepont Plz Brooklyn, NY 11201



Prime area located near lots of bars and restaurants as well as KUMON and MATHNASIUM, movie theatre. This is a turn key restaurant outfitted with a vent operating on electric. Open to retail as well. Bring your offers for this lease buyout or partnership. 9 years left on the lease with 2% increases. \$3500 a month. All taxes and water is included as well as \$150/ month toward electric. TEXT or call.

273 Grand St, Brooklyn, NY 11211

273 Grand St, Brooklyn, NY 11211



273-Grand-St-Shipwreck-Photo-4 1



273-Grand-St-Shipwreck-Dollhouse-View 1

#### **Major Te