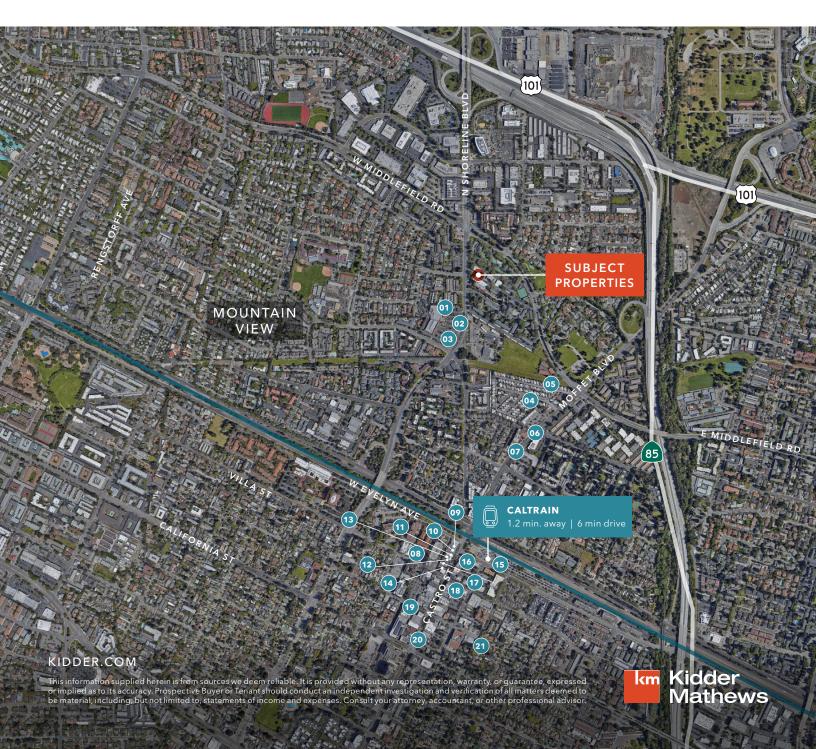

#### DRIVING DISTANCE FROM SUBJECT

| CALTRAIN MOUNTAIN VIEW STATION | 5 minutes  |
|--------------------------------|------------|
| PALO ALTO                      | 10 minutes |
| SAN JOSE INT'L AIRPORT         | 15 minutes |
| DOWNTOWN SAN JOSE              | 20 minutes |
| SAN FRANCISCO INT'L AIRPORT    | 25 minutes |

### EAT + DRINK

- 01 Safeway
- 02 Momoya Sushi
- **03** Jack in the Box
- 04 Chef Zhao Bistro
- **05** Los Portales
- **06** Taqueria Tres Hermanos
- **07** Shana Thai

- 08 Chez TJ
- 09 Little Sheep Mongolian
- 10 Vaso Azzuro
- 11 Oren's Hummus
- 12 Bushido
- 13 Asian Box
- 14 Doppio Zero

- 15 Blue Line Pizza
- 16 Eureka!
- 17 Fiesta Del Mar Too
- 18 Don Giovanni
- 19 Bonchon Chicken
- 20 Crepevine
- 21 Sushi Tomi