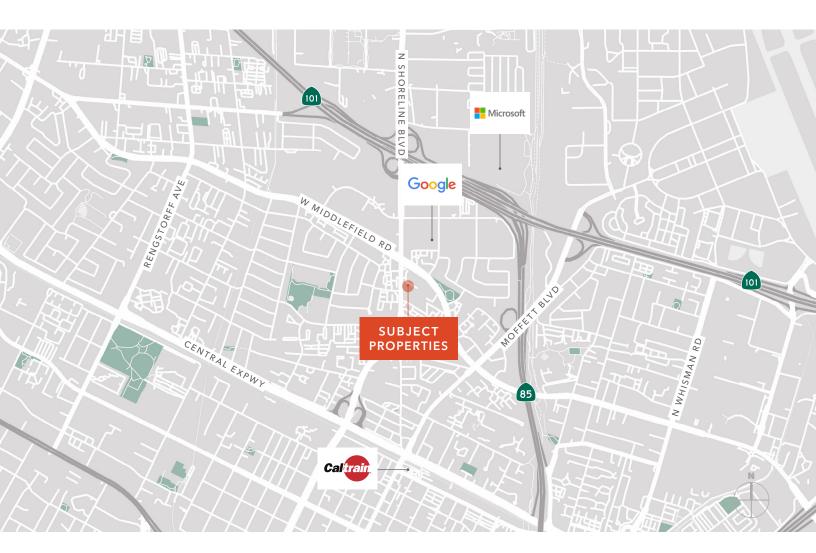

Close to Caltrain & one mile from Hwy 101 and Hwy 85

### 713, 719, & 723 N SHORELINE