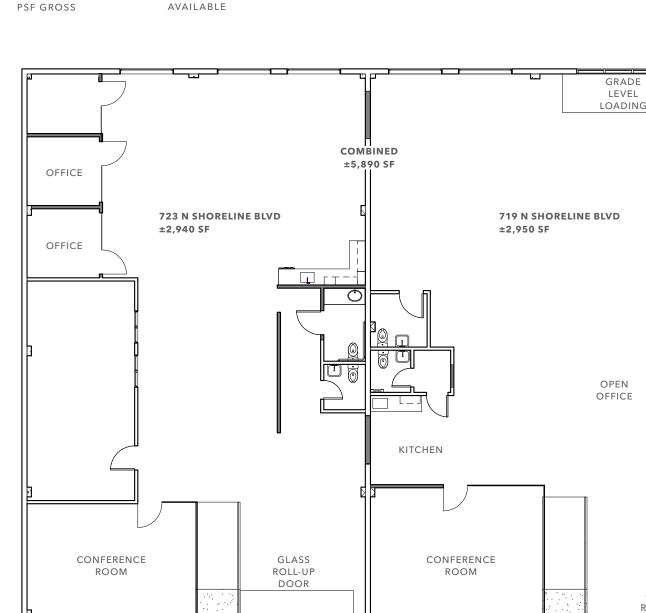

&D Offices Available For Lease

New improvements to the front unit with 100% HVAC

Flexible workspace and open collaborative break room

North Shoreline location and close to amenities

Close to Caltrain & one mile from Hwy 101 and Hwy 85

### DAVE GEISSBERGER

408.588.2338 dave.geissberger@kidder.com LIC N° 01401887 On-site parking and mature landscaping

Call broker to tour

High ceiling, exposed beams, polished concrete floors, skylights, glass roll-up door and glass on two sides

### KIDDER.COM



# 713 N SHORELINE BLVD



<sup>5/1/24</sup> available

\$5.50

PSF GROSS

SIZE

±1,500 SF



### For more information, contact

DAVE GEISSBERGER 408.588.2338 dave.geissberger@kidder.com LIC N° 01401887

#### KIDDER.COM



# 713 N SHORELINE BLVD





NOW

\$5.50

# 719 & 723 N SHORELINE BLVD



#### FLOOR PLAN NOT TO SCALE

GLASS ROLL-UP DOOR

#### KIDDER.COM



# 719 & 723 N SHORELINE BLVD



#### KIDDER.COM



### 713, 719, & 723 N SHORELINE



#### DRIVING DISTANCE FROM SUBJECT

| CALTRAIN MOUNTAIN VIEW STATION | 5 minutes  |
|--------------------------------|------------|
| PALO ALTO                      | 10 minutes |
| SAN JOSE INT'L AIRPORT         | 15 minutes |
| DOWNTOWN SAN JOSE              | 20 minutes |
| SAN FRANCISCO INT'L AIRPORT    | 25 minutes |



#### KIDDER.COM



### EAT + DRINK

- 01 Safeway
- 02 Momoya Sushi
- **03** Jack in the Box
- 04 Chef Zhao Bistro
- **05** Los Portales
- **06** Taqueria Tres Hermanos
- **07** Shana Thai

- 08 Chez TJ
- 09 Little Sheep Mongolian
- 10 Vaso Azzuro
- 11 Oren's Hummus
- 12 Bushido
- 13 Asian Box
- 14 Doppio Zero

- 15