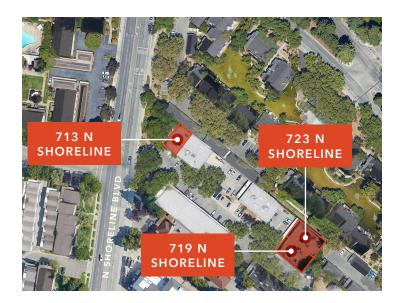

cation and close to amenities

Close to Caltrain & one mile from Hwy 101 and Hwy 85

### DAVE GEISSBERGER

408.588.2338 dave.geissberger@kidder.com LIC N° 01401887 On-site parking and mature landscaping

Call broker to tour

High ceiling, exposed beams, polished concrete floors, skylights, glass roll-up door and glass on two sides

### KIDDER.COM



# 713 N SHORELINE BLVD



<sup>5/1/24</sup> available

\$5.50

PSF GROSS

SIZE

±1,500 SF



### For more information, contact

DAVE GEISSBERGER 408.588.2338 dave.geissberger@kidder.com LIC N° 01401887

#### KIDDER.COM



# 713 N SHORELINE BLVD





NOW

\$5.50

# 719 & 723 N SHORELINE BLVD



#### FLOOR PLAN NOT TO SCALE

GLASS ROLL-UP DOOR

#### KIDDER.COM



# 719 & 723 N SHORELINE BLVD



#### KIDDER.COM



### 713, 719, & 723 N SHORELINE



#### DRIVING DISTANCE FROM SUBJECT

| CALTRAIN MOUNTAIN VIEW STATION | 5 minutes  |
|--------------------------------|------------|
| PALO ALTO                      | 10 minutes |
| SAN JOSE INT'L AIRPORT         | 15 minutes |
| DOWNTOWN SAN JOSE              | 20 minutes |
| SAN FRANCISCO INT'L AIRPORT    | 25 minutes |



#### KIDDER.COM



### EAT + DRINK

- 01 Safeway
- 02 Momoya Sushi
- **03** Jack in the Box
- 04 Chef Zhao Bistro
- **05** Los Portales
- **06** Taqueria Tres Hermanos
- **07** Shana Thai

- 08 Chez TJ
- 09 Little Sheep Mongolian
- 10 Vaso Azzuro
- 11 Oren's Hummus
- 12 Bushido
- 13 Asian Box
- 14 Doppio Zero

- 15 Blue Line Pizza
- 16 Eureka!
- 17 Fiesta Del Mar Too
- 18 Don Giovanni
- 19 Bonchon Chicken
- 20 Crepevine
- 21 Sushi Tomi