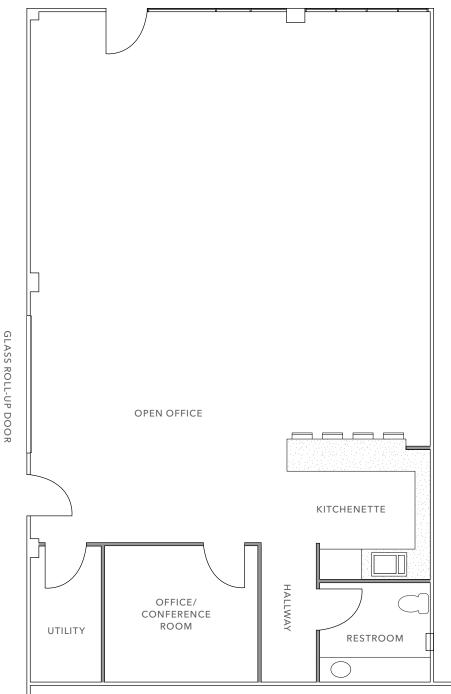

## OFFICE/R&D FOR LEASE

713, 719, & 723 N SHORELINE BLVD, MOUNTAIN VIEW, CA



## ±1,500 - ±5,890 SF R&D Offices Available For Lease

New improvements to the front unit with 100% HVAC

Flexible workspace and open collaborative break room

North Shoreline location and close to amenities

Close to Caltrain & one mile from Hwy 101 and Hwy 85

### DAVE GEISSBERGER

408.588.2338 dave.geissberger@kidder.com LIC N° 01401887 On-site parking and mature landscaping

Call broker to tour

High ceiling, exposed beams, polished concrete floors, skylights, glass roll-up door and glass on two sides

### KIDDER.COM



# 713 N SHORELINE BLVD



<sup>5/1/24</sup> available

\$5.50

PSF GROSS

SIZE

±1,500 SF



### For more information, contact

DAVE GEISSBERGER 408.588.2338 dave.geissberger@kidder.com LIC N° 01401887

#### KIDDER.COM



# 713 N SHORELINE BLVD





NOW

\$5.50

# 719 & 723 N SHORELINE BLVD



#### FLOOR PLAN NOT TO SCALE

GLASS ROLL-UP DOOR

#### KIDDER.COM



# 719 & 723 N SHORELINE BLVD



#### KIDDER.COM



### 713, 719, & 723 N SHORELINE



#### DRIVING DISTANCE FROM SUBJECT

| CALTRAIN MOUNTAIN VIEW STATION | 5 minutes  |
|--------------------------------|------------|
| PALO ALTO                      | 10 minutes |
| SAN JOSE INT'L AIRPORT         | 15 minutes |
| DOWNTOWN SAN JOSE              | 20 minutes |
| SAN FRANCISCO INT'L AIRPORT    | 25 minutes |



#### KIDDER.COM



### EAT + DRINK

- 01 Safewa