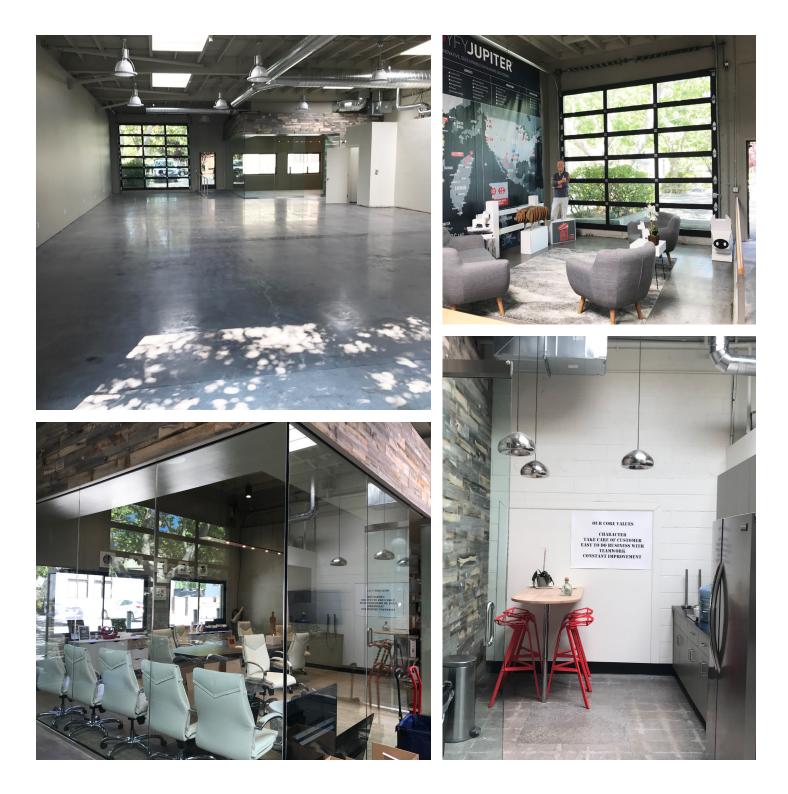

# 713 N SHORELINE BLVD

<sup>5/1/24</sup> available

\$5.50

PSF GROSS

SIZE

±1,500 SF

# 713 N SHORELINE BLVD

NOW

\$5.50