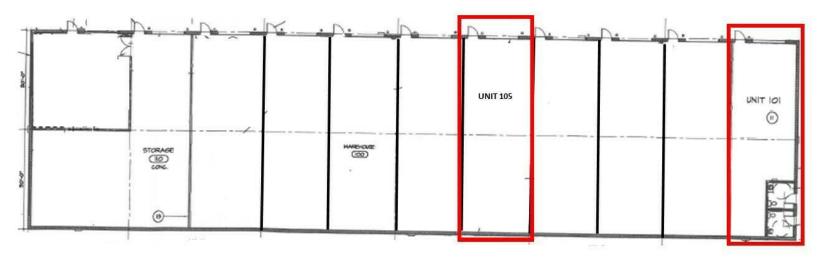

#### TWO AVAILABLE SUITES - SUITE 101 (±1,040 SF) & SUITE 105 (±1,220 SF)

- ±1,040-1,220 SF
- No Office 100% Warehouse
- ±10'x14' Grade Level Door
- Evap Cooled
- Common Area Restrooms (Note Unit 101 has a Private Restroom)

# 2823 NORTH 36TH AVENUE

Phoenix, AZ 85009

Site Plans (Not To Scale)

#### NOTE: ALL DIMENSIONS ARE APPROXIMATE AND THE SITE PLAN/FLOOR PLAN IS NOT TO SCALE

All information furnished is from sources deemed reliable. No representation is made as to the accuracy thereof and it is submitted subject to errors, omissions, changes, or withdrawal without notice and to any special listings conditions, including the rate and manner of payment of commissions for particular offerings imposed by principals or agreed to by the company, the terms of which are available to interested principals or brokers. All dimensions are approximate. Owner and/or Broker make no representations expressed or implied as to the accuracy of floor plan/site plan dimensions.