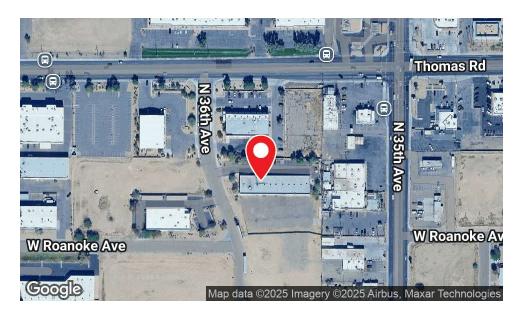

## 2823 NORTH 36TH AVENUE

Phoenix, AZ 85009

### Industrial Space For Lease

- ±13,800 SF Multi Tenant Warehouse
- Located ±1 Mile West of Interstate 17
- Located at 36th Avenue and Thomas Road
- Zoning: CP/GCP
- ±14' Tall OH Doors Grade Level
- ±17' Clear Height
- Common Restrooms