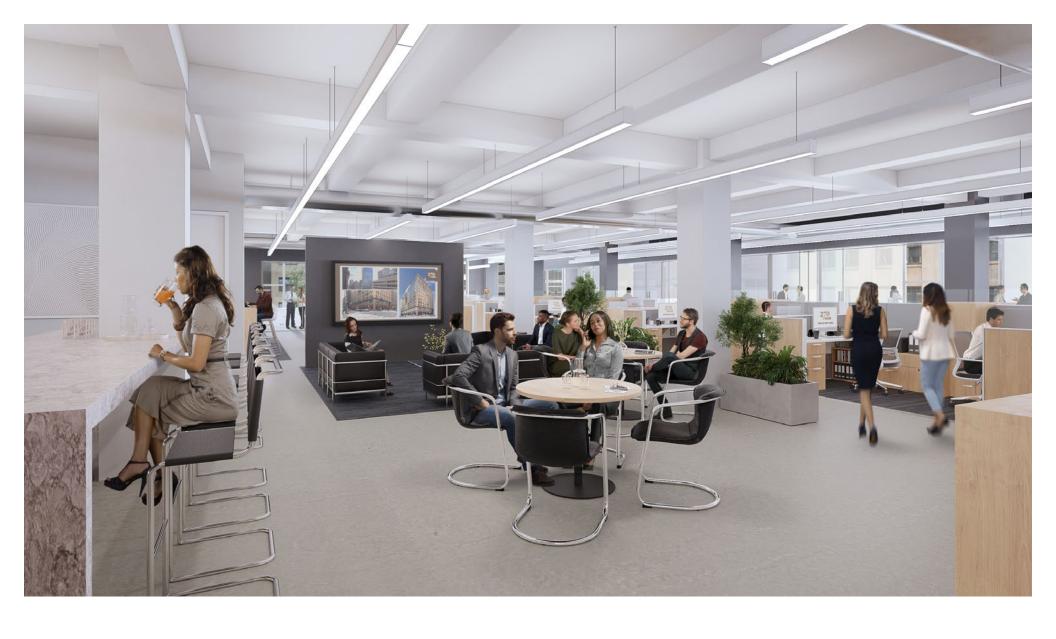

## TURN-KEY - PREBUILT - FURNISHED - OFFICE SPACE ENTIRE 2ND FLOOR : 17,420 RSF

WITHIN THE HEART OF THE TRANSIT TRIANGLE

Located where employees prefer to be, **between Bryant Park and Grand Central Terminal**. Walking distance to Penn Station and Port Authority.

Close proximity to The New York Public Library.

Construction Underway, Move-In Ready, January 2025

All Spaces Offered Furnished With High Quality Finishes and Glass-Fronted Offices

Flexible Lease Terms, Minimum 1 Year

**Private Space, Substantially Superior to Co-Working** 

Nonprofits May Qualify for a Real Estate Tax Exemption with a 30 YR Lease

**Convenient Transit Triangle Location** 

Wired to Work

**On-Site Leasing and Management Office** 

#### **Comments:**

- Tremendous value, move-in ready. Delivered furnished, wired, and turn-key
- Fantastic location, nearby Grand Central Bryant Park Penn Station - Moynihan - Port Authority - PATH
- Join institutional quality tenants, New York Public Library and The Lupus Foundation
- Multiple fiber providers: Cogent; Verizon FiOS; Spectrum, CenturyLink; Frantic.link; Pilot Fibers
- 24/7/365 Tenant access through attended double-height lobby
- Side core building provides larger open space for more efficient layout and work-flow
- Oversized operable windows with impressive natural light
- Short-form tenant friendly license agreement available

## Entire 2nd Floor: 17,420 RSF

**NATURAL** LIGHT SURROUNDS

**PRIVATE** & COLLABORATIVE SPACE