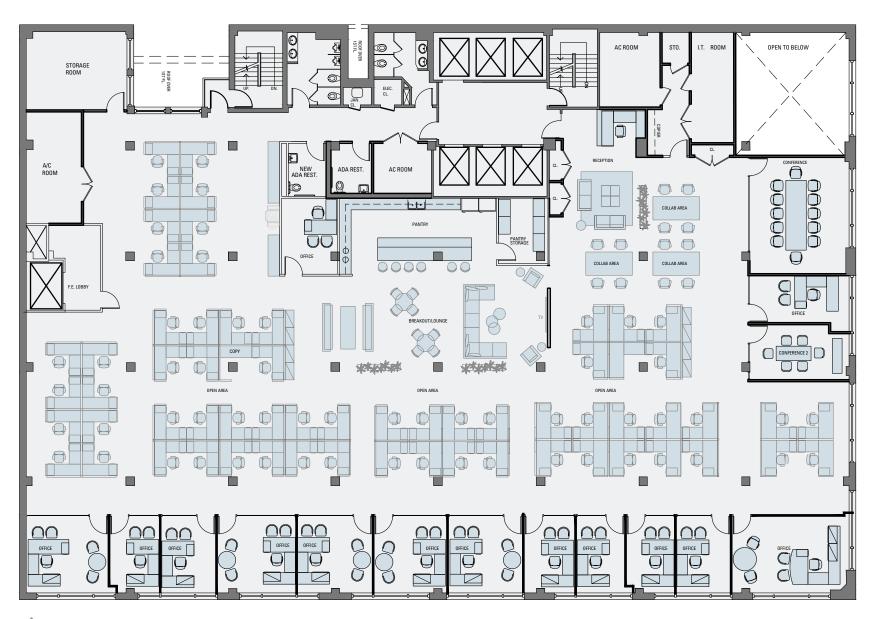

**Entire 2nd Floor** 17,420 RSF **Possession**: Q1 2025

Rent: Call or email for info

## Entire 2nd Floor: 17,420 RSF

**NATURAL** LIGHT SURROUNDS

**PRIVATE** & COLLABORATIVE SPACE