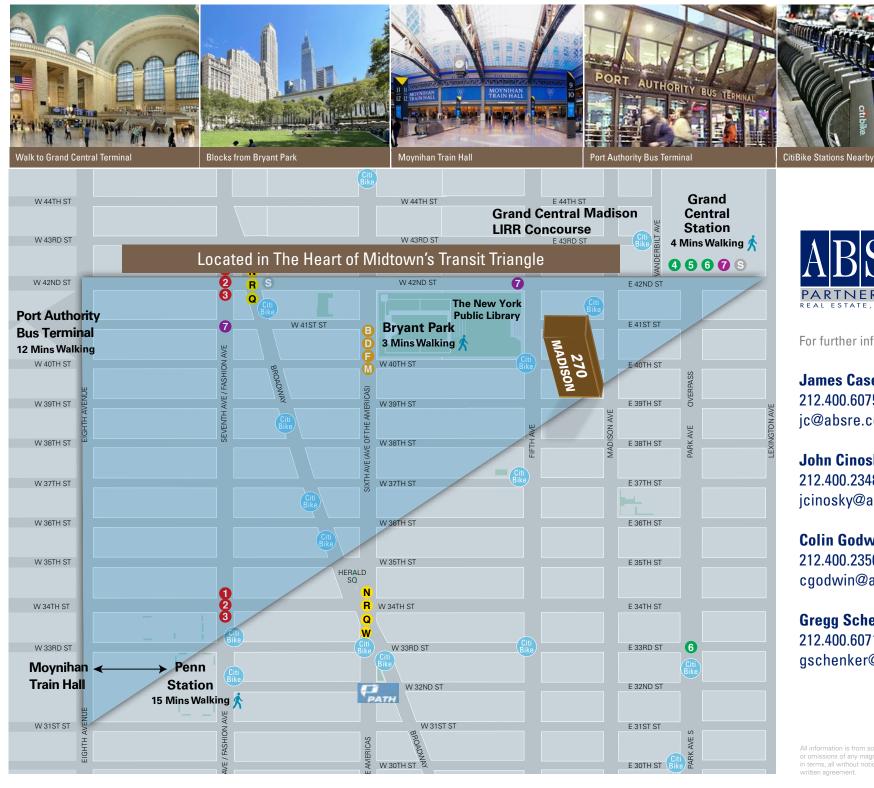

## TURN-KEY - PREBUILT - FURNISHED - OFFICE SPACE ENTIRE 2ND FLOOR : 17,420 RSF

WITHIN THE HEART OF THE TRANSIT TRIANGLE

Located where employees prefer to be, **between Bryant Park and Grand Central Terminal**. Walking distance to Penn Station and Port Authority.

Close proximity to The New York Public Library.

Construction Underway, Move-In Ready, January 2025

All Spaces Offered Furnished With High Quality Finishes and Glass-Fronted Offices

Flexible Lease Terms, Minimum 1 Year

# 270 MADISON

Surrounded by The Best of Midtown from Every Angle

For further information, Contact:

**James Caseley** 212.400.6075 jc@absre.com

**John Cinosky** 212.400.2348 jcinosky@absre.com

**Colin Godwin** 212.400.2350 cgodwin@absre.com