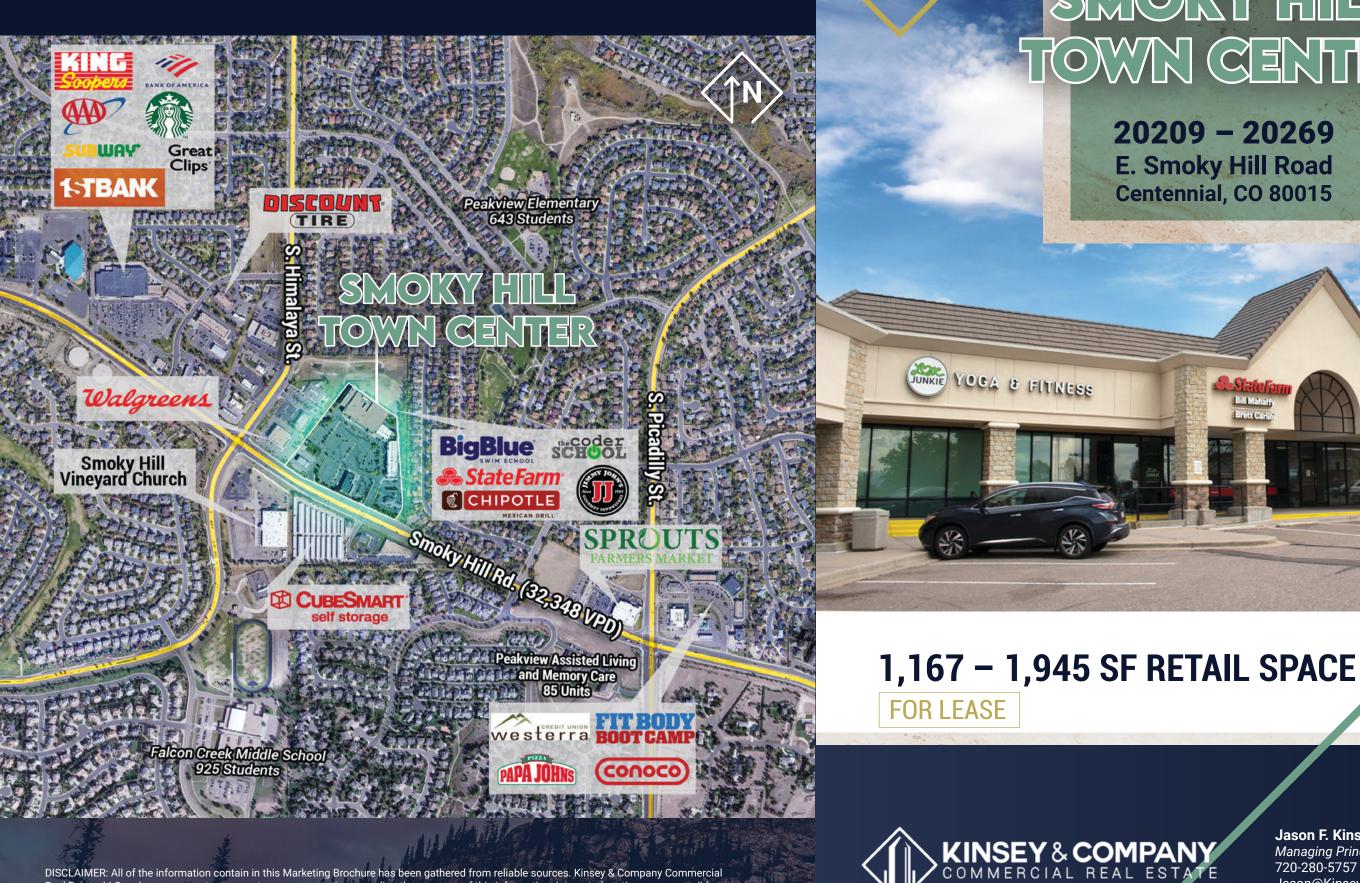

# SMOKY HILL TOWN CENTER

20209 - 20269 E. Smoky Hill Road Centennial, CO 80015

Jason F. Kinsey Managing Principal 720-280-5757 Jason@KinseyCRE.com

**Brady Kinsey** Principal 303-847-1295 Brady@KinseyCRE.com

### **Availability Information**

SF Available: 1,167 - 1,945 SF

Pricing: Contact Broker

#### **Traffic Counts**

E. Smoky Hill Road: 35,721 VPD 2022 MPSI Estimates

## **Highlights**

- National Tenant Co-tenancy
- New VASA Fitness and Big Blue Swim School anchors!
- High-income demographics in the surrounding area
- Minutes away from Southlands Mall
- Variety of space sizes available to accommodate many different types of businesses