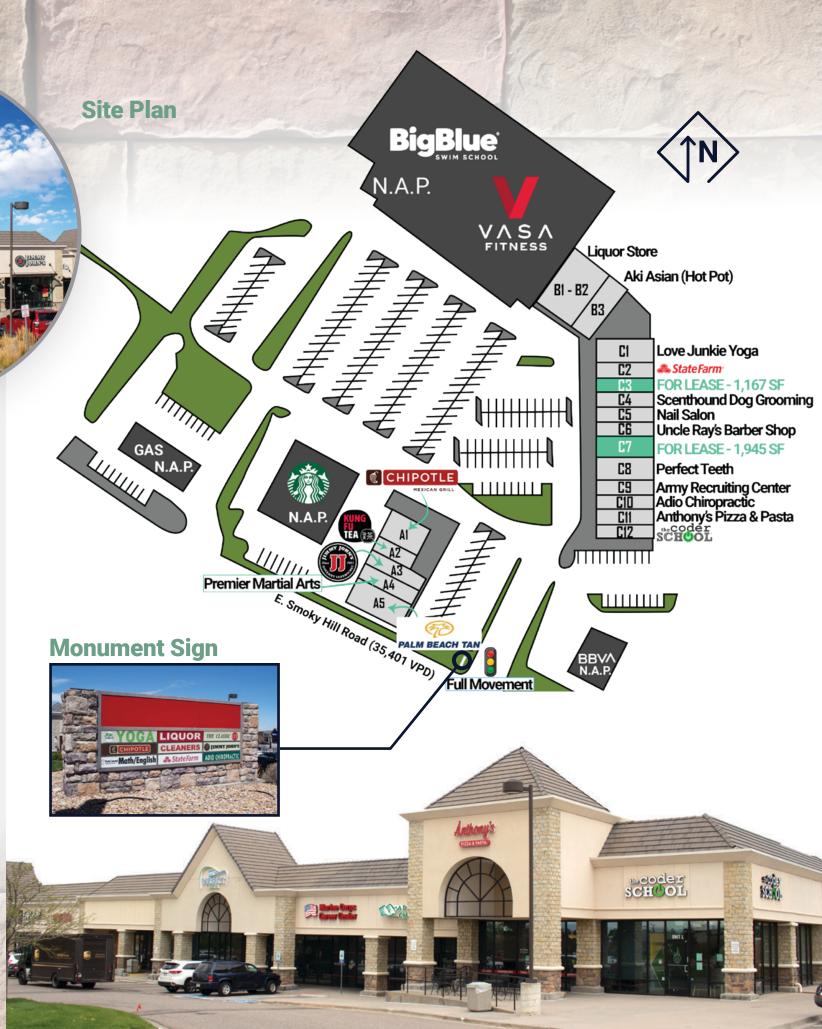

## SMOKY HILL CENTER Γ(́Ο)

20209 - 20269 E. Smoky Hill Road, Centennial, CO 80015

### **Availability Information**

SF Available: 1,167 - 1,945 SF

Pricing: Contact Broker