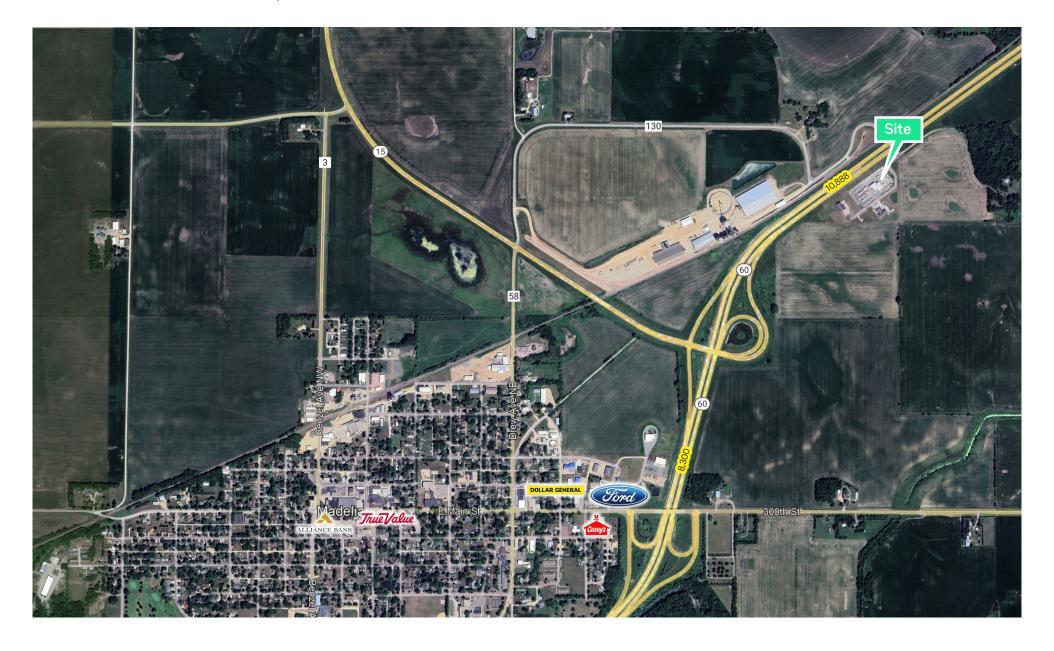

## 11,414 SF Building On 4.71 Acres

84601 Olson Dr | Madelia, MN 56062

www.cbre.com

#### **Property Features**

- Freestanding building
- 11,414 SF building on 4.71 acres
- PID: 17-550-0100
- Built in 2004
- Zoned Commercial
- 10,888 vpd on MN 60