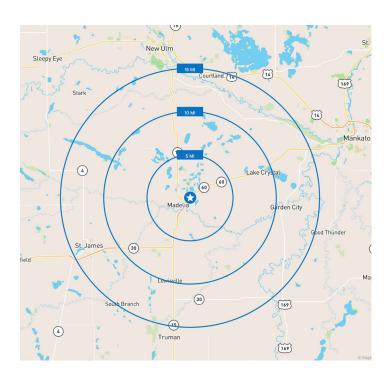

## Demographics

|                          | 5 Mile   | 10 Miles | 15 Miles |
|--------------------------|----------|----------|----------|
| Population               | 2,863    | 7,720    | 18,055   |
| Daytime Population       | 2,313    | 5,998    | 15,437   |
| Households               | 1,103    | 3,111    | 7,191    |
| Average Household Income | \$87,260 | \$92,584 | \$93,046 |