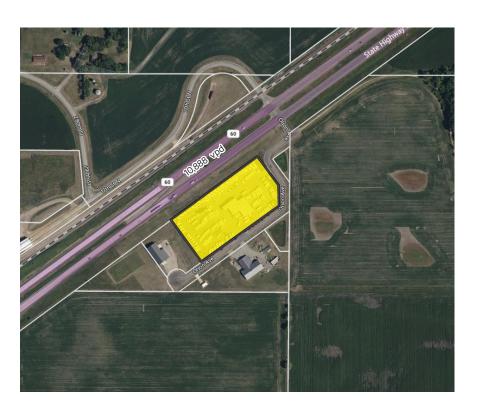

#### **Property Features**

- Freestanding building
- 11,414 SF building on 4.71 acres
- PID: 17-550-0100
- Built in 2004
- Zoned Commercial
- 10,888 vpd on MN 60