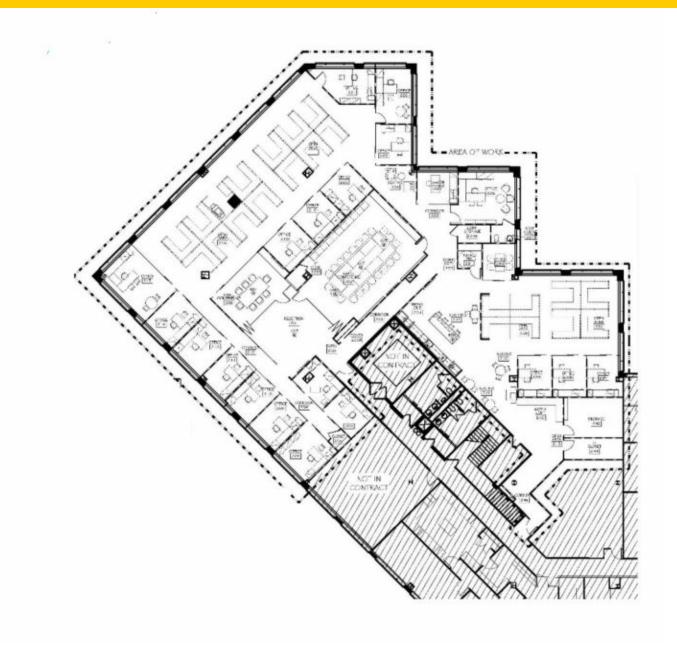

#### **Suite Highlights**

- High-end build out plug and play
- 6,000 12,429 RSF available immediately, fully furnished
- Value play priced to move
- Over 3 years remaining on term
- 5% commission to Co-Brokers

| Availabilities | SF                | Sublease Rate: | Date Available |
|----------------|-------------------|----------------|----------------|
| Suite 250      | 6,000 - 12,429 SF | \$28.50 FS     | Immediately    |