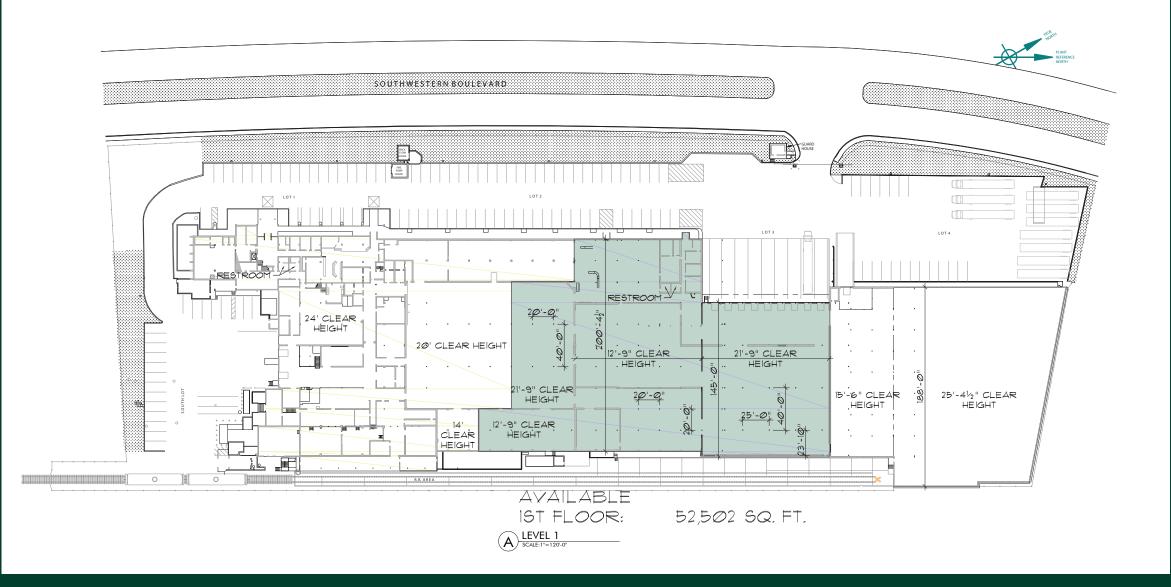

## BELOW MARKET RENT - \$6.00/SF: 52,502 SF AVAILABLE

- + 52,502 SF available
- + 14' 23' clear height
- + 9 docks with levelers
- + ESFR sprinkler

- + 2,000 amps / 277 480v 3p 4w
- + Fenced lot
- + Zoned M-1