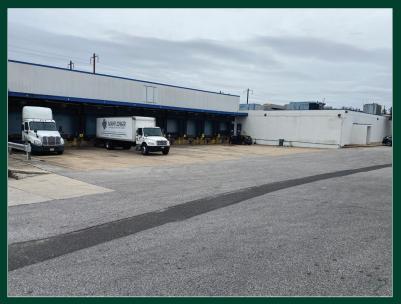

## BELOW MARKET RENT - \$6.00/SF: 52,502 SF AVAILABLE

- + 52,502 SF available
- + 14' 23' clear height
- + 9 docks with levelers
- + ESFR sprinkler

- + 2,000 amps / 277 480v 3p 4w
- + Fenced lot
- + Zoned M-1