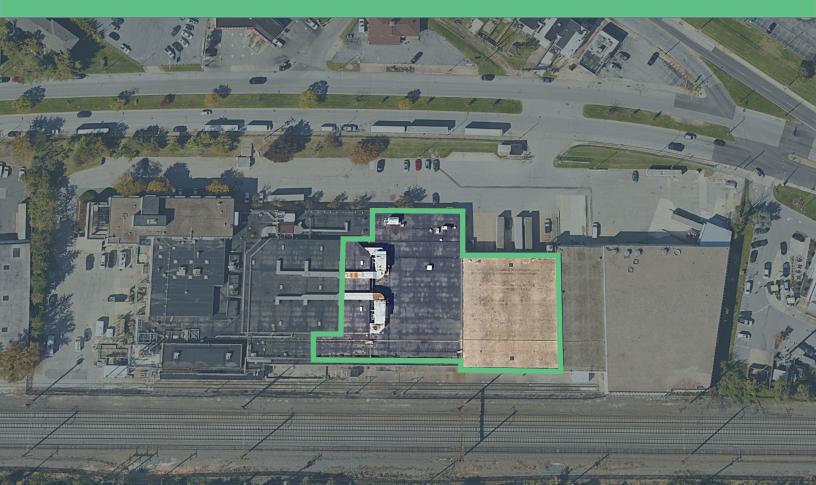

## BELOW MARKET RENT - \$6.00/SF: 52,502 SF AVAILABLE

- + 52,502 SF available
- + 14' 23' clear height
- + 9 docks with levelers
- + ESFR sprinkler

- + 2,000 amps / 277 480v 3p 4w
- + Fenced lot
- + Zoned M-1