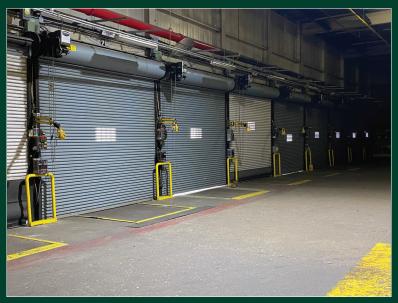

## BELOW MARKET RENT - \$6.00/SF: 52,502 SF AVAILABLE

- + 52,502 SF available
- + 14' 23' clear height
- + 9 docks with levelers
- + ESFR sprinkler

- + 2,000 amps / 277 480v 3p 4w
- + Fenced lot
- + Zoned M-1