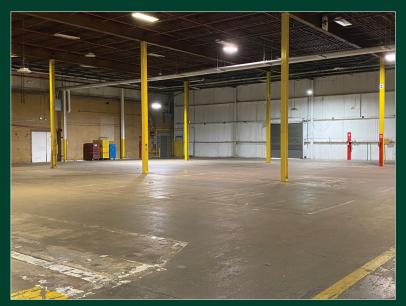

## BELOW MARKET RENT - \$6.00/SF: 52,502 SF AVAILABLE

- + 52,502 SF available
- + 14' 23' clear height
- + 9 docks with levelers
- + ESFR sprinkler

- + 2,000 amps / 277 480v 3p 4w
- + Fenced lot
- + Zoned M-1