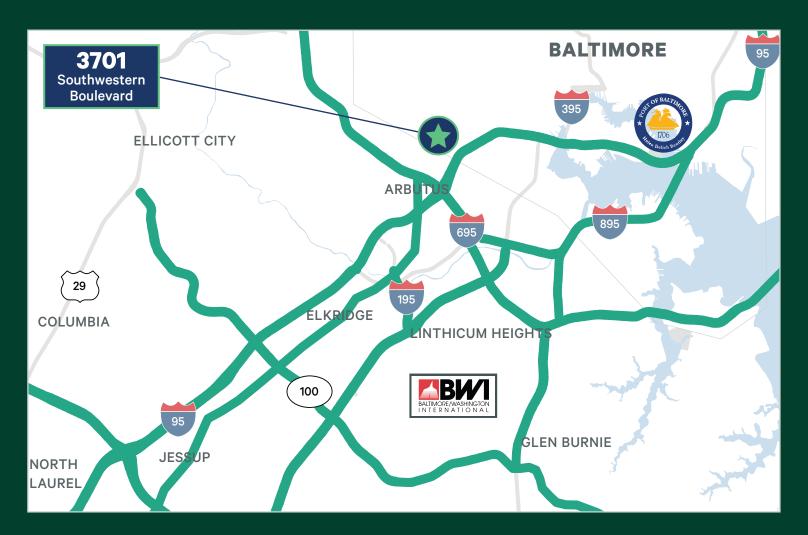

# 3701 Southwestern Boulevard

Baltimore, Maryland 21229

## BELOW MARKET RENT - \$6.00/SF: 52,502 SF AVAILABLE





- + 52,502 SF available
- + 14' 23' clear height
- + 9 docks with levelers
- + ESFR sprinkler

- + 2,000 amps / 277 480v 3p 4w
- + Fenced lot
- + Zoned M-1

# Warehouse | For Sublease







Baltimore, Maryland 21229

## Warehouse | For Sublease



## Contact

### **Michael Elardo**

Executive Vice President +1 410 244 3128 michael.elardo@cbre.com

### **Jared Ross**

First Vice President +1 410 244 3136 jared.ross@cbre.com

#### **Ed Harris**

Executive Vice President +1 410 244 3149 ed.harris@cbre.com



© 2025 CBRE, Inc. All rights reserved. This information has been obtained from sources believed reliable, but has not been verified for accuracy or completeness. You should conduct a careful, independent investigation of the property and verify all information. Any reliance on this information is solely at your own risk. CBRE and the CBRE logo are service marks of CBRE, Inc. All other marks displayed on this document are the property of their respective owners, and the use of such logos does not imply any affiliation with or endo