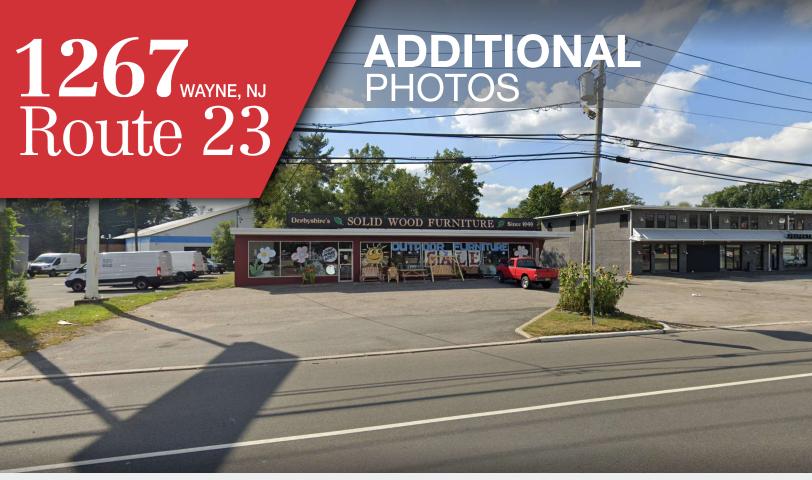

## 1267<sub>WAYNE, NJ</sub> Route 23

## **FOR SALE**

5,516 SF | RETAIL \$1,350,000

WOOD FURNITURE @ Since 194

## **Property Features**

- Busy State Route 23
- Next to & across from major retailers
- · Seconds to Newark Pompton Turnpike
- Minutes to Route 80
- · Close to Preakness Valley Golf Course
- Ideal location!