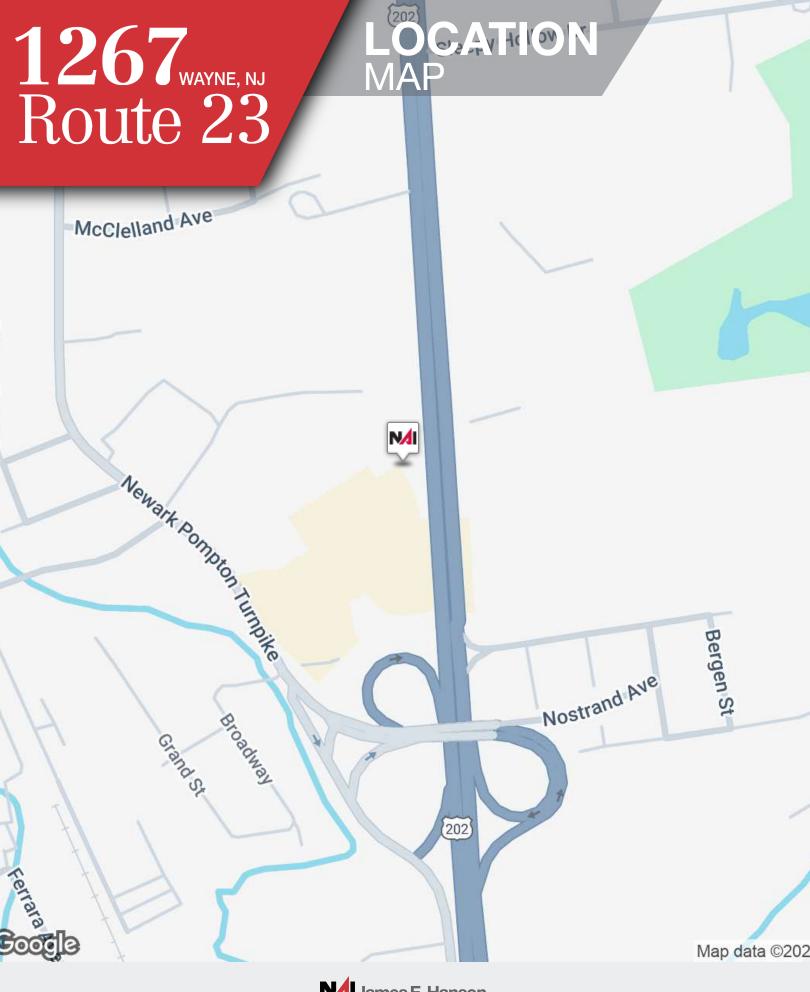

## 1267<sub>WAYNE, NJ</sub> Route 23

## **Property Features**

- Busy State Route 23
- Next to & across from major retailers
- · Seconds to Newark Pompton Turnpike
- Minutes to Route 80
- · Close to Preakness Valley Golf Course
- Ideal location!