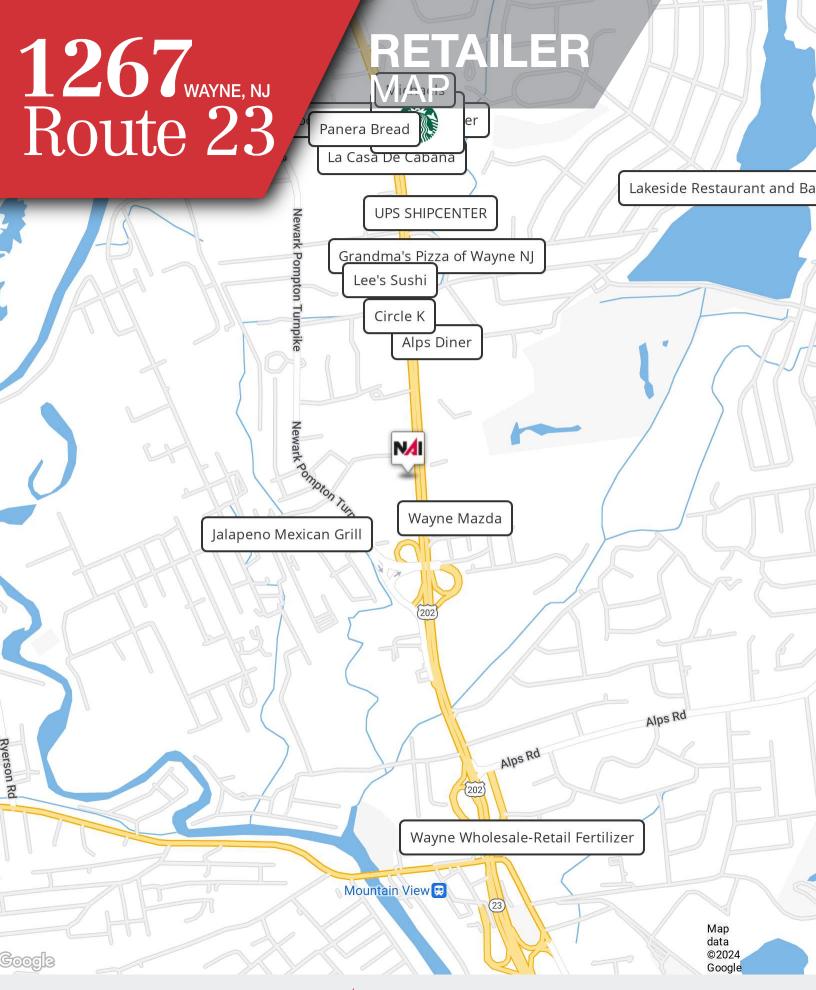

## 1267<sub>WAYNE, NJ</sub> Route 23

## **Property Features**

- Busy State Route 23
- Next to & across from major retailers
- · Seconds to Newark Pompton Turnpike
- Minutes to Route 80
- · Close to Preakness Valley Golf Course
- Ideal location!