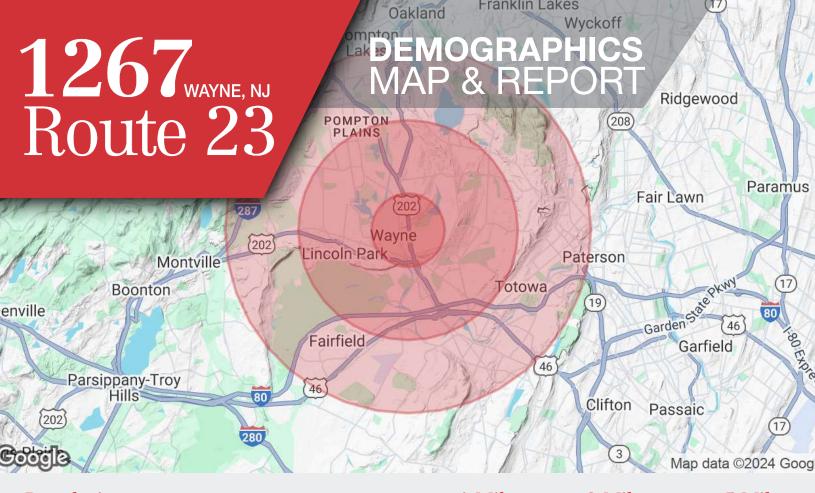

## 1267<sub>WAYNE, NJ</sub> Route 23

| Population                               | 1 Mile           | 3 Miles          | 5 Miles          |
|------------------------------------------|------------------|------------------|------------------|
| Total Population                         | 5,006            | 58,070           | 222,858          |
| Average Age                              | 41               | 43               | 41               |
| Average Age (Male)                       | 40               | 42               | 40               |
| Average Age (Female)                     | 43               | 45               | 42               |
| Households & Income                      | 1 Mile           | 3 Miles          | 5 Miles          |
| Total Households                         | 1,742            | 20,805           | 76,987           |
|                                          |                  |                  |                  |
| # of Persons per HH                      | 2.9              | 2.8              | 2.9              |
| # of Persons per HH<br>Average HH Income | 2.9<br>\$190,176 | 2.8<br>\$184,534 | 2.9<br>\$147,064 |

Demographics data derived from AlphaMap