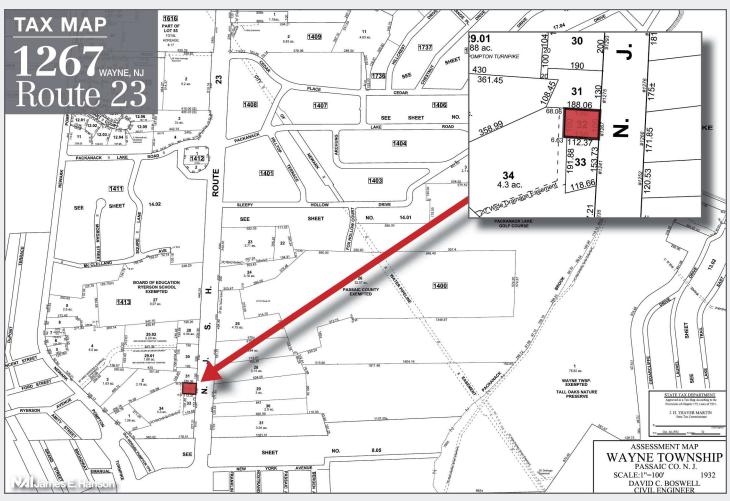

## 1267<sub>WAYNE, NJ</sub> Route 23

## **FOR SALE**

5,516 SF | RETAIL \$1,350,000

WOOD FURNITURE @ Since 194



## **Property Features**

- Busy State Route 23
- Next to & across from major retailers
- · Seconds to Newark Pompton Turnpike
- Minutes to Route 80
- · Close to Preakness Valley Golf Course
- Ideal location!

## FOR MORE INFORMATION

Dominic Fittizzi | Vice President

P: 201.488.5800 x135 | dfittizzi@naihanson.com



FOLLOW US: 👔 🌀 💢 👔 🔁 NJ Offices: Teterboro | Parsippany | naihanson.com | Member of NAI Global with 325+ Offices Worldwide









| Population                               | 1 Mile           | 3 Miles          | 5 Miles          |
|------------------------------------------|------------------|------------------|------------------|
| Total Population                         | 5,006            | 58,070           | 222,858          |
| Average Age                              | 41               | 43               | 41               |
| Average Age (Male)                       | 40               | 42               | 40               |
| Average Age (Female)                     | 43               | 45               | 42               |
| Households & Income                      | 1 Mile           | 3 Miles          | 5 Miles          |
| Total Households                         | 1,742            | 20,805