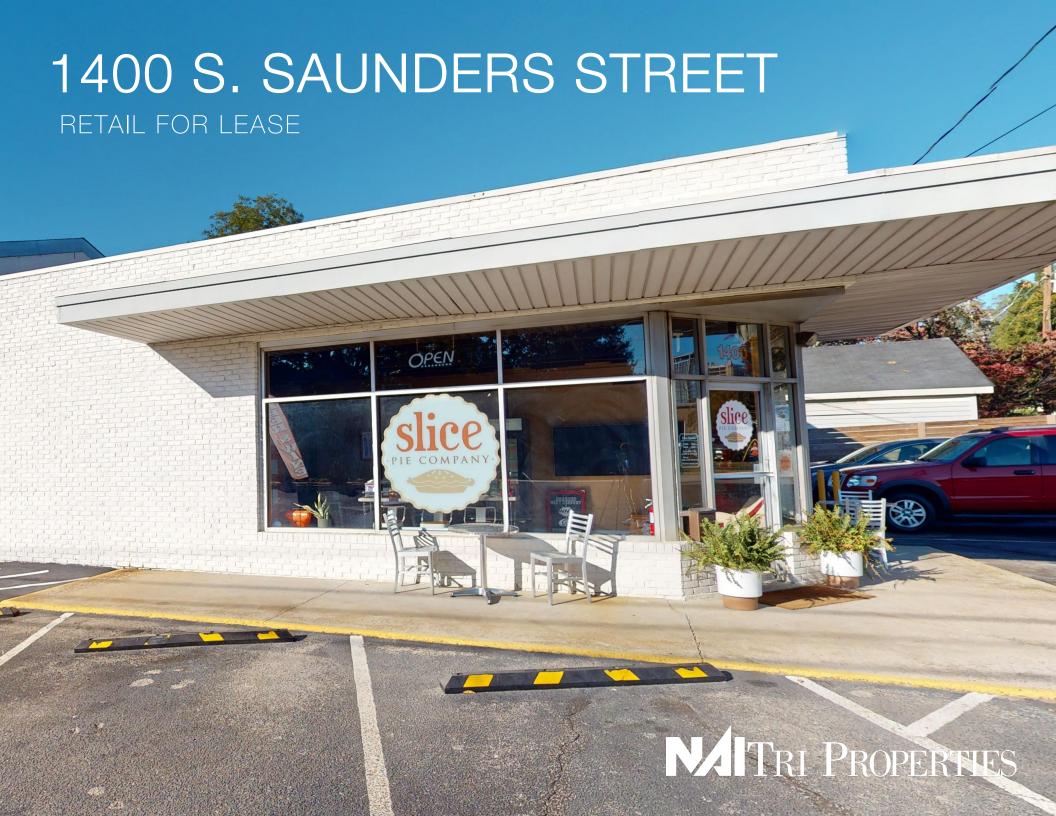

## 1400 S. SAUNDERS ST.

ADDRESS 1400 S. Saunders Street, Raleigh, NC 27603

BUILDING SIZE 2,068 RSF

AVAILABLE SPACE Entire building

2,068 RSF

**BASE RENTAL RATE** \$25.50/SF, NNN (\$4,394.50/month)

TICAM ESTIMATE \$5.20/SF (\$896.13/month)

RENT STRUCTURE

Triple Net (Base rate + TICAM)

Tenant pays for its own utilities

EXTERIOR CONSTRUCTION Brick veneer

DATE AVAILABLE January 1, 2025

ZONING NX - 3

FEATURES • H

High visibility

• 16' x 8' Drive-in door on side for deliveries

 Rare retail opportunity at the gateway to Downtown Raleigh

CONTACT