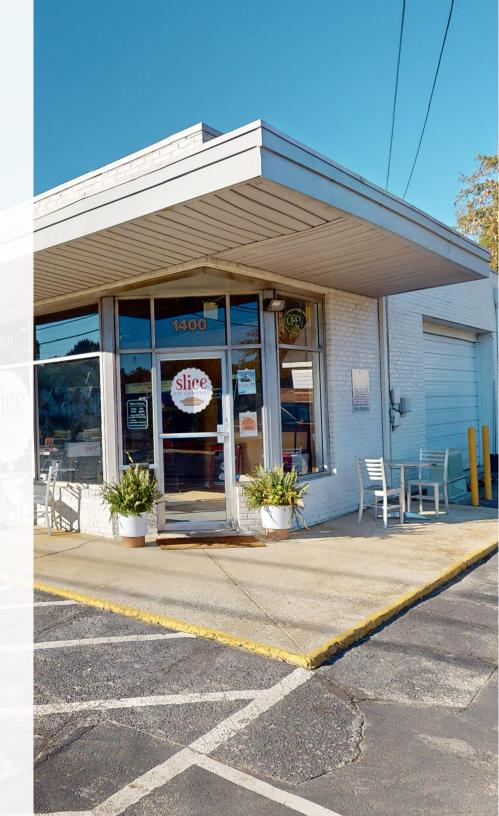

## 1400 S. SAUNDERS ST.

ADDRESS 1400 S. Saunders Street, Raleigh, NC 27603

BUILDING SIZE 2,068 RSF

AVAILABLE SPACE Entire building

2,068 RSF

**BASE RENTAL RATE** \$25.50/SF, NNN (\$4,394.50/month)

TICAM ESTIMATE \$5.20/SF (\$896.13/month)

RENT STRUCTURE

Triple Net (Base rate + TICAM)

Tenant pays for its own utilities

EXTERIOR CONSTRUCTION Brick veneer

DATE AVAILABLE January 1, 2025

ZONING NX - 3

FEATURES • H

High visibility

• 16' x 8' Drive-in door on side for deliveries

 Rare retail opportunity at the gateway to Downtown Raleigh

CONTACT