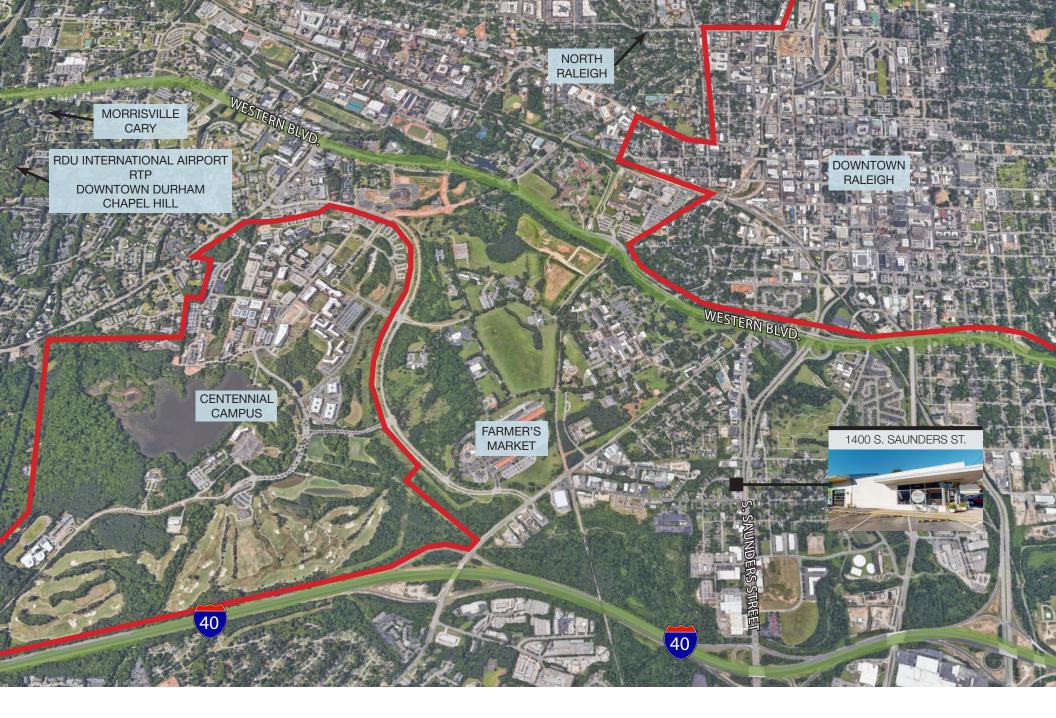

## 1400 S. SAUNDERS ST.

ADDRESS 1400 S. Saunders Street, Raleigh, NC 27603

BUILDING SIZE 2,068 RSF

AVAILABLE SPACE Entire building

2,068 RSF

**BASE RENTAL RATE** \$25.50/SF, NNN (\$4,394.50/month)

TICAM ESTIMATE \$5.20/SF (\$896.13/month)

RENT STRUCTURE

Triple Net (Base rate + TICAM)

Tenant pays for its own utilities

EXTERIOR CONSTRUCTION Brick veneer

DATE AVAILABLE January 1, 2025

ZONING NX - 3

FEATURES • H

High visibility

• 16' x 8' Drive-in door on side for deliveries

 Rare retail opportunity at the gateway to Downtown Raleigh

CONTACT





## FLOOR PLAN



Virtual Tour



2,068 RSF

CONTACT









#### CONTACT





#### CONTACT



## TRAFFIC COUNTS



CONTACT



## THE TRIANGLE AREA



### CONTACT



# DEMOGRAPHICS 25 MINUTE AVERAGE COMMUTE RADIUS



#### CONTACT