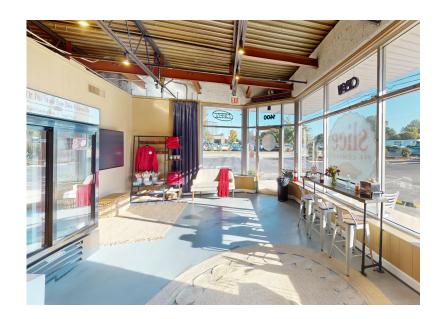

## 1400 S. SAUNDERS ST.

ADDRESS 1400 S. Saunders Street, Raleigh, NC 27603

BUILDING SIZE 2,068 RSF

AVAILABLE SPACE Entire building

2,068 RSF

**BASE RENTAL RATE** \$25.50/SF, NNN (\$4,394.50/month)

TICAM ESTIMATE \$5.20/SF (\$896.13/month)

RENT STRUCTURE

Triple Net (Base rate + TICAM)

Tenant pays for its own utilities

EXTERIOR CONSTRUCTION Brick veneer

DATE AVAILABLE January 1, 2025

ZONING NX - 3

FEATURES • H

High visibility

• 16' x 8' Drive-in door on side for deliveries

 Rare retail opportunity at the gateway to Downtown Raleigh

CONTACT