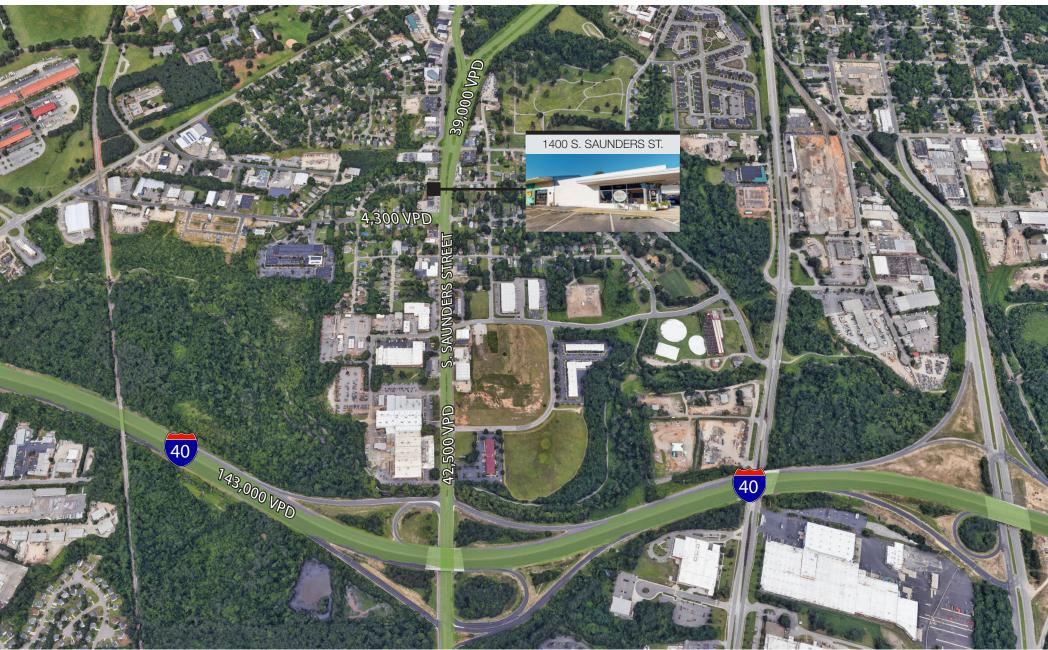

## 1400 S. SAUNDERS ST.

ADDRESS 1400 S. Saunders Street, Raleigh, NC 27603

BUILDING SIZE 2,068 RSF

AVAILABLE SPACE Entire building

2,068 RSF

**BASE RENTAL RATE** \$25.50/SF, NNN (\$4,394.50/month)

TICAM ESTIMATE \$5.20/SF (\$896.13/month)

RENT STRUCTURE

Triple Net (Base rate + TICAM)

Tenant pays for its own utilities

EXTERIOR CONSTRUCTION Brick veneer

DATE AVAILABLE January 1, 2025

ZONING NX - 3

FEATURES • H

High visibility

• 16' x 8' Drive-in door on side for deliveries

 Rare retail opportunity at the gateway to Downtown Raleigh

CONTACT





## FLOOR PLAN



Virtual Tour



2,068 RSF

CONTACT









#### CONTACT





#### CONTACT



## TRAFFIC COUNTS



CONTACT



## THE TRIANGLE AREA



### CONTACT



# DEMOGRAPHICS 25 MINUTE AVERAGE COMMUTE RADIUS



#### CONTACT