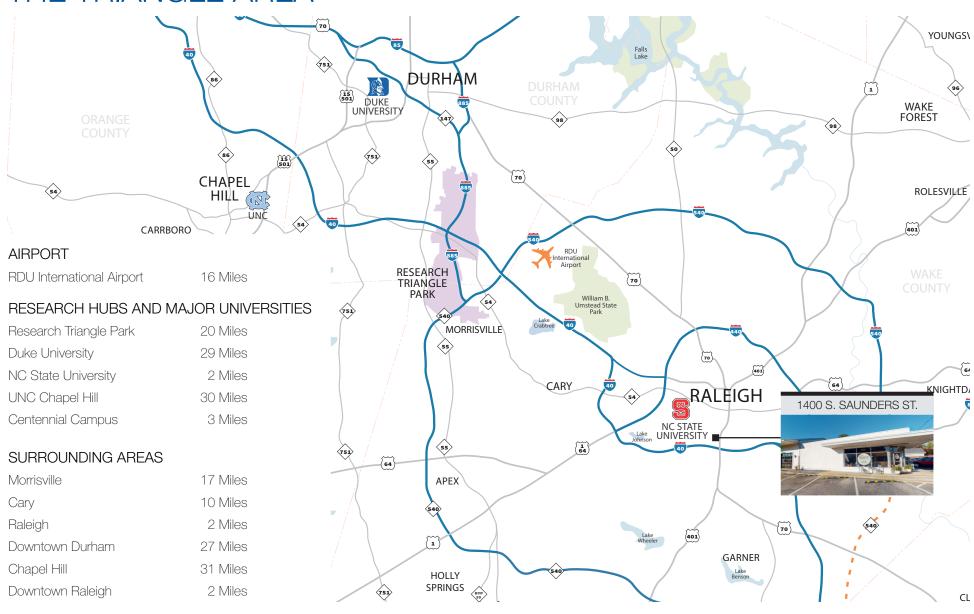

## 1400 S. SAUNDERS ST.

ADDRESS 1400 S. Saunders Street, Raleigh, NC 27603

BUILDING SIZE 2,068 RSF

AVAILABLE SPACE Entire building

2,068 RSF

**BASE RENTAL RATE** \$25.50/SF, NNN (\$4,394.50/month)

TICAM ESTIMATE \$5.20/SF (\$896.13/month)

RENT STRUCTURE

Triple Net (Base rate + TICAM)

Tenant pays for its own utilities

EXTERIOR CONSTRUCTION Brick veneer

DATE AVAILABLE January 1, 2025

ZONING NX - 3

FEATURES • H

High visibility

• 16' x 8' Drive-in door on side for deliveries

 Rare retail opportunity at the gateway to Downtown Raleigh

CONTACT





## FLOOR PLAN



Virtual Tour



2,068 RSF

CONTACT









#### CONTACT





#### CONTACT



## TRAFFIC COUNTS



CONTACT



## THE TRIANGLE AREA



### CONTACT



# DEMOGRAPHICS 25 MINUTE AVERAGE COMMUTE RADIUS



#### CONTACT