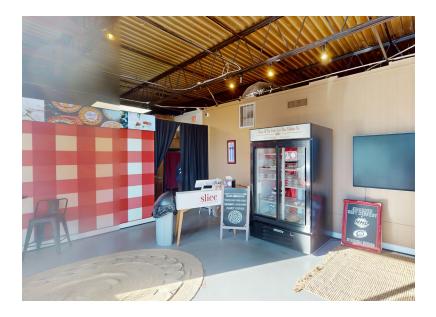

## 1400 S. SAUNDERS ST.

ADDRESS 1400 S. Saunders Street, Raleigh, NC 27603

BUILDING SIZE 2,068 RSF

AVAILABLE SPACE Entire building

2,068 RSF

**BASE RENTAL RATE** \$25.50/SF, NNN (\$4,394.50/month)

TICAM ESTIMATE \$5.20/SF (\$896.13/month)

RENT STRUCTURE

Triple Net (Base rate + TICAM)

Tenant pays for its own utilities

EXTERIOR CONSTRUCTION Brick veneer

DATE AVAILABLE January 1, 2025

ZONING NX - 3

FEATURES • H

High visibility

• 16' x 8' Drive-in door on side for deliveries

 Rare retail opportunity at the gateway to Downtown Raleigh

CONTACT





## FLOOR PLAN



Virtual Tour



2,068 RSF

CONTACT









#### CONTACT





#### CONTACT



## TRAFFIC COUNTS



CONTACT



## THE TRIANGLE AREA



### CONTACT



# DEMOGRAPHICS 25 MINUTE AVERAGE COMMUTE RADIUS



#### CONTACT