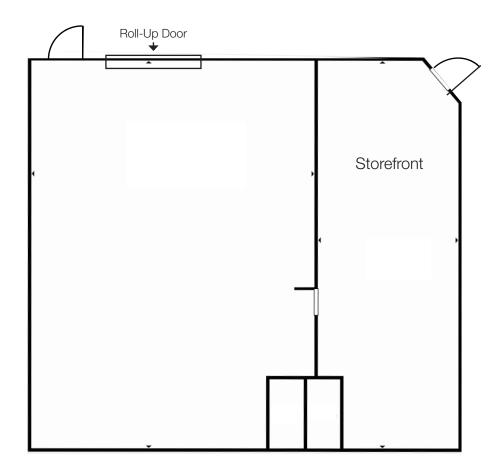

## 1400 S. SAUNDERS ST.

ADDRESS 1400 S. Saunders Street, Raleigh, NC 27603

BUILDING SIZE 2,068 RSF

AVAILABLE SPACE Entire building

2,068 RSF

**BASE RENTAL RATE** \$25.50/SF, NNN (\$4,394.50/month)

TICAM ESTIMATE \$5.20/SF (\$896.13/month)

RENT STRUCTURE

Triple Net (Base rate + TICAM)

Tenant pays for its own utilities

EXTERIOR CONSTRUCTION Brick veneer

DATE AVAILABLE January 1, 2025

ZONING NX - 3

FEATURES • H

High visibility

• 16' x 8' Drive-in door on side for deliveries

 Rare retail opportunity at the gateway to Downtown Raleigh

CONTACT





## FLOOR PLAN



Virtual Tour



2,068 RSF

CONTACT









#### CONTACT





#### CONTACT



## TRAFFIC COUNTS



CONTACT



## THE TRIANGLE AREA



### CONTACT



# DEMOGRAPHICS 25 MINUTE AVERAGE COMMUTE RADIUS



#### CONTACT