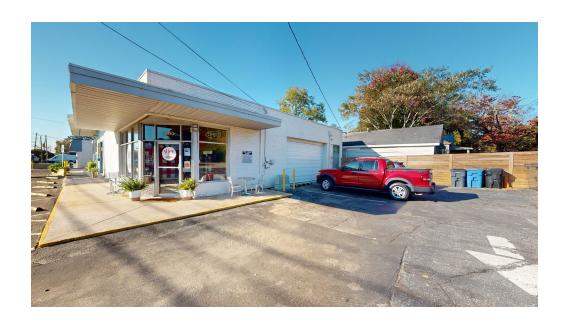

## 1400 S. SAUNDERS ST.

ADDRESS 1400 S. Saunders Street, Raleigh, NC 27603

BUILDING SIZE 2,068 RSF

AVAILABLE SPACE Entire building

2,068 RSF

**BASE RENTAL RATE** \$25.50/SF, NNN (\$4,394.50/month)

TICAM ESTIMATE \$5.20/SF (\$896.13/month)

RENT STRUCTURE

Triple Net (Base rate + TICAM)

Tenant pays for its own utilities

EXTERIOR CONSTRUCTION Brick veneer

DATE AVAILABLE January 1, 2025

ZONING NX - 3

FEATURES • H

High visibility

• 16' x 8' Drive-in door on side for deliveries

 Rare retail opportunity at the gateway to Downtown Raleigh

CONTACT