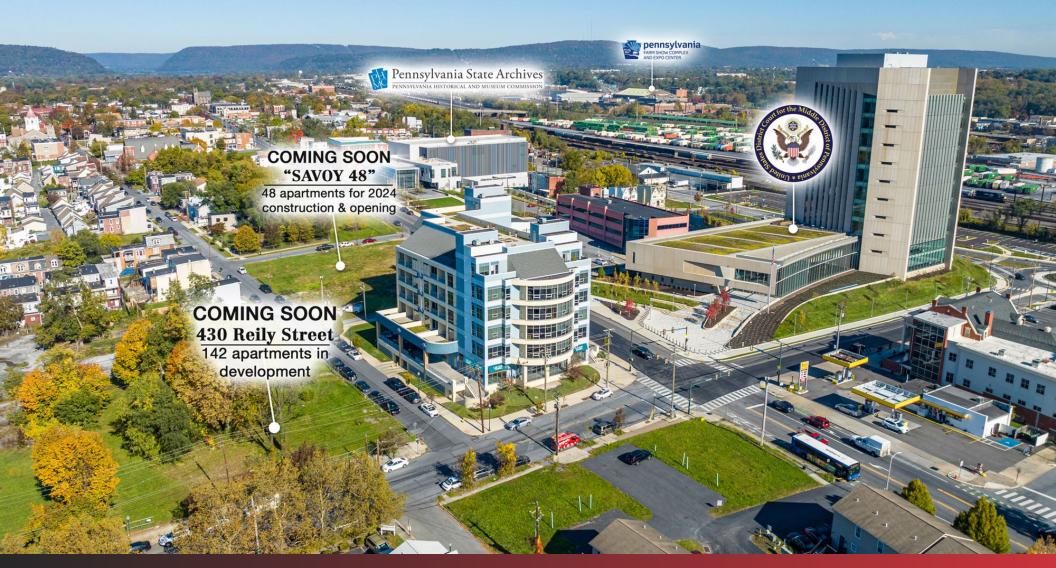

The 1500 Condominium is located within the Midtown neighborhood, which offers a growing residential and business community, including the Federal Courthouse, Pennsylvania State Archives and Catherine Hershey School for Learning. Less than six (6) blocks west of the Riverfront, this property is within walking distance of the State Capitol Complex, Strawberry Square and Downtown's Restaurant Row. Short drive to West Shore area, Harrisburg Area Community College (HACC) and I-81/22/322 Interchange.