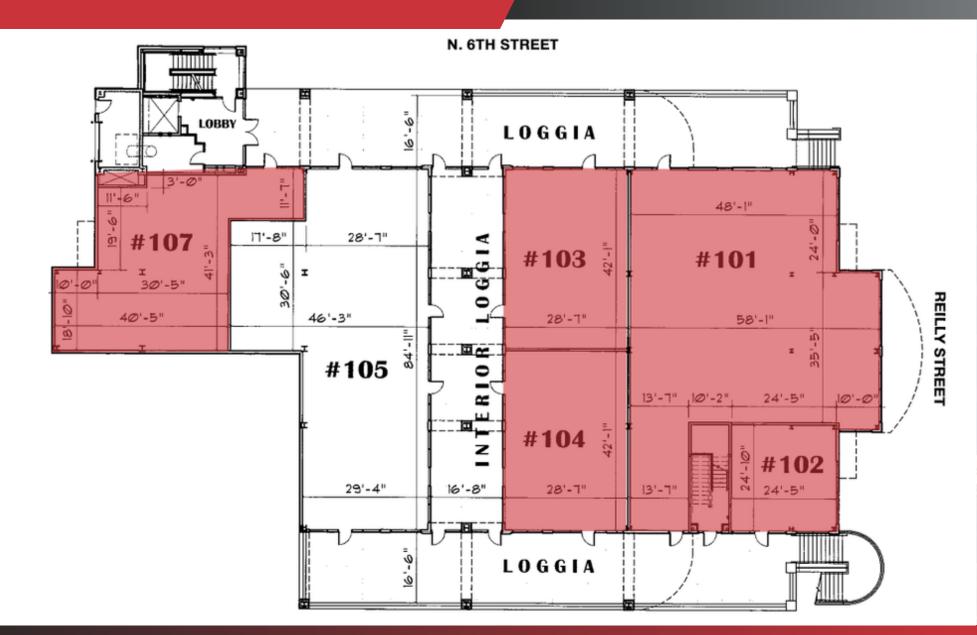

### 1500 N 6TH ST FLOOR PLAN

#### **PROPERTY DESCRIPTION**

New to market! Incredible opportunity to lease nearly turn-key restaurant space in the premiere 1500 Condominium located in the City of Harrisburg. 4,175 SF existing restaurant offers floor-to-ceiling windows, impressive bar layout, private dining room, and kitchen with vent hood. Additional build-to-suit spaces are available on the 1st floor. Perfect for small retail users who would benefit from tenant-base within the 43-unit residential condominium.

#### **PROPERTY HIGHLIGHTS**

- Midtown Harrisburg's marquee mixed-use complex, The 1500 Condominium
- Turn-key 4,175 SF restaurant, formerly known as Cafe 1500
- Several build-to-suit retail spaces on 1st floor of mixed-use building
- · Covered loggias with private, outdoor seating
- · Pedestrian traffic from residential tenants, Midtown residents and nearby businesses
- · Prime location in fast-growing N. 6th Street corridor of Midtown Neighborhood