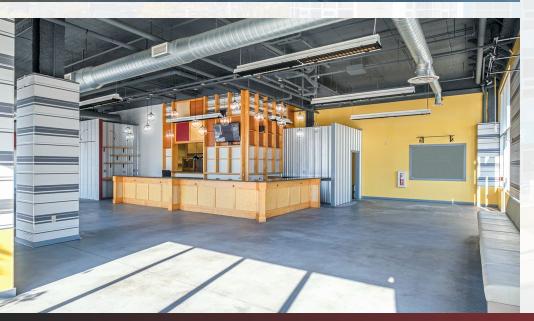

### **1500 N 6TH ST** ADDITIONAL PHOTOS

#### **PROPERTY DESCRIPTION**

New to market! Incredible opportunity to lease nearly turn-key restaurant space in the premiere 1500 Condominium located in the City of Harrisburg. 4,175 SF existing restaurant offers floor-to-ceiling windows, impressive bar layout, private dining room, and kitchen with vent hood. Additional build-to-suit spaces are available on the 1st floor. Perfect for small retail users who would benefit from tenant-base within the 43-unit residential condominium.

#### **PROPERTY HIGHLIGHTS**

- Midtown Harrisburg's marquee mixed-use complex, The 1500 Condominium
- Turn-key 4,175 SF restaurant, formerly known as Cafe 1500
- Several build-to-suit retail spaces on 1st floor of mixed-use building
- · Covered loggias with private, outdoor seating
- · Pedestrian traffic from residential tenants, Midtown residents and nearby businesses
- · Prime location in fast-growing N. 6th Street corridor of Midtown Neighborhood