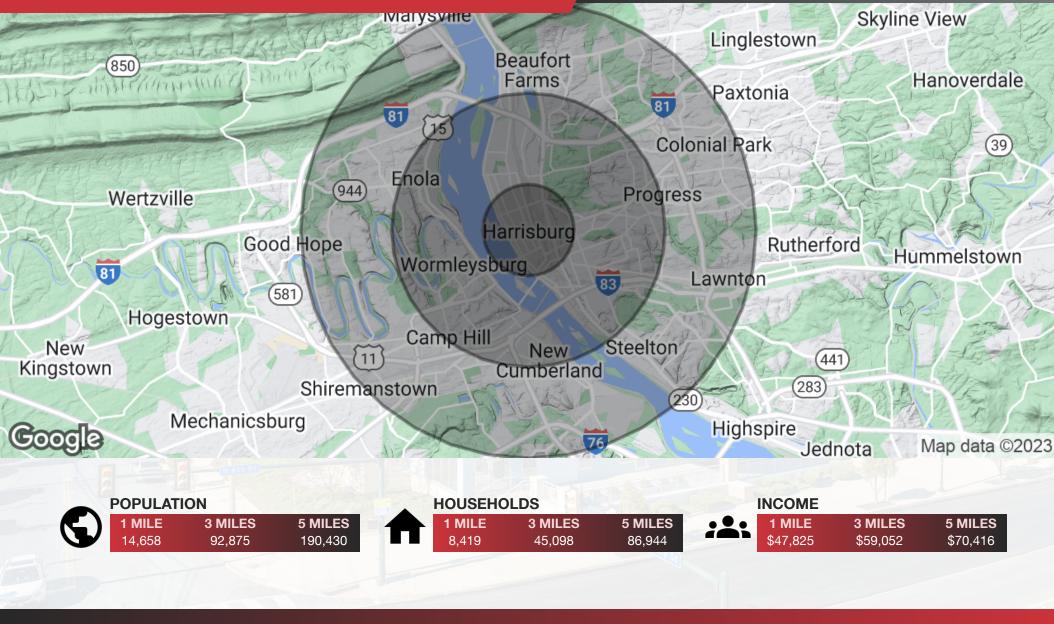

/YR (NNN)

### 1500 N 6TH ST **ADDITIONAL PHOTOS**



**Casey Khuri** ckhuri@naicir.com | 717 761 5070 x134

Nik Sgagias nsgagias@naicir.com | 717 761 5070 x154





### **1500 N 6TH ST** ADDITIONAL PHOTOS

## **FOR LEASE** \$17.00 - 19.00 SF/YR (NNN)



Casey Khuri ckhuri@naicir.com | 717 761 5070 x134

Nik Sgagias nsgagias@naicir.com | 717 761 5070 x154

Information concerning this offering comes from sources deemed reliable, but no warranty is made as to the accuracy thereof, and it is submitted subject to errors, omissions, change of price or other conditions, prior sale or lease, or withdrawal without notice. All sizes approximate. PA License #RB024320A

1015 Mumma Road Lemoyne, PA 17043 circommercial.com



### 1500 N 6TH ST DEMOGRAPHICS

# **FOR LEASE** \$17.00 - 19.00 SF/YR (NNN)



Casey Khuri ckhuri@naicir.com | 717 761 5070 x134

Nik Sgagias nsgagias@naicir.com | 717 761 5070 x154

Information concerning this offering comes from sources deemed reliable, but no warranty is made as to the accuracy thereof, and it is submitted subject to errors, omissions, change of price or other conditions, prior sale or lease, or withdrawal without notice. All sizes approximate. PA License #RB024320A

1015 Mumma Road Lemoyne, PA 17043 circommercial.com

**N**/ICIR