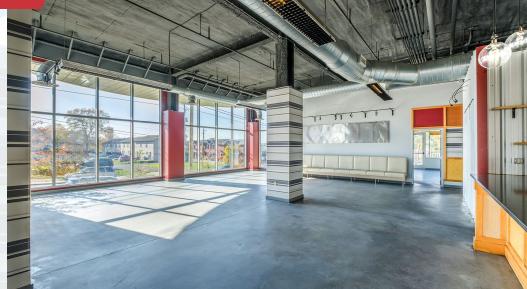

### 1500 N 6TH ST **ADDITIONAL PHOTOS**

**Casey Khuri** ckhuri@naicir.com | 717 761 5070 x134

Nik Sgagias nsgagias@naicir.com | 717 761 5070 x154

#### **PROPERTY DESCRIPTION**

New to market! Incredible opportunity to lease nearly turn-key restaurant space in the premiere 1500 Condominium located in the City of Harrisburg. 4,175 SF existing restaurant offers floor-to-ceiling windows, impressive bar layout, private dining room, and kitchen with vent hood. Additional build-to-suit spaces are available on the 1st floor. Perfect for small retail users who would benefit from tenant-base within the 43-unit residential condominium.

#### **PROPERTY HIGHLIGHTS**

- Midtown Harrisburg's marquee mixed-use complex, The 1500 Condominium
- Turn-key 4,175 SF restaurant, formerly known as Cafe 1500
- Several build-to-suit retail spaces on 1st floor of mixed-use building
- · Covered loggias with private, outdoor seating
- · Pedestrian traffic from residential tenants, Midtown residents and nearby businesses
- · Prime location in fast-growing N. 6th Street corridor of Midtown Neighborhood