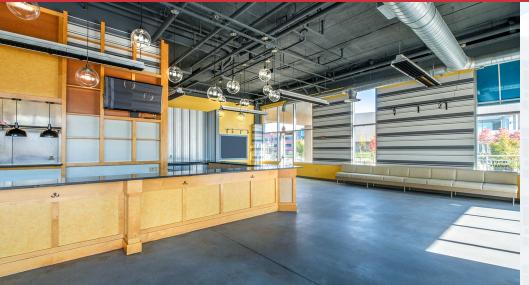

### 1500 N 6TH ST **ADDITIONAL PHOTOS**

**Casey Khuri** ckhuri@naicir.com | 717 761 5070 x134

Nik Sgagias nsgagias@naicir.com | 717 761 5070 x154

#### **PROPERTY DESCRIPTION**

New to market! Incredible opportunity to lease nearly turn-key restaurant space in the premiere 1500 Condominium located in the City of Harrisburg. 4,175 SF existing restaurant offers floor-to-ceiling windows, impressive bar layout, private dining room, and kitchen with vent hood. Additional build-to-suit spaces are available on the 1st floor. Perfect for small retail users who would benefit from tenant-base within the 43-unit residential condominium.

#### **PROPERTY HIGHLIGHTS**

- Midtown Harrisburg's marquee mixed-use complex, The 1500 Condominium
- Turn-key 4,175 SF restaurant, formerly known as Cafe 1500
- Several build-to-suit retail spaces on 1st floor of mixed-use building
- · Covered loggias with private, outdoor seating
- · Pedestrian traffic from residential tenants, Midtown residents and nearby businesses
- · Prime location in fast-growing N. 6th Street corridor of Midtown Neighborhood