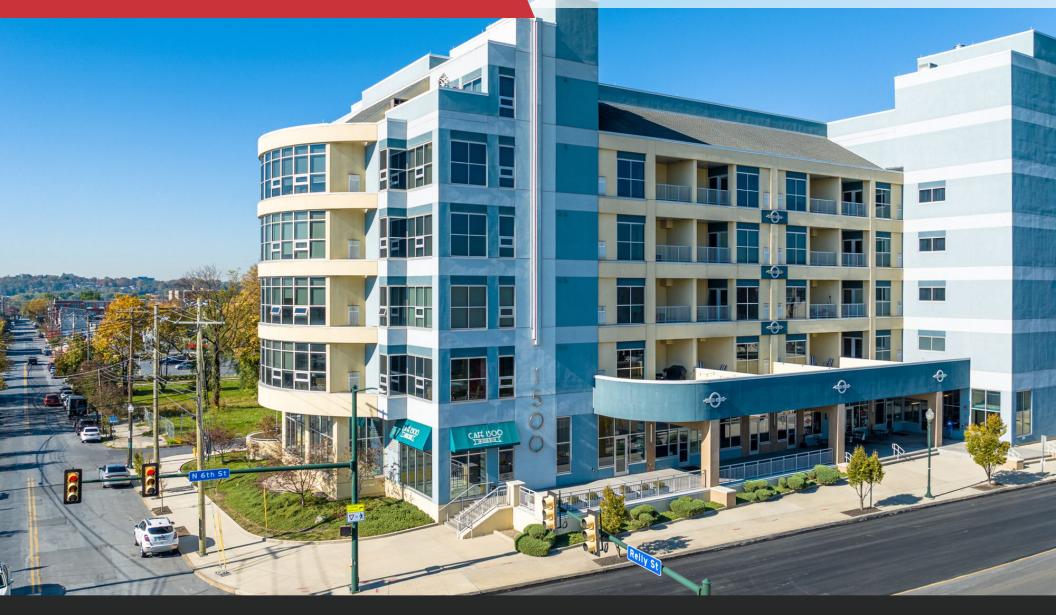

## **1500 N 6TH ST** PROPERTY DETAILS

# **FOR LEASE** \$17.00 - 19.00 SF/YR (NNN)

#### **PROPERTY DESCRIPTION**

New to market! Incredible opportunity to lease nearly turn-key restaurant space in the premiere 1500 Condominium located in the City of Harrisburg. 4,175 SF existing restaurant offers floor-to-ceiling windows, impressive bar layout, private dining room, and kitchen with vent hood. Additional build-to-suit spaces are available on the 1st floor. Perfect for small retail users who would benefit from tenant-base within the 43-unit residential condominium.

#### **PROPERTY HIGHLIGHTS**

- Midtown Harrisburg's marquee mixed-use complex, The 1500 Condominium
- Turn-key 4,175 SF restaurant, formerly known as Cafe 1500
- Several build-to-suit retail spaces on 1st floor of mixed-use building
- · Covered loggias with private, outdoor seating
- · Pedestrian traffic from residential tenants, Midtown residents and nearby businesses
- · Prime location in fast-growing N. 6th Street corridor of Midtown Neighborhood