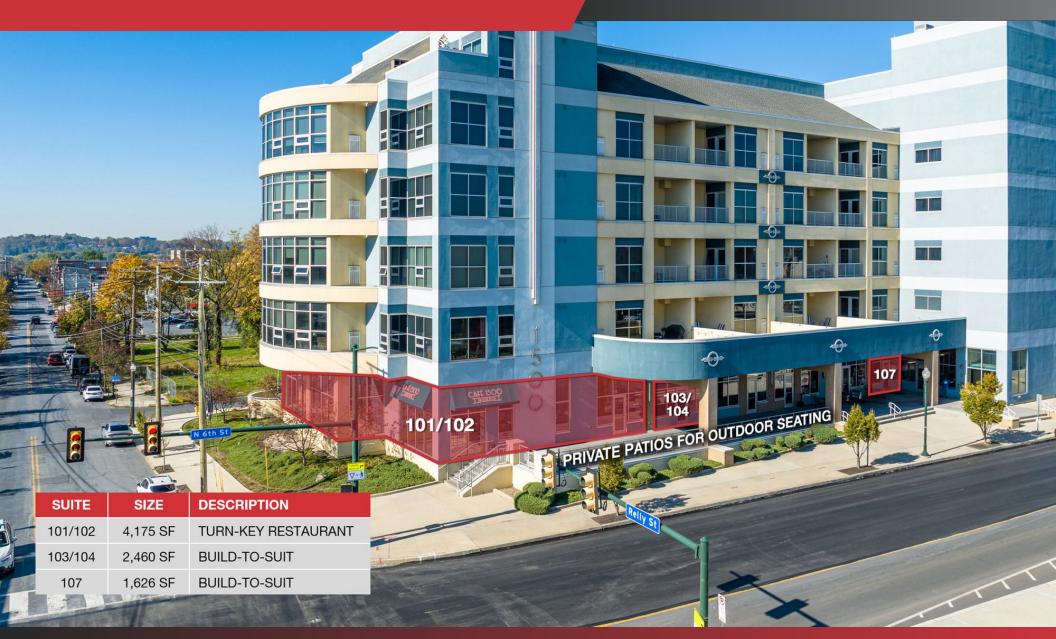

#### **OFFERING SUMMARY**

| Lease Rate    | \$17.00 - 19.00 SF/yr (NNN) |
|---------------|-----------------------------|
| Available SF  | 1,626 - 4,175 SF            |
| Building Size | 100,944 SF                  |

#### **PROPERTY DESCRIPTION**

New to market! Incredible opportunity to lease nearly turn-key restaurant space in the premiere 1500 Condominium located in the City of Harrisburg. 4,175 SF existing restaurant offers floor-to-ceiling windows, impressive bar layout, private dining room, and kitchen with vent hood. Additional build-to-suit spaces are available on the 1st floor. Perfect for small retail users who would benefit from tenant-base within the 43-unit residential condominium.

#### **PROPERTY HIGHLIGHTS**

- Midtown Harrisburg's marquee mixed-use complex, The 1500 Condominium
- Turn-key 4,175 SF restaurant, formerly known as Cafe 1500
- Several build-to-suit retail spaces on 1st floor of mixed-use building
- · Covered loggias with private, outdoor seating
- · Pedestrian traffic from residential tenants, Midtown residents and nearby businesses
- · Prime location in fast-growing N. 6th Street corridor of Midtown Neighborhood