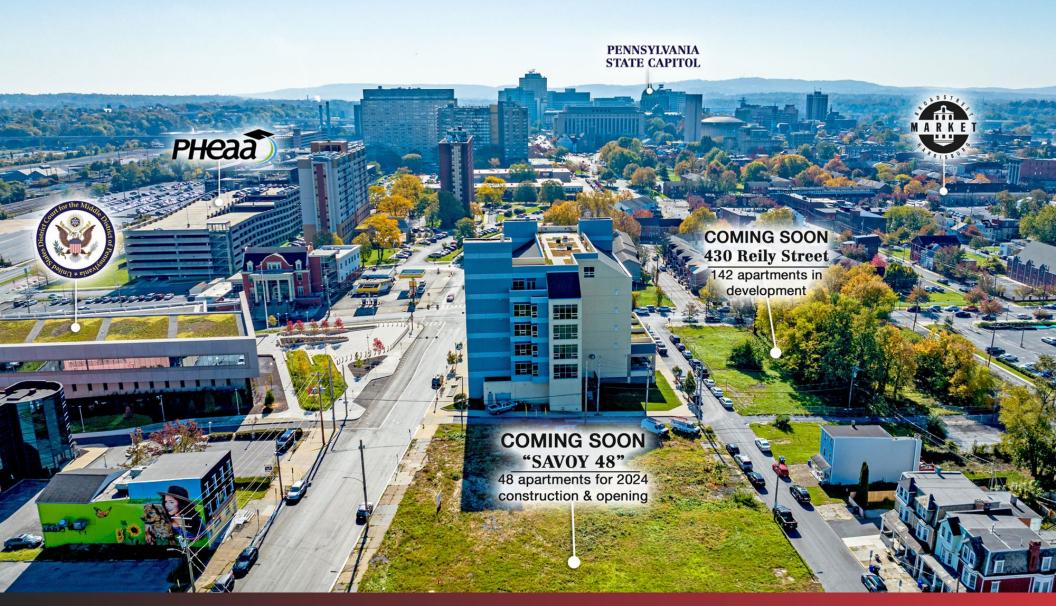

The 1500 Condominium is located within the Midtown neighborhood, which offers a growing residential and business community, including the Federal Courthouse, Pennsylvania State Archives and Catherine Hershey School for Learning. Less than six (6) blocks west of the Riverfront, this property is within walking distance of the State Capitol Complex, Strawberry Square and Downtown's Restaurant Row. Short drive to West Shore area, Harrisburg Area Community College (HACC) and I-81/22/322 Interchange.