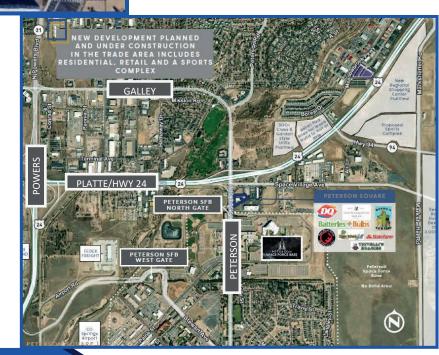

- Prime Location at Entrance to Peterson
  Space Force Base Main Gate
- Great Exposure to Highway 24
- Pad Sites for Lease or Sale
- Zoning: C-1
- Over 50,000 Cars Per Day

Front Range Commercial 105 E. Moreno Ste# 100 Colorado Springs, CO 80903 T. 719.520.9500 F.719.389.1296 www.frontrangecommercial.com