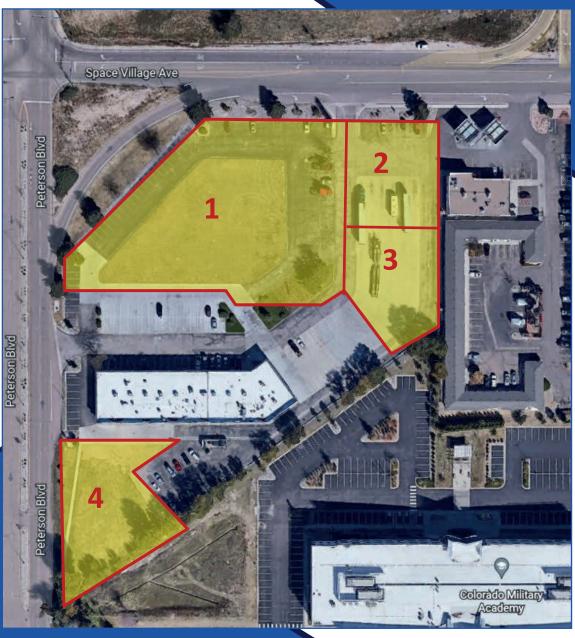

#### PRIME DEVELOPMENT <u>AREA</u>

4 Lots Anchored by the Space Village Shopping Center

Lots Total: 3.09 Acres

LOTS: 1: 6807 Space Village 1.77 Acres Zoned: C-1 2: TBD Space Village 20,038 SF Zoned: C-1 CAD-O 3: 6849 Space Village 17,316 SF Zoned: C-1 4: 297 Peterson Road 20,037 SF Zoned: C-1 CAD-O