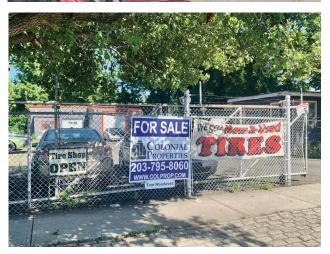

### **DESCRIPTION**

Cinder block garage/ building on .23 +/- acres consisting of 1,219 SF +/- with (2)-OHD's, one with a 10ft high bay and the other a 14ft high bay, the building also includes an office/storage area. The property is and has been used for auto sales and service. The lot size is 70'x135' and is located less than ½ mile from the I-95 entrances both north and southbound. Ideal for auto sales/service, towing companies, service business or redevelopment with a steel building, etc. Neighboring businesses include D&D, Enterprise, McDonalds, and Dairy Queen.