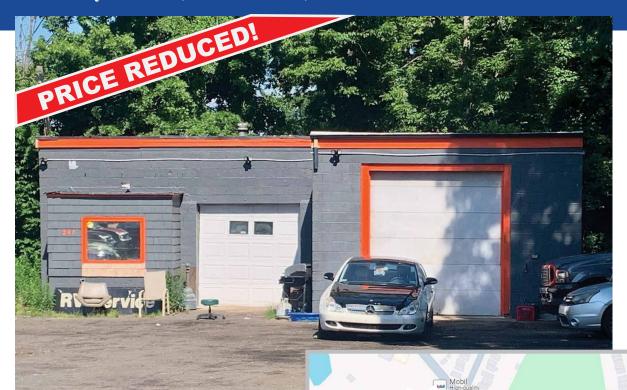

### **DESCRIPTION**

Cinder block garage/ building on .23 +/- acres consisting of 1,219 SF +/- with (2)-OHD's, one with a 10ft high bay and the other a 14ft high bay, the building also includes an office/storage area. The property is and has been used for auto sales and service. The lot size is 70'x135' and is located less than ½ mile from the I-95 entrances both north and southbound. Ideal for auto sales/service, towing companies, service business or redevelopment with a steel building, etc. Neighboring businesses include D&D, Enterprise, McDonalds, and Dairy Queen.