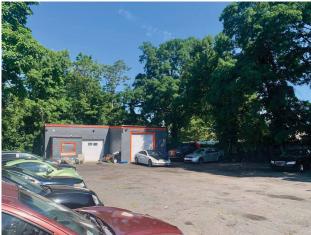

### **BUILDING INFORMATION**

**Sale Price:** \$350,000

**Building SF:** 1,219 SF +/-

Year Built: 1955

**Property Taxes:** \$7,371/Year

Zoning: IL

### **DESCRIPTION**

Cinder block garage/ building on .23 +/- acres consisting of 1,219 SF +/- with (2)-OHD's, one with a 10ft high bay and the other a 14ft high bay, the building also includes an office/storage area. The property is and has been used for auto sales and service. The lot size is 70'x135' and is located less than ½ mile from the I-95 entrances both north and southbound. Ideal for auto sales/service, towing companies, service business or redevelopment with a steel building, etc. Neighboring businesses include D&D, Enterprise, McDonalds, and Dairy Queen.