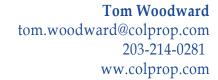

### **DESCRIPTION**

Cinder block garage/ building on .23 +/- acres consisting of 1,219 SF +/- with (2)-OHD's, one with a 10ft high bay and the other a 14ft high bay, the building also includes an office/storage area. The property is and has been used for auto sales and service. The lot size is 70'x135' and is located less than ½ mile from the I-95 entrances both north and southbound. Ideal for auto sales/service, towing companies, service business or redevelopment with a steel building, etc. Neighboring businesses include D&D, Enterprise, McDonalds, and Dairy Queen.