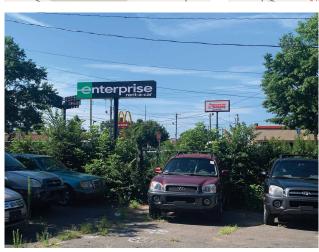

### **DESCRIPTION**

Cinder block garage/ building on .23 +/- acres consisting of 1,219 SF +/- with (2)-OHD's, one with a 10ft high bay and the other a 14ft high bay, the building also includes an office/storage area. The property is and has been used for auto sales and service. The lot size is 70'x135' and is located less than ½ mile from the I-95 entrances both north and southbound. Ideal for auto sales/service, towing companies, service business or redevelopment with a steel building, etc. Neighboring businesses include D&D, Enterprise, McDonalds, and Dairy Queen.