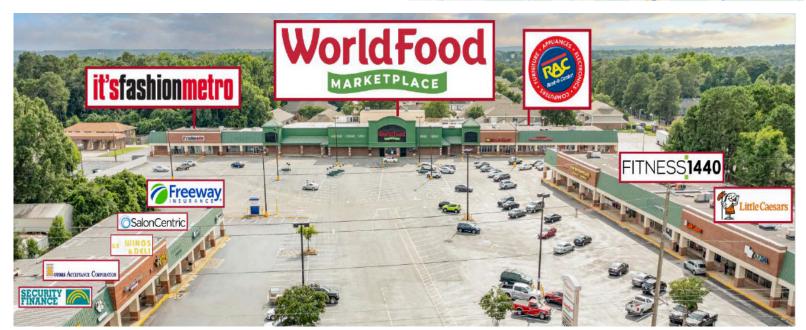

## Widewater **Square**Shopping Center

3315 Broad River Road COLUMBIA, SC 29210

- ±96,774 SF Shopping Center
- Anchored by World Food Marketplace, It's Fashion Metro, Rent-A-Center, and more.
- Easy Access to I-20 & I-26
- Multiple Units Available between 2,250 SF 4,000 SF
- Ample Parking (4.26/1000 SF)
- Pylon signage available
- Traffic Count on Broad River Rd: ±22.700 VPD

## Widewater **Square**Shopping Center

3315 Broad River Road COLUMBIA, SC 29210