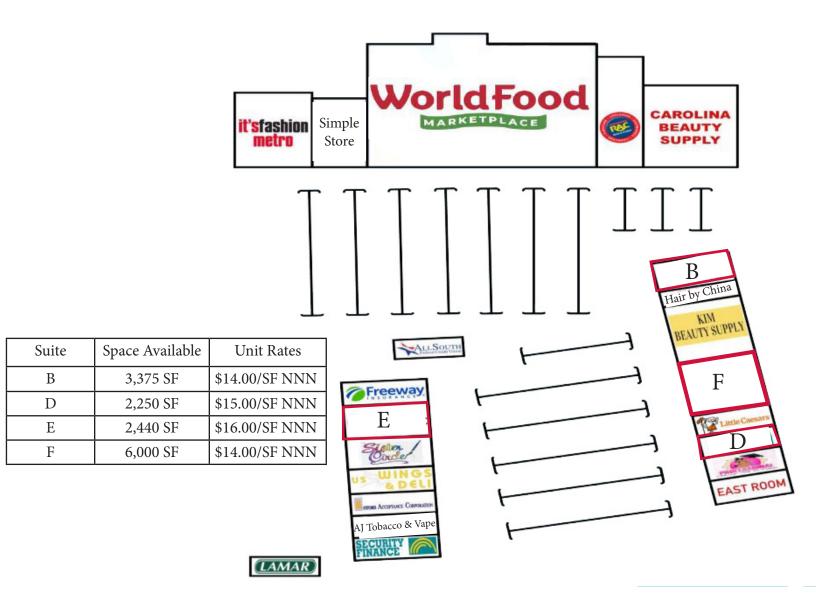

## Widewater **Square**Shopping Center

3315 Broad River Road COLUMBIA, SC 29210



- ±96,774 SF Shopping Center
- Anchored by World Food Marketplace, It's Fashion Metro, Rent-A-Center, and more.
- Easy Access to I-20 & I-26
- Multiple Units Available between 2,250 SF 4,000 SF
- Ample Parking (4.26/1000 SF)
- Pylon signage available
- Traffic Count on Broad River Rd: ±22.700 VPD

LEASE RATE: \$14.00-\$16.00 NNN







MICHAEL CROWLEY | michael.crowley@wilsonkibler.com | 803.255 JOHN MILLS | john.mills@wilsonkibler.com | 803.255.8628 WILSON KIBLER | 1545 SUMTER STREET | COLUMBIA, SC 29201 | 803.779.8600 | www.wilsonkibler.com

## Widewater **Square**Shopping Center

3315 Broad River Road COLUMBIA, SC 29210



#### **Availabilites:**





### Whitewater Square

Shopping Center

# 3315 Broad River Road COLUMBIA, SC 29210





| Income Demographics                     | 1-mile           | 3-mile        | 5-mile            |
|-----------------------------------------|------------------|---------------|-------------------|
| Avg Household Income                    | \$44,545         | \$58,572      | \$65,653          |
| Median Household Income                 | \$36,104         | \$43,951      | \$46,337          |
|                                         |                  |               |                   |
| Population Demographics                 | 1-mile           | 3-mile        | 5-mile            |
| Population Demographics 2023 Population | 1-mile<br>17,802 | 3-mile 51,709 | 5-mile<br>114,724 |