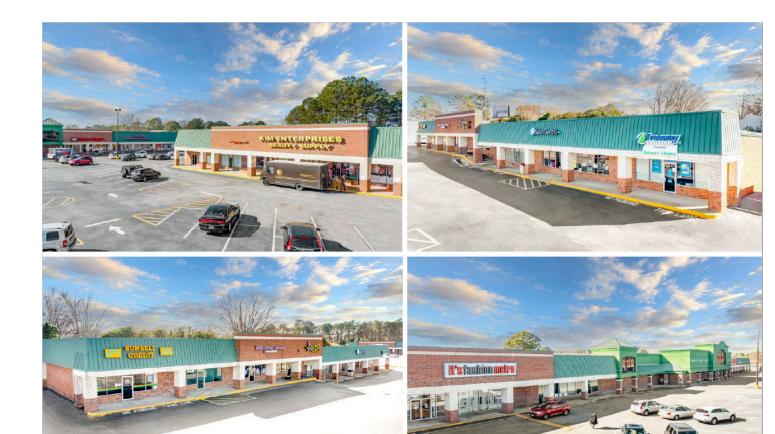

## Widewater **Square**Shopping Center

3315 Broad River Road COLUMBIA, SC 29210

- ±96,774 SF Shopping Center
- Anchored by World Food Marketplace, It's Fashion Metro, Rent-A-Center, and more.
- Easy Access to I-20 & I-26
- Multiple Units Available between 2,250 SF 4,000 SF
- Ample Parking (4.26/1000 SF)
- Pylon signage available
- Traffic Count on Broad River Rd: ±22.700 VPD

## Widewater **Square**Shopping Center

3315 Broad River Road COLUMBIA, SC 29210