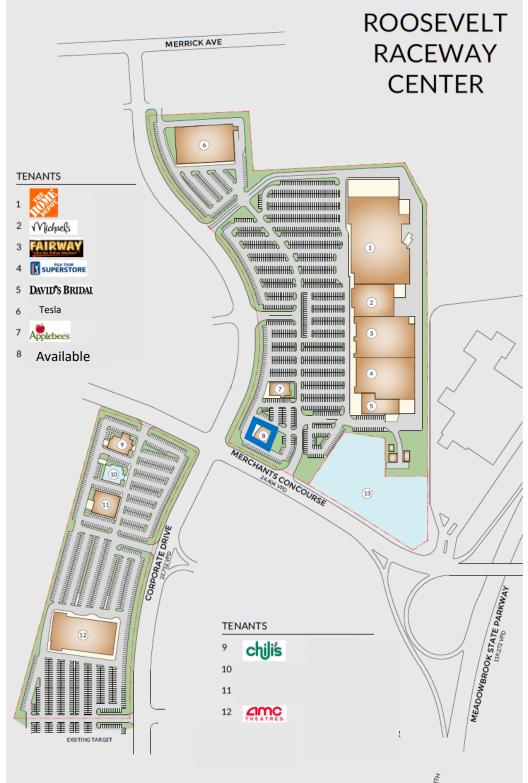

Neighboring Retailors: Roosevelt Field Mall, Food Bazaar, Home Depot, PGA Golf, Michael's Stores, Shake Shack, Olive Garden, Costco, Walmart, The Home Depot, Applebee's and many more.

| Demographics:            | <u>1 Mile</u> | 3 Miles   | 5 Miles   |
|--------------------------|---------------|-----------|-----------|
| Population:              | 7,444         | 178,724   | 477,301   |
| Avg Household<br>Income: | \$124,026     | \$129,705 | \$141,269 |
| Daytime<br>Population:   | 21,490        | 143,589   | 282,286   |