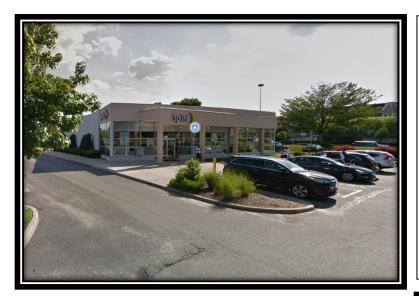

## 5,487 SF AVAILABLE 1230 Corporate Drive, Westbury, NY

| Building Size: | 5,487 SF         |  |
|----------------|------------------|--|
| Parking:       | Over 400 spaces  |  |
| Trade Area:    | 1,366,526 people |  |
|                |                  |  |

#### **Comments:**

- Direct access off Meadowbrook Parkway (with an average daily traffic count of 120,000) and Old Country Road (with an average daily traffic count of 61,500)
- Less than 1 mile from Roosevelt Field Mall (one of the top ten grossing malls in the United States)
- There are more than 1.9 million people living within a 20 minute drive of the center.