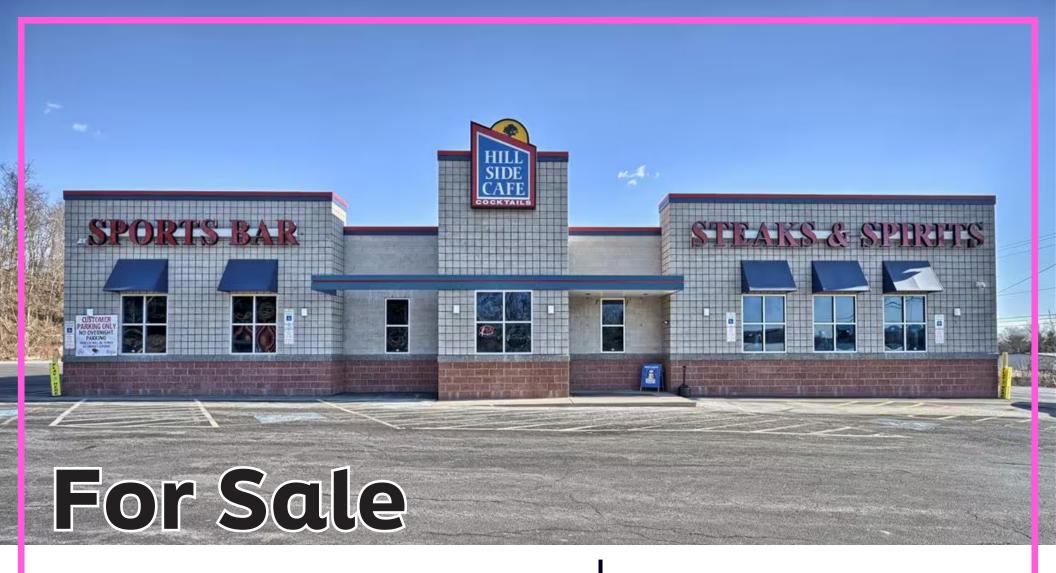

# Turnkey Restaurant & Real Estate

589 Salem Rd | Etters, PA 17319

### Turnkey Restaurant with Real Estate For Sale

589 Salem Rd | Etters, PA 17319

#### **KEY HIGHLIGHTS**

- 589 Salem Road is ideally situated on I-83, with easy access to I-76
- Major employers in the area include Amazon, FedEx, and Sears Manufacturing
- Sale would include a turnkey restaurant, liquor license, and multiple other income producing buildings on the premises
- Well-established restaurant in York County that has been in business since 1952, making it a staple business in the community