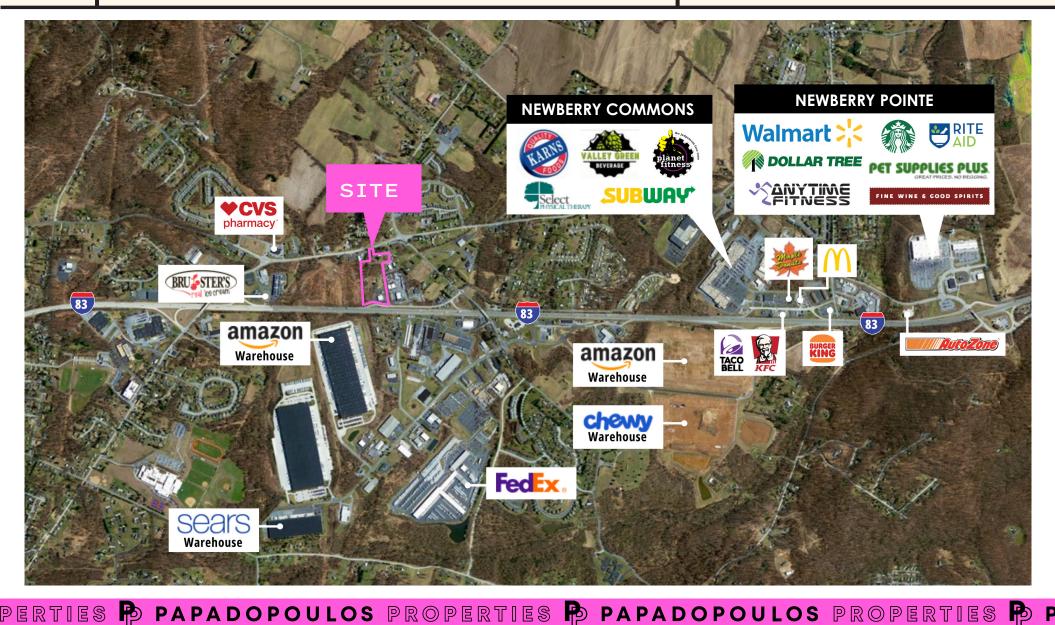

#### **KEY HIGHLIGHTS**

- 589 Salem Road is ideally situated on I-83, with easy access to I-76
- Major employers in the area include Amazon, FedEx, and Sears Manufacturing
- Sale would include a turnkey restaurant, liquor license, and multiple other income producing buildings on the premises
- Well-established restaurant in York County that has been in business since 1952, making it a staple business in the community

## Turnkey Restaurant with Real Estate For Sale

AREA MAP

589 Salem Rd | Etters, PA 17319

**Exclusive Broker:**