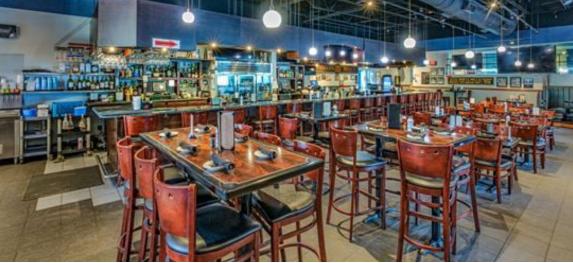

#### **KEY HIGHLIGHTS**

- 589 Salem Road is ideally situated on I-83, with easy access to I-76
- Major employers in the area include Amazon, FedEx, and Sears Manufacturing
- Sale would include a turnkey restaurant, liquor license, and multiple other income producing buildings on the premises
- Well-established restaurant in York County that has been in business since 1952, making it a staple business in the community