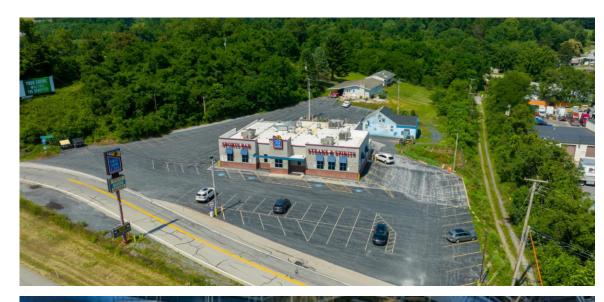

# **✓** York County

- ±8.71 Acres Available
- Redevelopment opportunity along I-83

#### **AVAILABILITIES**

±8.71 Acres

#### **KEY HIGHLIGHTS**

- 589 Salem Road is ideally situated on I-83, with easy access to I-76
- Major employers in the area include Amazon, FedEx, and Sears Manufacturing
- Sale would include a turnkey restaurant, liquor license, and multiple other income producing buildings on the premises
- Well-established restaurant in York County that has been in business since 1952, making it a staple business in the community