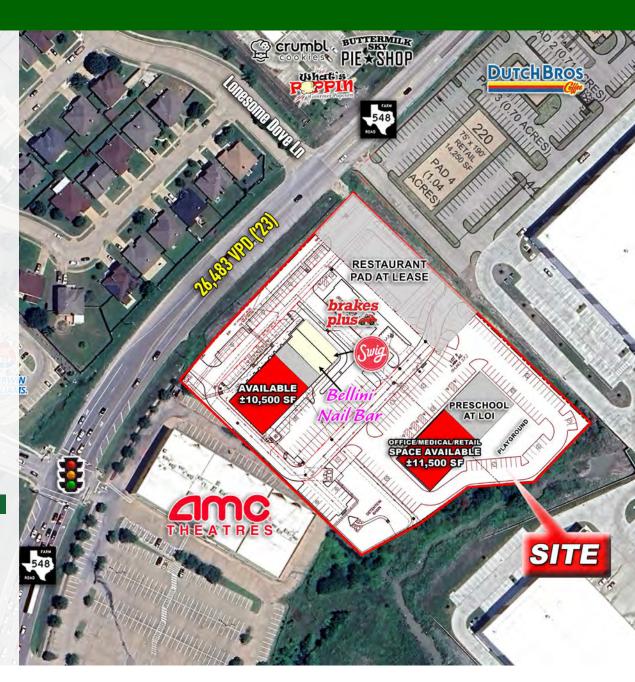

### **OVERVIEW**

- Located on the east side of FM 548 between Kroger Dr & Londsome Dove Ln, just north of Interstate 80
- New Development Coming Soon
- Pad Site and Retail Space Available
- In the heart of the primary retail corridor of the submarket
- National anchor draws of Walmart Supercenter, Lowe's, Kroger, Aldi, AMC, Kohl's, Planet Fitness, and Dutch Bros
- Zoned Light Industrial (permits some retail uses)
- Call for pricing