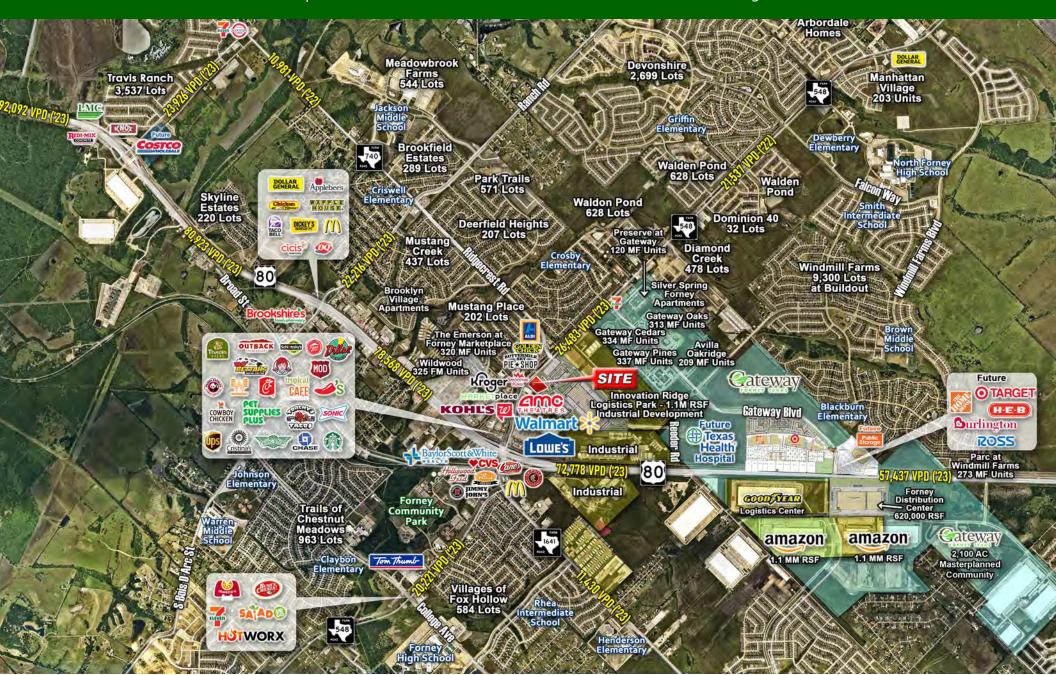

### **OVERVIEW**

- Located on the east side of FM 548 between Kroger Dr & Londsome Dove Ln, just north of Interstate 80
- New Development Coming Soon
- Pad Site and Retail Space Available
- In the heart of the primary retail corridor of the submarket
- National anchor draws of Walmart Supercenter, Lowe's, Kroger, Aldi, AMC, Kohl's, Planet Fitness, and Dutch Bros
- Zoned Light Industrial (permits some retail uses)
- Call for pricing

### TRAFFIC COUNTS

FM 548: 26,483 VPD (TXDOT 2023) US Hwy 80: 72,778 VPD (TXDOT 2023)