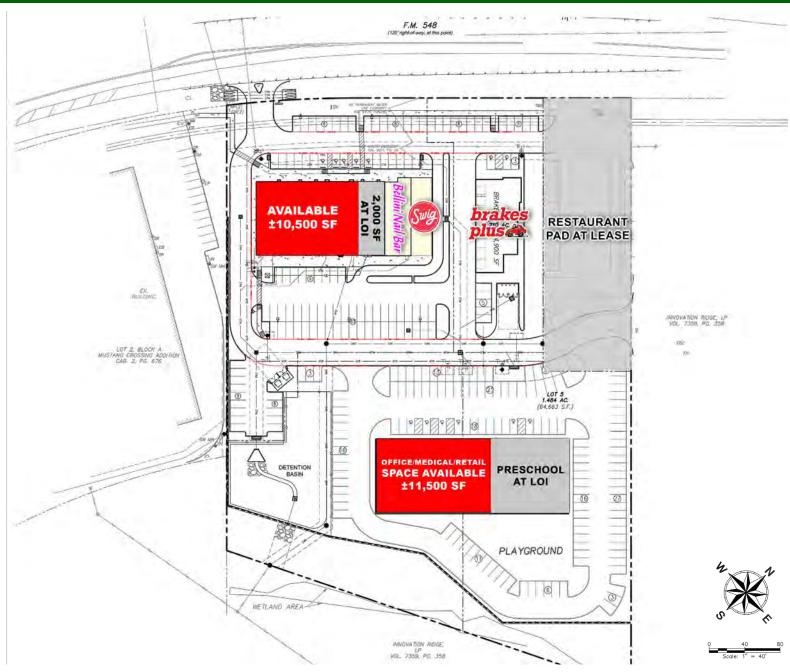

### **OVERVIEW**

- Located on the east side of FM 548 between Kroger Dr & Londsome Dove Ln, just north of Interstate 80
- New Development Coming Soon
- Pad Site and Retail Space Available
- In the heart of the primary retail corridor of the submarket
- National anchor draws of Walmart Supercenter, Lowe's, Kroger, Aldi, AMC, Kohl's, Planet Fitness, and Dutch Bros
- Zoned Light Industrial (permits some retail uses)
- Call for pricing