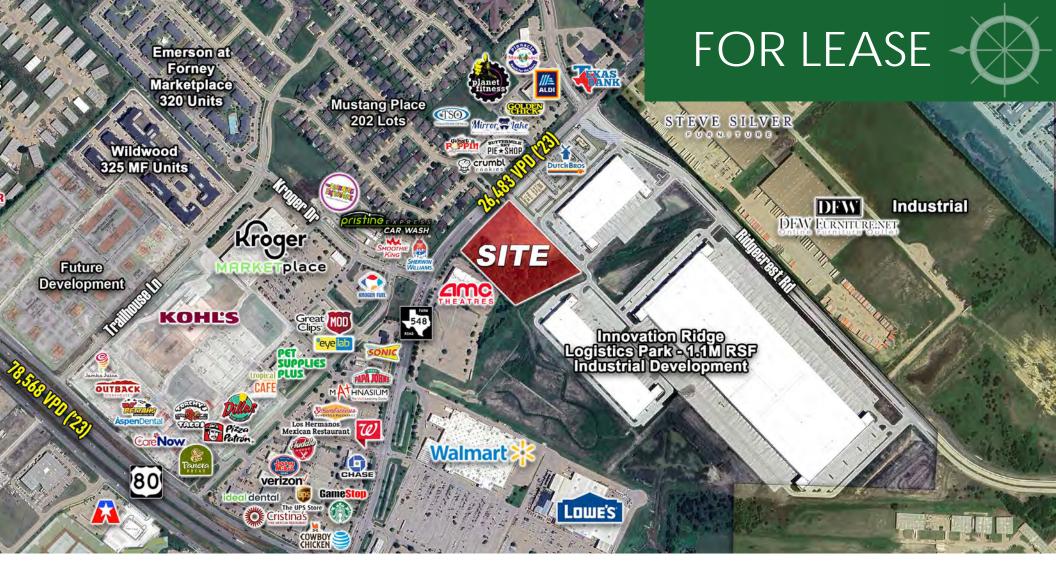

### **OVERVIEW**

- Located on the east side of FM 548 between Kroger Dr & Londsome Dove Ln, just north of Interstate 80
- New Development Coming Soon
- Pad Site and Retail Space Available
- In the heart of the primary retail corridor of the submarket
- National anchor draws of Walmart Supercenter, Lowe's, Kroger, Aldi, AMC, Kohl's, Planet Fitness, and Dutch Bros
- Zoned Light Industrial (permits some retail uses)
- Call for pricing

### TRAFFIC COUNTS

FM 548: 26,483 VPD (TXDOT 2023) US Hwy 80: 72,778 VPD (TXDOT 2023)