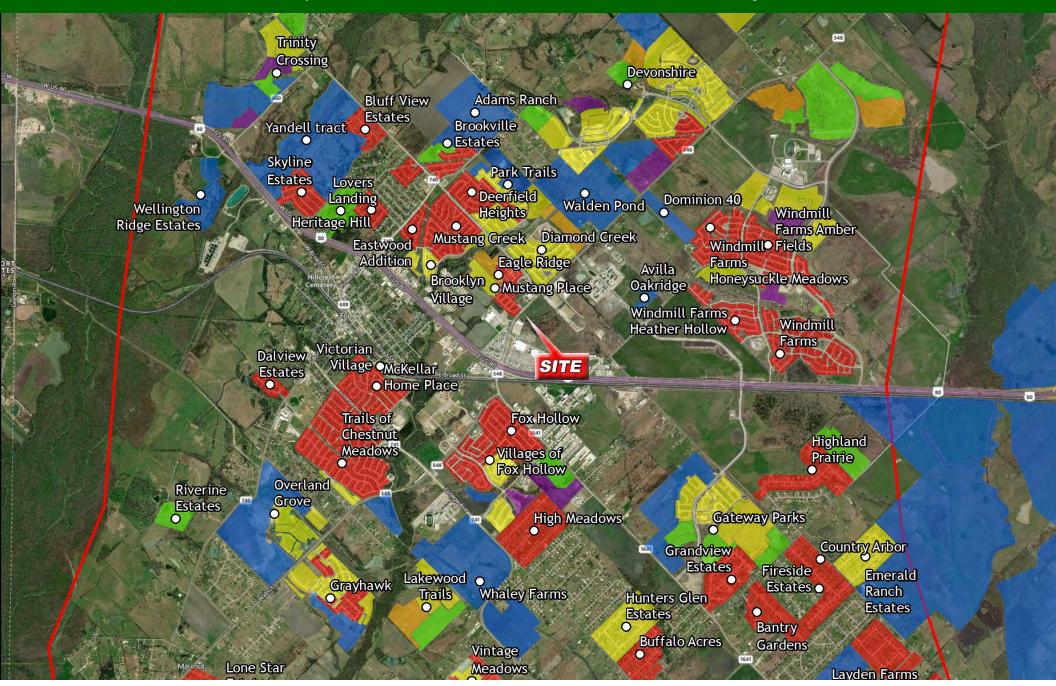

| Subdivision                        | Submarket          | Annual Starts | Annual Closings | Vacant Lots | Future Lots | Preliminary Lots | Total Potential Lots | Total Lots Estimated at Build Out |
|------------------------------------|--------------------|---------------|-----------------|-------------|-------------|------------------|----------------------|-----------------------------------|
| Wildcat Ranch                      | Crandall           | 4             | 0               | 186         | 681         | 3,004            | 3,871                | 3,875                             |
| Adams Ranch                        | Forney             | 0             | 0               | 0           | 0           | 250              | 250                  | 250                               |
| Avilla Oakridge                    | Forney             | 0             | 0               | 0           | 0           | 209              | 209                  | 209                               |
| Bluff View Estates                 | Forney             | 0             | 0               | 0           | 0           | 0                | 0                    | 63                                |
| Brooklyn Village                   | Forney             | 48            | 46              | 8           | 0           | 0                | 8                    | 181                               |
| Brookville Estates                 | Forney             | 0             | 0               | 0           | 0           | 141              | 141                  | 289                               |
| Buffalo Acres                      | Forney             | 0             | 0               | 0           | 0           | 0                | 0                    | 66                                |
| Dalview Estates                    | Forney             | 0             | 0               | 0           | 0           | 0                | 0                    | 19                                |
| Deerfield Heights                  | Forney             | 0             | 0               | 0           | 0           | 0                | 0                    | 207                               |
| Diamond Creek                      | Forney             | 4             | 1               | 5           | 129         | 0                | 134                  | 470                               |
| Eagle Ridge                        | Forney             | 21            | 26              | 4           | 103         | 0                | 107                  | 251                               |
| Eastwood Addition                  | Forney             | 0             | 0               | 0           | 0           | 0                | 0                    | 207                               |
| Fox Hollow                         | Forney             | 0             | 0               | 0           | 118         | 132              | 250                  | 615                               |
| Gateway Parks                      | Forney             | 79            | 96              | 525         | 0           | 1,010            | 1,535                | 1,846                             |
| Grayhawk                           | Forney             | 38            | 32              | 130         | 0           | 118              | 248                  | 614                               |
| Heritage Hill<br>Highland Prairie  | Forney             | 0             | 0               | 0           | 0           | 0<br>46          | 0<br>46              | 231<br>129                        |
| Lakewood Trails                    | Forney             | 17            | 0               | 179         | 169         | 242              | 590                  | 607                               |
| Lovers Landing                     | Forney             | 0             | 0               | 0           | 0           | 145              | 145                  | 145                               |
| McKellar Home Place                | Forney<br>Forney   | 0             | 0               | 0           | 0           | 0                | 0                    | 145<br>461                        |
| Mustang Creek                      | Forney             | 0             | 0               | 0           | 0           | 0                | 0                    | 437                               |
| Mustang Place                      | Forney             | 14            | 3               | 93          | 0           | 0                | 93                   | 203                               |
| Overland Grove                     | Forney             | 17            | 0               | 310         | 0           | 737              | 1,047                | 1,064                             |
| Park Trails                        | Forney             | 23            | 25              | 97          | 0           | 147              | 244                  | 570                               |
| Riverine Estates                   | Forney             | 0             | 0               | 0           | 0           | 36               | 36                   | 36                                |
| Skyline Estates                    | Forney             | 0             | 0               | 0           | 0           | 0                | 0                    | 220                               |
| Trails of Chestnut Meadows         | Forney             | 1             | 16              | 0           | 0           | 89               | 89                   | 1,052                             |
| Victorian Village                  | Forney             | 0             | 0               | 0           | 0           | 4                | 4                    | 4                                 |
| Villages of Fox Hollow             | Forney             | 27            | 76              | 4           | 39          | 49               | 92                   | 523                               |
| Vintage Meadows                    | Forney             | 12            | 101             | 0           | 0           | 0                | 0                    | 374                               |
| Wellington Ridge Estates           | Forney             | 0             | 0               | 0           | 0           | 308              | 308                  | 308                               |
| Whaley Farms                       | Forney             | 0             | 0               | 0           | 0           | 1,278            | 1,278                | 1,278                             |
| Yandell tract                      | Forney             | 0             | 0               | 0           | 0           | 600              | 600                  | 600                               |
| Lakeside at Heath                  | Heath              | 93            | 75              | 196         | 130         | 0                | 326                  | 554                               |
| Berkshire Estates                  | Kaufman Co. Uninc. | 0             | 0               | 0           | 0           | 270              | 270                  | 270                               |
| Clements Ranch                     | Kaufman Co. Uninc. | 336           | 204             | 96          | 395         | 0                | 491                  | 1,015                             |
| Country Arbor                      | Kaufman Co. Uninc. | 0             | 0               | 0           | 0           | 0                | 0                    | 21                                |
| Devonshire                         | Kaufman Co. Uninc. | 233           | 222             | 505         | 413         | 2.723            | 3,641                | 4.938                             |
| Dominion 40                        | Kaufman Co. Uninc. | 0             | 0               | 0           | 0           | 32               | 32                   | 32                                |
| Emerald Ranch Estates              | Kaufman Co. Uninc. | 0             | 1               | 2           | 0           | 0                | 2                    | 80                                |
| Fireside Estates                   | Kaufman Co. Uninc. | 0             | 0               | 0           | 0           | 0                | 0                    | 90                                |
| Grandview Estates                  | Kaufman Co. Uninc. | 0             | 0               | 0           | 0           | 0                | 0                    | 66                                |
| Heartland                          | Kaufman Co. Uninc. | 340           | 260             | 472         | 0           | 4,068            | 4,540                | 7,267                             |
| High Meadows                       | Kaufman Co. Uninc. | 0             | 0               | 0           | 0           | 0                | 0                    | 123                               |
| Hunters Glen Estates               | Kaufman Co. Uninc. | 1             | 0               | 2           | 0           | 0                | 2                    | 91                                |
| Lakehurst Meadows                  | Kaufman Co. Uninc. | 2             | 2               | 7           | 0           | 0                | 7                    | 45                                |
| Lakeview Estates                   | Kaufman Co. Uninc. | 0             | 0               | 5           | 0           | 0                | 5                    | 23                                |
| Lone Star Estates                  | Kaufman Co. Uninc. | 0             | 0               | 0           | 0           | 0                | 0                    | 60                                |
| Lynx Hollow                        | Kaufman Co. Uninc. | 0             | 0               | 116         | 0           | 0                | 116                  | 116                               |
| Martin Meadows                     | Kaufman Co. Uninc. | 0             | 0               | 0           | 0           | 67               | 67                   | 67                                |
| Trailwind                          | Kaufman Co. Uninc. | 0             | 0               | 0           | 210         | 242              | 452                  | 452                               |
| Travis Ranch                       | Kaufman Co. Uninc. | 247           | 192             | 662         | 133         | 727              | 1,522                | 3,474                             |
| Trinity Crossing                   | Kaufman Co. Uninc. | 132           | 36              | 217         | 165         | 474              | 856                  | 988                               |
| Walden Pond                        | Kaufman Co. Uninc. | 0             | 0               | 0           | 0           | 628              | 628                  | 628                               |
| Windmill Farms                     | Kaufman Co. Uninc. | 129           | 53              | 488         | 680         | 728              | 1,896                | 3,102                             |
| Windmill Farms Amber Fields        | Kaufman Co. Uninc. | 0             | 0               | 0           | 0           | 0                | 0                    | 352                               |
| Windmill Farms Heather Hollow      | Kaufman Co. Uninc. | 0             | 0               | 0           | 0           | 0                | 0                    | 298                               |
| Windmill Farms Honeysuckle Meadows | Kaufman Co. Uninc. | 0             | 0               | 0           | 0           | 0                | 0                    | 408                               |
| Winners Circle                     | Kaufman Co. Uninc. | 2             | 5               | 17          | 0           | 0                | 17                   | 229                               |
| Mann Ranch                         | McLendon-Chisholm  | 0             | 0               | 0           | 0           | 1,734            | 1,734                | 1,734                             |
| Polo Ridge Ranch                   | Mesquite           | 0             | 0               | 0           | 0           | 1,012            | 1,012                | 1,012                             |
| Spradley Farms                     | Mesquite           | 0             | 0               | 0           | 0           | 2,500            | 2,500                | 2,500                             |
| Trinity Point Village              | Mesquite           | 0             | 0               | 0           | 0           | 540              | 540                  | 540                               |
| Bantry Gardens                     | Talty              | 0             | 0               | 0           | 0           | 0                | 0                    | 21                                |
| Founders Place                     | Talty              | 3             | 1               | 2           | 0           | 0                | 2                    | 105                               |
| Fox Meadows Estates                | Talty              | 0             | 0               | 0           | 0           | 700              | 700                  | 700                               |
| Layden Farms                       | Talty              | 9             | 19              | 2           | 0           | 66               | 68                   | 131                               |
| Lost Creek Estates                 | Talty              | 2             | 2               | 2           | 0           | 0                | 2                    | 67                                |
| Shamrock Ridge                     | Talty              | 0             | 1               | 0           | 0           | 0                | 0                    | 269                               |
| Total                              | ,                  | 1,834         | 1,495           | 4,332       | 3,365       | 25,056           | 32,753               | 49,272                            |
|                                    |                    | .,            | .,              | .,          | -,          | ,                | ,                    | ,=.=                              |