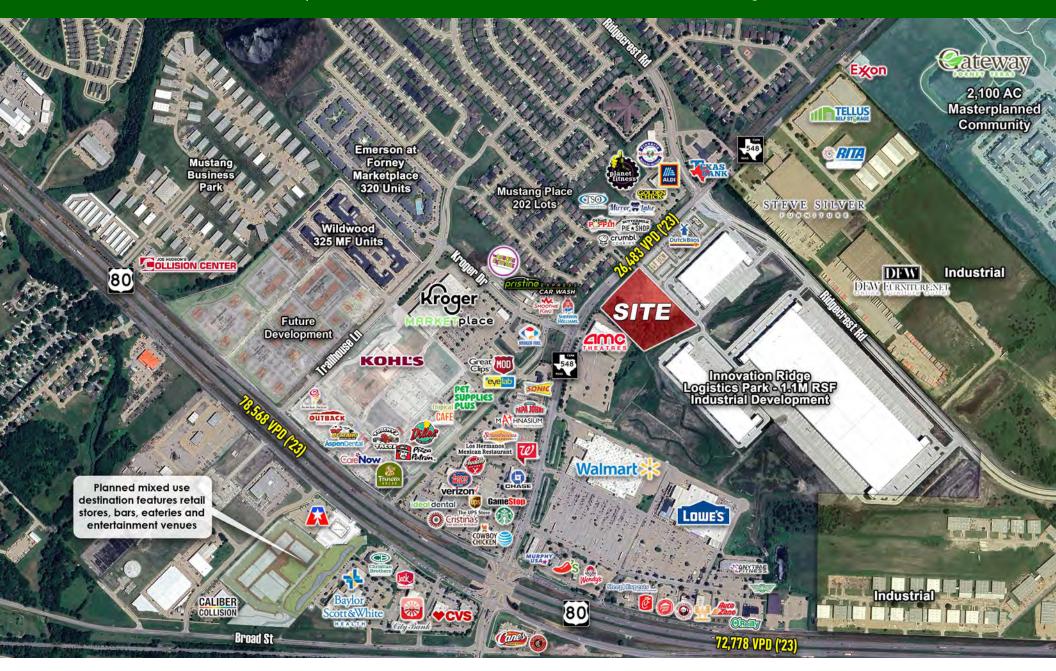

### **OVERVIEW**

- Located on the east side of FM 548 between Kroger Dr & Londsome Dove Ln, just north of Interstate 80
- New Development Coming Soon
- Pad Site and Retail Space Available
- In the heart of the primary retail corridor of the submarket
- National anchor draws of Walmart Supercenter, Lowe's, Kroger, Aldi, AMC, Kohl's, Planet Fitness, and Dutch Bros
- Zoned Light Industrial (permits some retail uses)
- Call for pricing

### TRAFFIC COUNTS

FM 548: 26,483 VPD (TXDOT 2023) US Hwy 80: 72,778 VPD (TXDOT 2023)