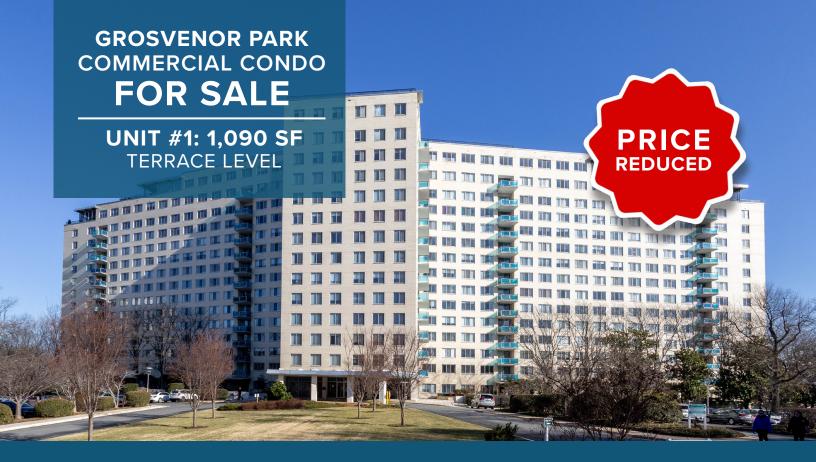

## 10401 GROSVENOR PLACE NORTH BETHESDA, MD

- Sales Price: \$250,000
- Prime location in the prestigious Grosvenor Park community, a 2,127 unit, 5 building Residential Complex in Bethesda, Maryland at Grosvenor Metro. There is easy access to Metro via a pedestrian tunnel under Rockville Pike. The Capital Bellway and I-270 are both less than a quarter-mile away!
- Perfect for Entrepreneurs that would like to own their store and have a fully built-out operating Salon. There is great chair rental potential with 7 work stations, 2 wash stations, 3 nail stations and a private room for personal services.
- Almost 24,000 people live within one mile and thousands live at Grosvenor Park. In fact more than 700 live at 10401 Grosvenor Place itself.
- The current Owner is a world-renowned hairstylist operating in the DMV for years. Mr. Pulpa is open to mentoring a new owner if the store remains a Salon.
- At \$663/month, the condo fee is comparatively low.
- Tours by appointment