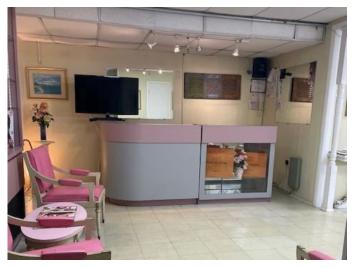

## 10401 GROSVENOR PLACE NORTH BETHESDA, MD

- Sales Price: \$250,000
- Prime location in the prestigious Grosvenor Park community, a 2,127 unit, 5 building Residential Complex in Bethesda, Maryland at Grosvenor Metro. There is easy access to Metro via a pedestrian tunnel under Rockville Pike. The Capital Bellway and I-270 are both less than a quarter-mile away!
- Perfect for Entrepreneurs that would like to own their store and have a fully built-out operating Salon. There is great chair rental potential with 7 work stations, 2 wash stations, 3 nail stations and a private room for personal services.
- Almost 24,000 people live within one mile and thousands live at Grosvenor Park. In fact more than 700 live at 10401 Grosvenor Place itself.
- The current Owner is a world-renowned hairstylist operating in the DMV for years. Mr. Pulpa is open to mentoring a new owner if the store remains a Salon.
- At \$663/month, the condo fee is comparatively low.
- Tours by appointment