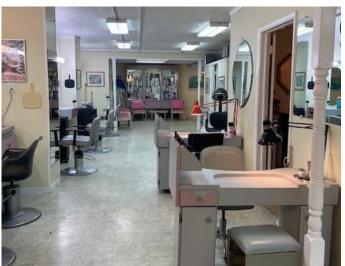

## 10401 GROSVENOR PLACE NORTH BETHESDA, MD

- Sales Price: \$250,000
- Prime location in the prestigious Grosvenor Park community, a 2,127 unit, 5 building Residential Complex in Bethesda, Maryland at Grosvenor Metro. There is easy access to Metro via a pedestrian tunnel under Rockville Pike. The Capital Bellway and I-270 are both less than a quarter-mile away!
- Perfect for Entrepreneurs that would like to own their store and have a fully built-out operating Salon. There is great chair rental potential with 7 work stations, 2 wash stations, 3 nail stations and a private room for personal services.
- Almost 24,000 people live within one mile and thousands live at Grosvenor Park. In fact more than 700 live at 10401 Grosvenor Place itself.
- The current Owner is a world-renowned hairstylist operating in the DMV for years. Mr. Pulpa is open to mentoring a new owner if the store remains a Salon.
- At \$663/month, the condo fee is comparatively low.
- Tours by appointment