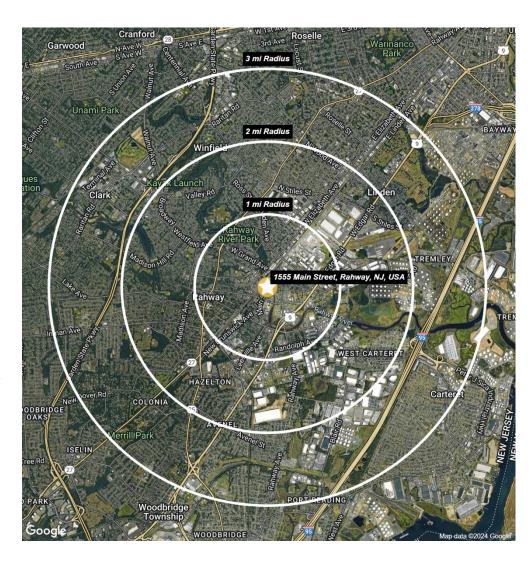

# **AREA DEMOGRAPHICS**

## 1 Mile Radius

| Population         | 22,484    |
|--------------------|-----------|
| Median HH Income   | \$85,654  |
| Average HH Income  | \$106,577 |
| Median Age         | 38.0      |
| Total Households   | 9,333     |
| Daytime Population | 15,129    |

## 2 Mile Radius

| Population         | 68,788    |
|--------------------|-----------|
| Median HH Income   | \$95,776  |
| Average HH Income  | \$120,513 |
| Median Age         | 39.2      |
| Total Households   | 26,057    |
| Daytime Population | 50,869    |

## 3 Mile Radius

| Population         | 138,988   |
|--------------------|-----------|
| Median HH Income   | \$103,124 |
| Average HH Income  | \$126,712 |
| Median Age         | 39.9      |
| Total Households   | 51,763    |
| Daytime Population | 100 854   |