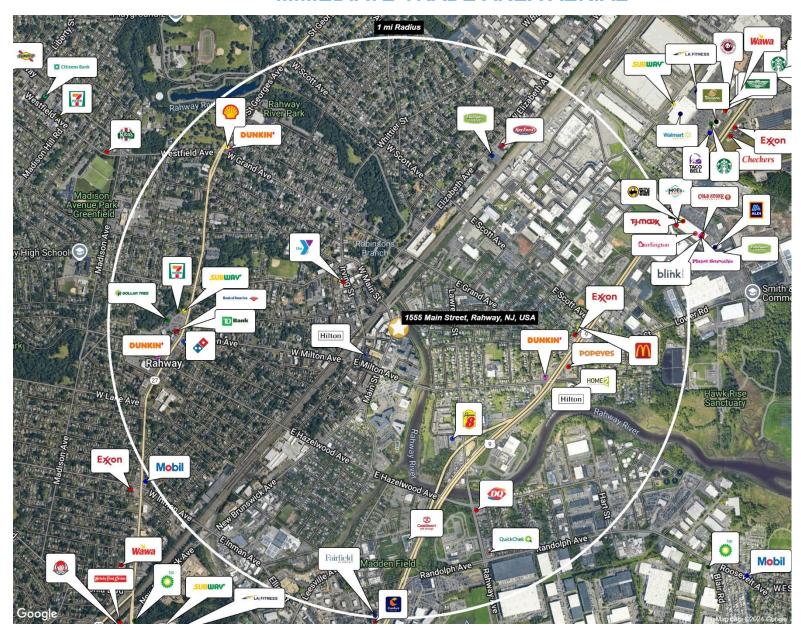

Lafayette offers approximately 2,500 square feet of ancillary ground-floor retail space, with only one retail unit of 1,255 SF remaining, this is a unique opportunity to join a dynamic community in one of Rahway's most vibrant corridors. Surrounded by a rapidly growing residential base, and within walking distance from Rahway's New Jersey Transit train station, Meridia Lafayette presents an opportunity to thrive within a flourishing and increasingly sought-after market.

## **AVAILABLE SPACE**

Unit 2: +/-1,255 SF

### **RENTAL RATES**

Upon request, subject to use and creditworthiness

#### **TRAFFIC COUNT**

4,978 VPD along Main Street

#### **PARKING**

Street Parking along Main Street







## **UNIT 2 FLOOR PLAN**





## **PROPERTY AERIAL**





## **IMMEDIATE TRADE AREA AERIAL**





# **AREA DEMOGRAPHICS**

## 1 Mile Radius

| Population         | 22,484    |
|--------------------|-----------|
| Median HH Income   | \$85,654  |
| Average HH Income  | \$106,577 |
| Median Age         | 38.0      |
| Total Households   | 9,333     |
| Daytime Population | 15,129    |

## 2 Mile Radius

| Population         | 68,788    |
|--------------------|-----------|
| Median HH Income   | \$95,776  |
| Average HH Income  | \$120,513 |
| Median Age         | 39.2      |
| Total Households   | 26,057    |
| Daytime Population | 50,869    |

## 3 Mile Radius

| Population         | 138,988   |
|--------------------|-----------|
| Median HH Income   | \$103,124 |
| Average HH Income  | \$126,712 |
| Median Age         | 39.9      |
| Total Households   | 51,763    |
| Daytime Popul