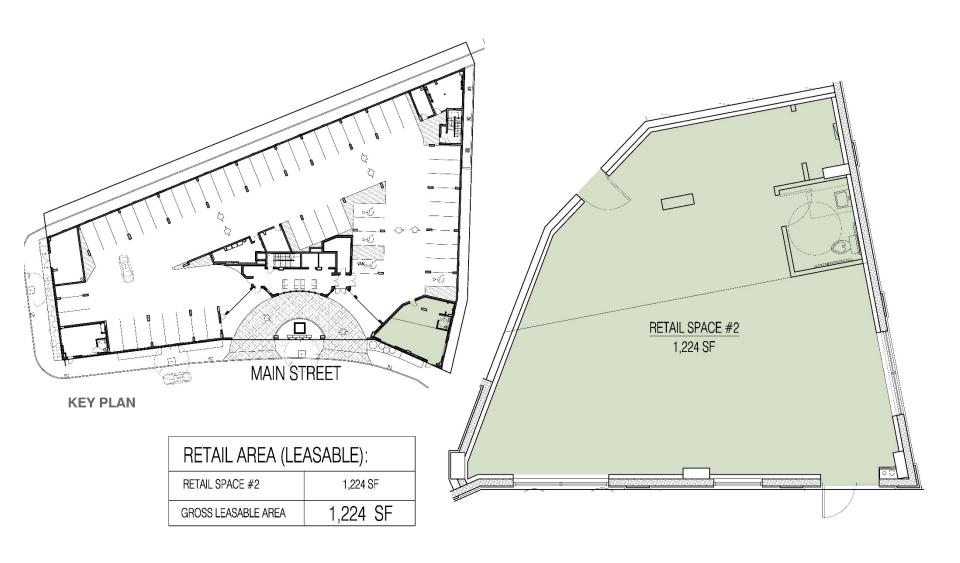

ssly integrate residential comfort with urban accessibility, Meridia Lafayette offers approximately 2,500 square feet of ancillary ground-floor retail space, with only one retail unit of 1,255 SF remaining, this is a unique opportunity to join a dynamic community in one of Rahway's most vibrant corridors. Surrounded by a rapidly growing residential base, and within walking distance from Rahway's New Jersey Transit train station, Meridia Lafayette presents an opportunity to thrive within a flourishing and increasingly sought-after market.

## **AVAILABLE SPACE**

Unit 2: +/-1,255 SF

### **RENTAL RATES**

Upon request, subject to use and creditworthiness

#### **TRAFFIC COUNT**

4,978 VPD along Main Street

#### **PARKING**

Street Parking along Main Street







## **UNIT 2 FLOOR PLAN**





## **PROPERTY AERIAL**





## **IMMEDIATE TRADE AREA AERIAL**





# **AREA DEMOGRAPHICS**

## 1 Mile Radius

| Population         | 22,484    |
|--------------------|-----------|
| Median HH Income   | \$85,654  |
| Average HH Income  | \$106,577 |
| Median Age         | 38.0      |
| Total Households   | 9,333     |
| Daytime Population | 15,129    |

## 2 Mile Radius

| Population         | 68,788    |
|--------------------|-----------|
| Median HH Income   | \$95,776  |
| Average HH Income  | \$120,513 |
| Median Age         | 39.2      |
| Total Households   | 26,057    |
| Daytime Population | 50,869    |

## 3 Mile Radius

| Population         | 138,988   |
|--------------------|-----------|
| Median HH Income   | \$103,124 |
| Average HH Income  | \$126,712 |
| Median Age