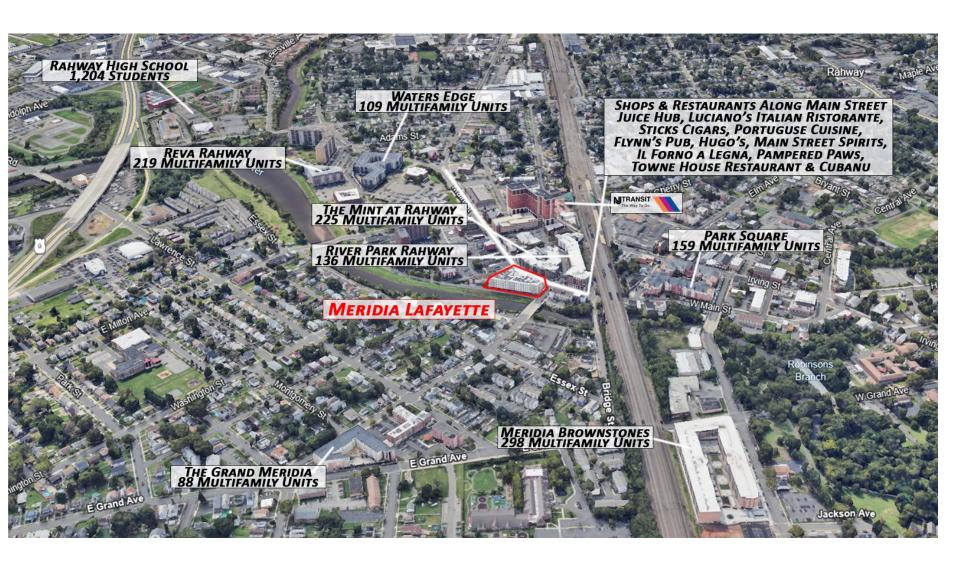

omfort with urban accessibility, Meridia Lafayette offers approximately 2,500 square feet of ancillary ground-floor retail space, with only one retail unit of 1,255 SF remaining, this is a unique opportunity to join a dynamic community in one of Rahway's most vibrant corridors. Surrounded by a rapidly growing residential base, and within walking distance from Rahway's New Jersey Transit train station, Meridia Lafayette presents an opportunity to thrive within a flourishing and increasingly sought-after market.

## **AVAILABLE SPACE**

Unit 2: +/-1,255 SF

### **RENTAL RATES**

Upon request, subject to use and creditworthiness

#### **TRAFFIC COUNT**

4,978 VPD along Main Street

#### **PARKING**

Street Parking along Main Street







## **UNIT 2 FLOOR PLAN**





## **PROPERTY AERIAL**





## **IMMEDIATE TRADE AREA AERIAL**





# **AREA DEMOGRAPHICS**

## 1 Mile Radius

| Population         | 22,484    |
|--------------------|-----------|
| Median HH Income   | \$85,654  |
| Average HH Income  | \$106,577 |
| Median Age         | 38.0      |
| Total Households   | 9,333     |
| Daytime Population | 15,129    |

## 2 Mile Radius

| Population         | 68,788    |
|--------------------|-----------|
| Median HH Income   | \$95,776  |
| Average HH Income  | \$120,513 |
| Median Age         | 39.2      |
| Total Households   | 26,057    |
| Daytime Population | 50,869    |

## 3 Mile Radius

| Population         | 138,988   |
|--------------------|-----------|
| Median HH Income   | \$103,124 |
| Average HH Income  | \$126,712 |
| Median Age         | 39.9      |
| Total Ho