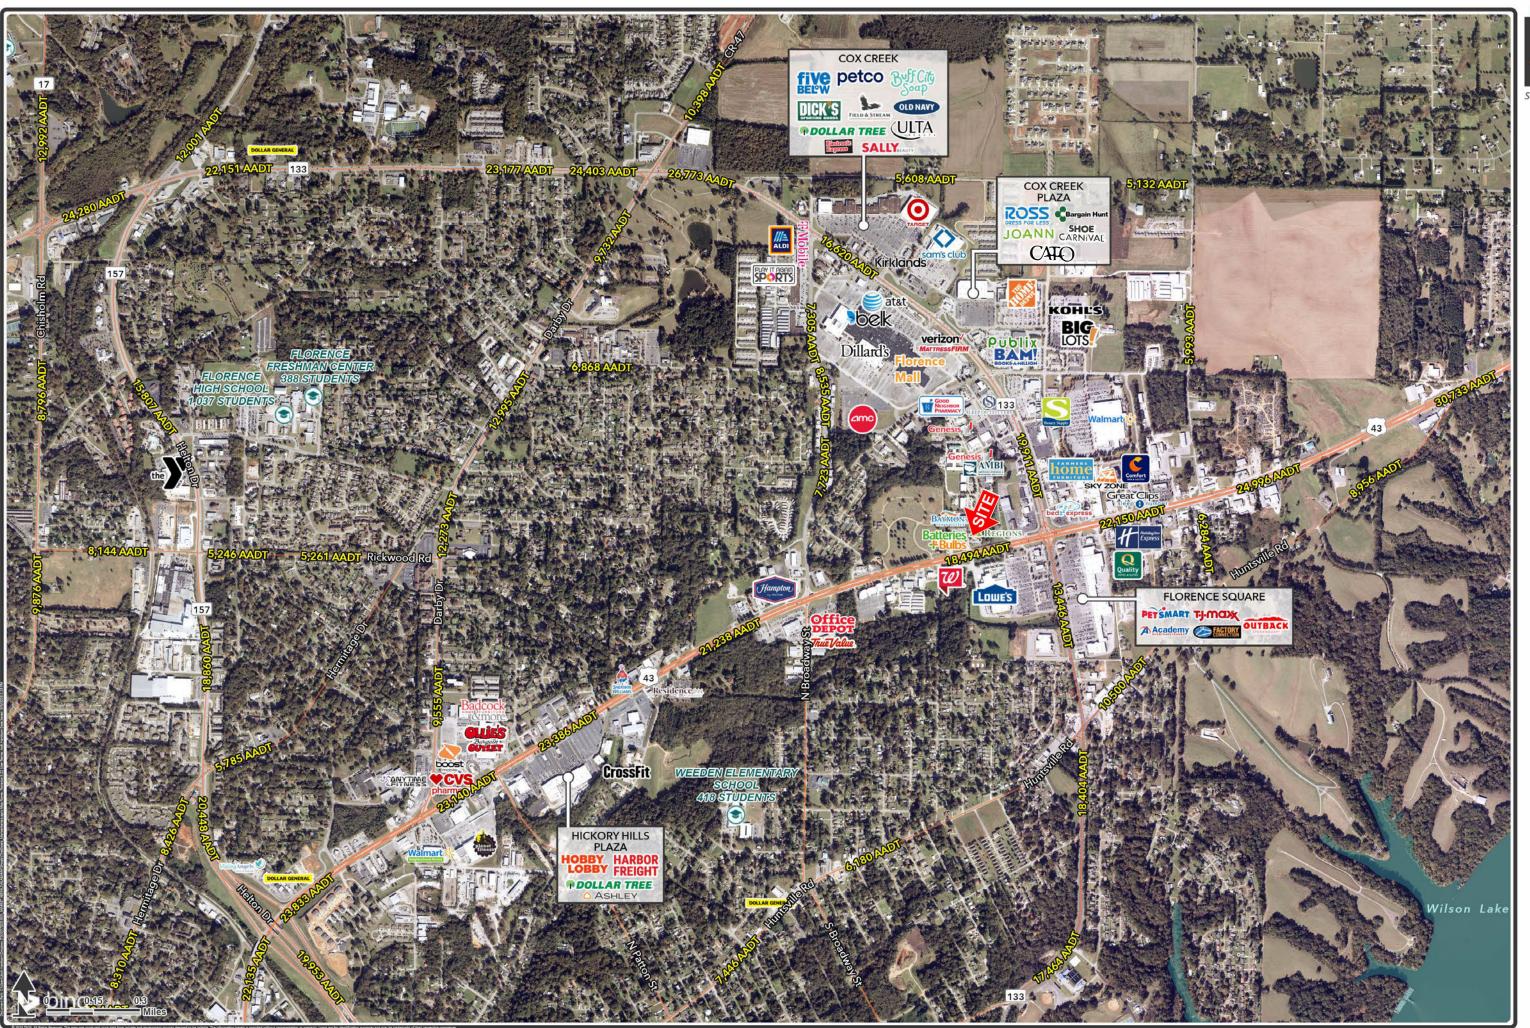

tback Steakhouse, Buffalo Wild Wings and many more
- Traffic Counts: 18,494 AADT (Florence Blvd), 19,911 AADT (Cox Creek Parkway)



| <b>DEMOGRAPHICS</b> | 1 MILE   | 3 MILES  | 5 MILES  |
|---------------------|----------|----------|----------|
| POPULATION          | 4,079    | 26,895   | 50,774   |
| DAYTIME POPULATION  | 9,784    | 34,721   | 61,576   |
| HOUSEHOLDS          | 1,770    | 12,548   | 22,278   |
| AVERAGE HH INCOME   | \$62,976 | \$64,092 | \$68,391 |



### KATHY DENNIS, CCIM

kathy.dennis@tscg.com 205.776.6708

### **LOGAN LINVILLE**

logan.linville@tscg.com 205.545.4831

# **FORMER RESTAURANT**

# **FOR LEASE**

2615 FLORENCE BLVD, FLORENCE, AL 35630





KATHY DENNIS, CCIM

kathy.dennis@tscg.com 205.776.6708 **LOGAN LINVILLE** 

logan.linville@tscg.com 205.545.4831



# Florence, Alabama Major Retail