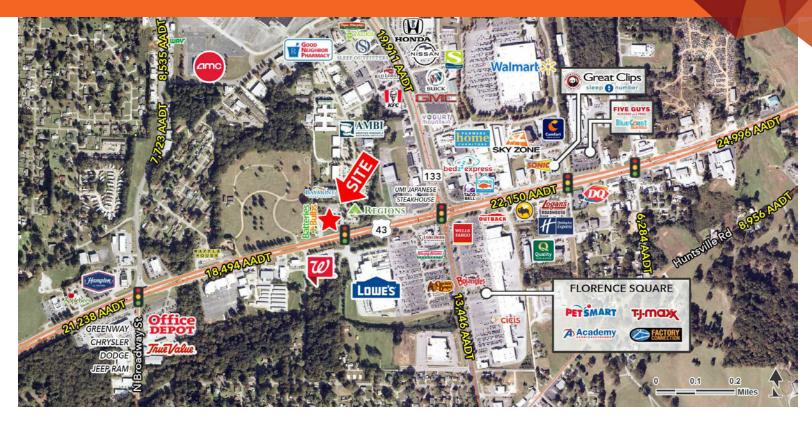

### **LOCATION DESCRIPTION**

Located just off the intersection of Florence Blvd and Cox Creek Parkway

### **PROPERTY HIGHLIGHTS**

- Property Available For Lease
- 1.823 AC parcel with 5,809 SF former restaurant building at signalized intersection of US 72 (Florence Blvd & Ana Drive)
- · Shares intersection with Walgreens, Lowe's & Regions Bank
- Highly visible to over 18,494 VPD on US Hwy 72
- US Hwy 72 (Florence Blvd) is the major east/west thoroughfare through the market
- Area retailers include Wal-Mart Supercenter, Lowe's, Academy Sports & Outdoors, PetSmart, TJ Maxx, Publix, Walgreens, Longhorn, Outback Steakhouse, Buffalo Wild Wings and many more
- Traffic Counts: 18,494 AADT (Florence Blvd), 19,911 AADT (Cox Creek Parkway)