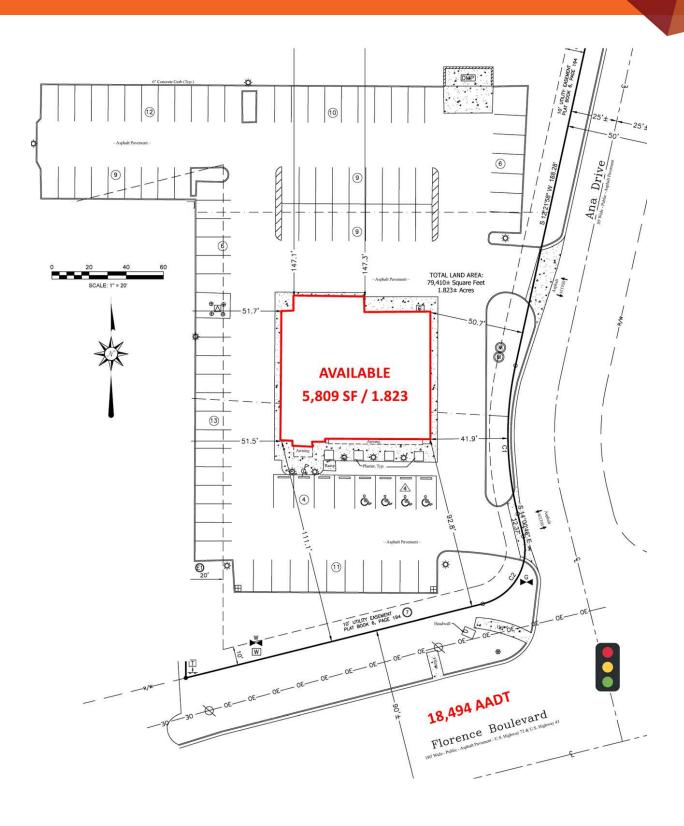

### **PROPERTY HIGHLIGHTS**

- Property Available For Lease
- 1.823 AC parcel with 5,809 SF former restaurant building at signalized intersection of US 72 (Florence Blvd & Ana Drive)
- · Shares intersection with Walgreens, Lowe's & Regions Bank
- Highly visible to over 18,494 VPD on US Hwy 72
- US Hwy 72 (Florence Blvd) is the major east/west thoroughfare through the market
- Area retailers include Wal-Mart Supercenter, Lowe's, Academy Sports & Outdoors, PetSmart, TJ Maxx, Publix, Walgreens, Longhorn, Outback Steakhouse, Buffalo Wild Wings and many more
- Traffic Counts: 18,494 AADT (Florence Blvd), 19,911 AADT (Cox Creek Parkway)