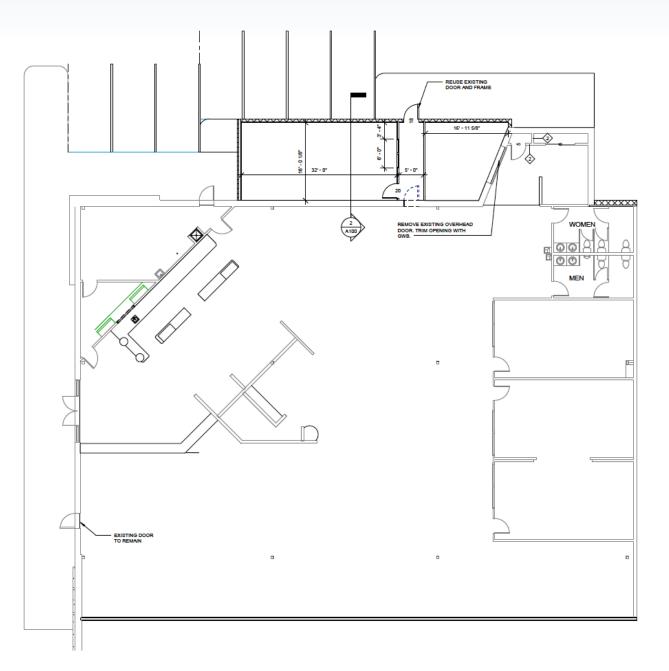

#### **PROPERTY OVERVIEW**

| Lease Rate:      | \$16 PSF   | CBC Atlantic presents 11,074 sq. ft of open Retail space directly next to Paul Mitchell<br>School and adjacent to the newly opened Sportsman Warehouse and La-Z-Boy and<br>Conn's HomePlus. This property is located in the largest Retail hub in the Charleston<br>area located directly across from Tanger Outlets which includes multiple national<br>brands. This center is also in close proximity to a large selection of restaurants within<br>Tanger that include Jim N' Nicks, Chipotle, Chick-Fil-A and Five Guys. This an ideal<br>location for another Retail user looking to capitalize on the high amount of traffic in<br>the area and incredible tenant mix within Tanger. This property is also less than five<br>minutes from Boeing, the North Charleston Convention Center and Charleston Inter- |
|------------------|------------|----------------------------------------------------------------------------------------------------------------------------------------------------------------------------------------------------------------------------------------------------------------------------------------------------------------------------------------------------------------------------------------------------------------------------------------------------------------------------------------------------------------------------------------------------------------------------------------------------------------------------------------------------------------------------------------------------------------------------------------------------------------------------------------------------------------------|
| Total Available: | 11,074 SF  |                                                                                                                                                                                                                                                                                                                                                                                                                                                                                                                                                                                                                                                                                                                                                                                                                      |
| Lease Type:      | NNN        |                                                                                                                                                                                                                                                                                                                                                                                                                                                                                                                                                                                                                                                                                                                                                                                                                      |
| NNN:             | \$5.19 PSF | national Airport which continues to set records for the number of passengers pass-<br>ing through annually.                                                                                                                                                                                                                                                                                                                                                                                                                                                                                                                                                                                                                                                                                                          |
|                  |            |                                                                                                                                                                                                                                                                                                                                                                                                                                                                                                                                                                                                                                                                                                                                                                                                                      |