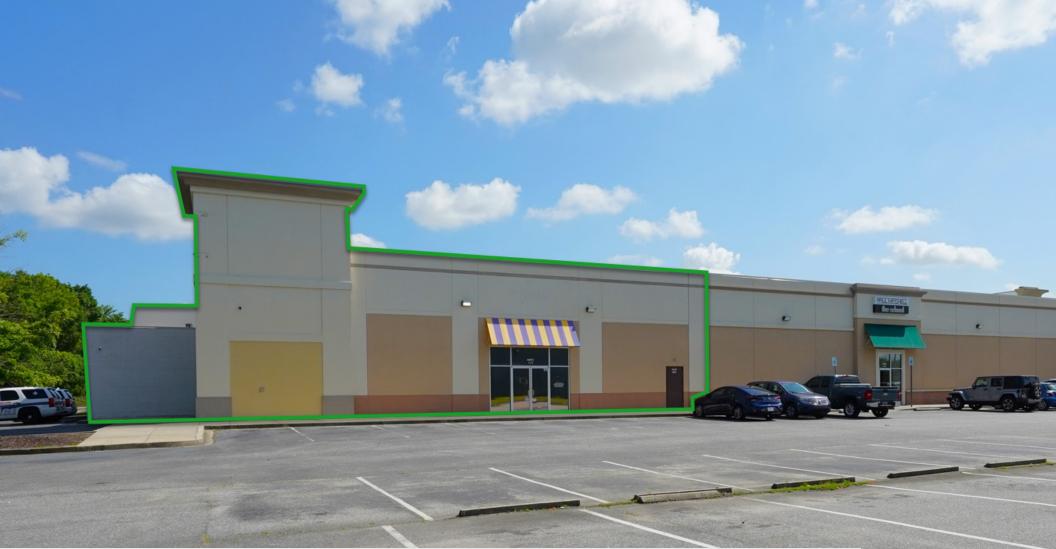

#### **PROPERTY OVERVIEW**

| Lease Rate:      | \$16 PSF   | CBC Atlantic presents 11,074 sq. ft of open Retail space directly next to Paul Mitchell<br>School and adjacent to the newly opened Sportsman Warehouse and La-Z-Boy and<br>Conn's HomePlus. This property is located in the largest Retail hub in the Charleston<br>area located directly across from Tanger Outlets which includes multiple national<br>brands. This center is also in close proximity to a large selection of restaurants within<br>Tanger that include Jim N' Nicks, Chipotle, Chick-Fil-A and Five Guys. This an ideal<br>location for another Retail user looking to capitalize on the high amount of traffic in<br>the area and incredible tenant mix within Tanger. This property is also less than five<br>minutes from Boeing, the North Charleston Convention Center and Charleston Inter- |
|------------------|------------|----------------------------------------------------------------------------------------------------------------------------------------------------------------------------------------------------------------------------------------------------------------------------------------------------------------------------------------------------------------------------------------------------------------------------------------------------------------------------------------------------------------------------------------------------------------------------------------------------------------------------------------------------------------------------------------------------------------------------------------------------------------------------------------------------------------------|
| Total Available: | 11,074 SF  |                                                                                                                                                                                                                                                                                                                                                                                                                                                                                                                                                                                                                                                                                                                                                                                                                      |
| Lease Type:      | NNN        |                                                                                                                                                                                                                                                                                                                                                                                                                                                                                                                                                                                                                                                                                                                                                                                                                      |
| NNN:             | \$5.19 PSF | national Airport which continues to set records for the number of passengers pass-<br>ing through annually.                                                                                                                                                                                                                                                                                                                                                                                                                                                                                                                                                                                                                                                                                                          |
|                  |            |                                                                                                                                                                                                                                                                                                                                                                                                                                                                                                                                                                                                                                                                                                                                                                                                                      |

### 4952 CENTRE POINTE DRIVE SUITE 116 | NORTH CHARLESTON, SC