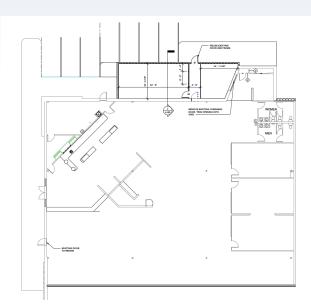

#### **PROPERTY OVERVIEW**

| Lease Rate:      | \$16 PSF   | CBC Atlantic presents 11,074 sq. ft of open Retail space directly next to Paul Mitchell<br>School and adjacent to the newly opened Sportsman Warehouse and La-Z-Boy and<br>Conn's HomePlus. This property is located in the largest Retail hub in the Charleston<br>area located directly across from Tanger Outlets which includes multiple national<br>brands. This center is also in close proximity to a large selection of restaurants within<br>Tanger that include Jim N' Nicks, Chipotle, Chick-Fil-A and Five Guys. This an ideal<br>location for another Retail user looking to capitalize on the high amount of traffic in<br>the area and incredible tenant mix within Tanger. This property is also less than five<br>minutes from Boeing, the North Charleston Convention Center and Charleston Inter- |
|------------------|------------|----------------------------------------------------------------------------------------------------------------------------------------------------------------------------------------------------------------------------------------------------------------------------------------------------------------------------------------------------------------------------------------------------------------------------------------------------------------------------------------------------------------------------------------------------------------------------------------------------------------------------------------------------------------------------------------------------------------------------------------------------------------------------------------------------------------------|
| Total Available: | 11,074 SF  |                                                                                                                                                                                                                                                                                                                                                                                                                                                                                                                                                                                                                                                                                                                                                                                                                      |
| Lease Type:      | NNN        |                                                                                                                                                                                                                                                                                                                                                                                                                                                                                                                                                                                                                                                                                                                                                                                                                      |
| NNN:             | \$5.19 PSF | national Airport which continues to set records for the number of passengers pass-<br>ing through annually.                                                                                                                                                                                                                                                                                                                                                                                                                                                                                                                                                                                                                                                                                                          |
|                  |            |                                                                                                                                                                                                                                                                                                                                                                                                                                                                                                                                                                                                                                                                                                                                                                                                                      |