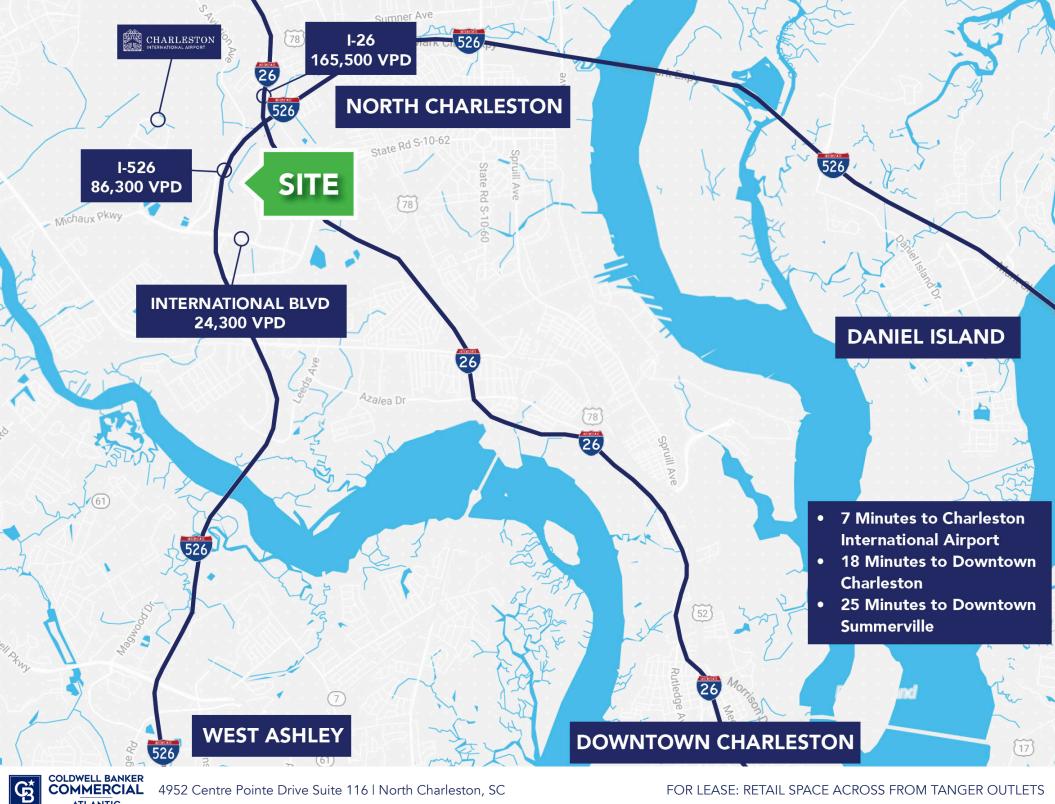

### Municipality: Charleston **PROPERTY HIGHLIGHTS**

• 24,300 VPD SCDOT 2021 at International Blvd