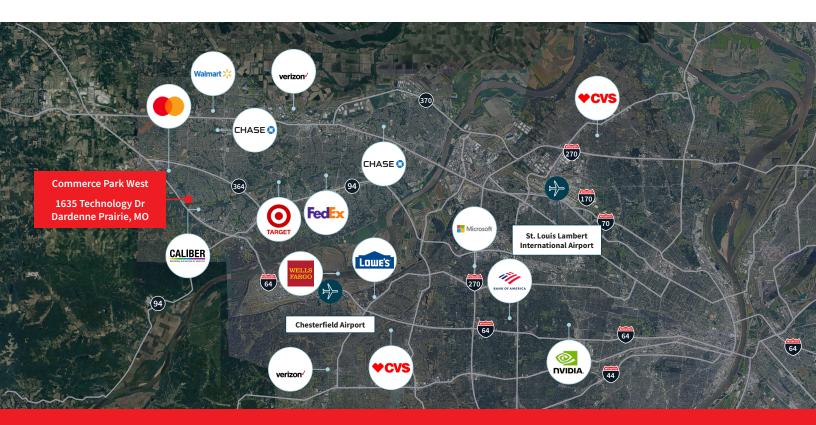

## Commerce Park West

**8.424 AC Industrial pad site Build-to-suit**Up to 103,400 SF

1635 Technology Dr., Dardenne Prairie, MO