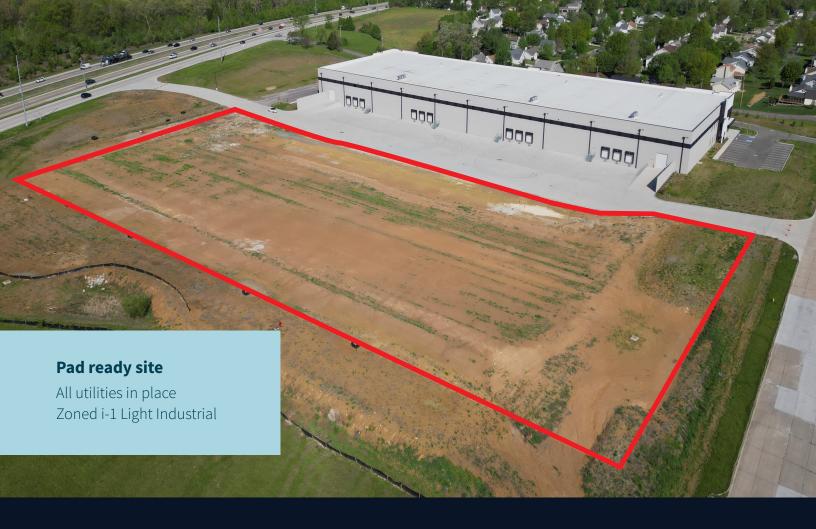

## Commerce Park West

**8.424 AC Industrial pad site Build-to-suit**Up to 103,400 SF

1635 Technology Dr., Dardenne Prairie, MO

## 8.424 AC Industrial pad site

## Land for lease

- Pad ready site with detention, access/drive lanes completed
- Build-to suit
- All utilities in place
- Zoned i-1 Light Industrial, City of Dardenne Prairie Can accommodate 103,400 SF office/warehouse building