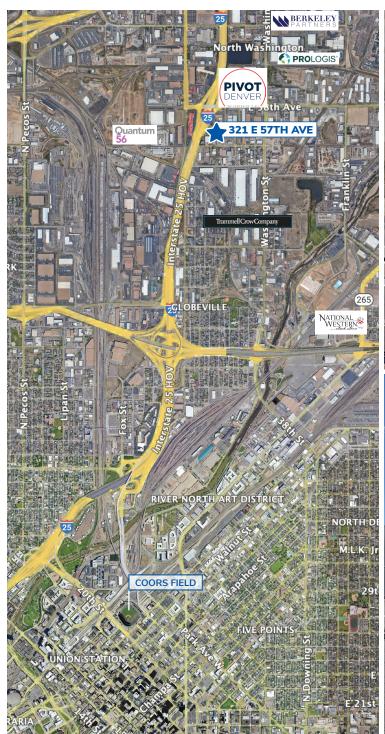

#### **Property Highlights**

- Access To Major Arterials (I-25, I-76, I-70, I-270)
- Fenced Yard In The Back
- Oversized Dock Doors
- 18' Clearance Within The Warehouse
- 1,000 SF Of Office
- Heavy Power