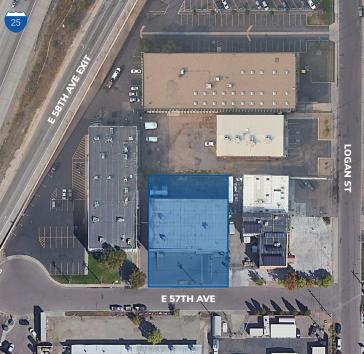

#### **Property Facts**

| Site Size  | 9,600 SF                  |
|------------|---------------------------|
| Office     | 1,000 SF                  |
| Land Size  | 0.54 AC                   |
| Year Built | 1970                      |
| Submarket  | Central                   |
| Zoning     | I-1                       |
| Loading    | 3 Dock High<br>1 Drive-In |
| Power      | TBV                       |