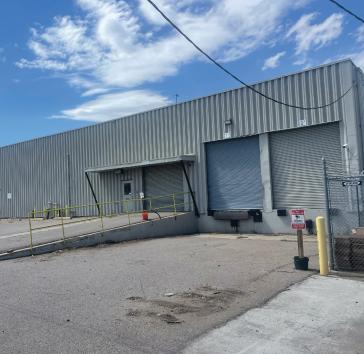

#### **Property Highlights**

- Access To Major Arterials (I-25, I-76, I-70, I-270)
- Fenced Yard In The Back
- Oversized Dock Doors
- 18' Clearance Within The Warehouse
- 1,000 SF Of Office
- Heavy Power