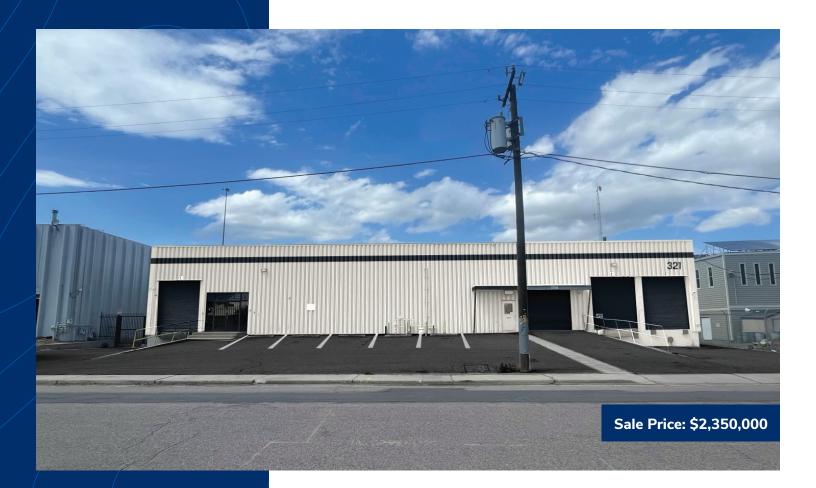

### For Sale or Lease

321 East 57th Avenue | Denver, CO 80216

# 9,600 SF of Industrial Warehouse Available

#### **Property Facts**

| Site Size  | 9,600 SF                  |
|------------|---------------------------|
| Office     | 1,000 SF                  |
| Land Size  | 0.54 AC                   |
| Year Built | 1970                      |
| Submarket  | Central                   |
| Zoning     | I-1                       |
| Loading    | 3 Dock High<br>1 Drive-In |
| Power      | TBV                       |