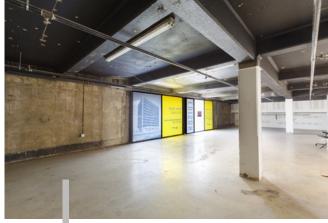

- Heart of Downtown
- 40,000 Workers
- 35,000 Residents
- 5 Million Visitors/Yr
- 20,000 Cars/Day

- Restaurant / Retail
- Shell / Clean Space
- Expansive Glass-line
- Divisible to 1,000 sf
- Prominent Signage