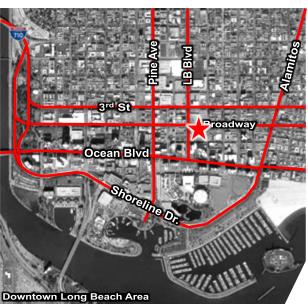

- Heart of Downtown
- 40,000 Workers
- 35,000 Residents
- 5 Million Visitors/Yr
- 20,000 Cars/Day

- Restaurant / Retail
- Shell / Clean Space
- Expansive Glass-line
- Divisible to 1,000 sf
- Prominent Signage