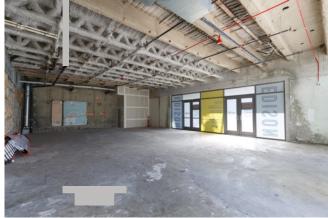

- Heart of Downtown
- 40,000 Workers
- 35,000 Residents
- 5 Million Visitors/Yr
- 20,000 Cars/Day

- Restaurant / Retail
- Shell / Clean Space
- Expansive Glass-line
- Divisible to 1,000 sf
- Prominent Signage