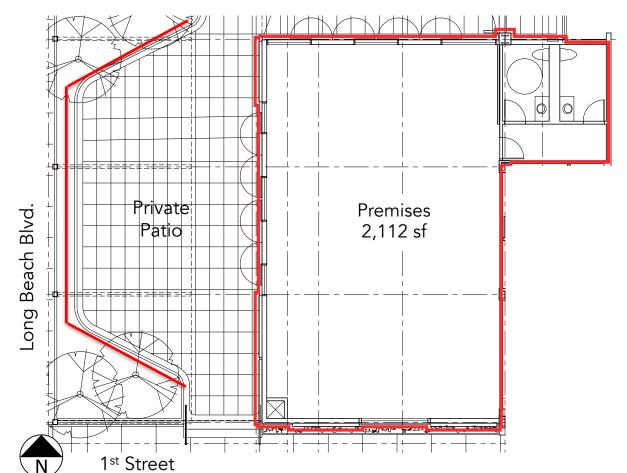

**HOLLY BOUTELLE** / 949.872.1410 / HOLLY@WMCRE.COM **TOLIVER MORRIS** / 562.552.8874 / TOLIVER@WMCRE.COM

All information provided has been gathered from sources deemed reliable but is not guaranteed.

- Class A Building
- Signalized Corner
- Huge Private Patio
- Sunny Side of Street
- 156 On-Site Units

- Heart of Downtown
- 40,000 Workers
- 35,000 Residents
- 5 Million Visitors/Yr
- 20,000 Cars/Day

- Restaurant / Retail
- Shell / Clean Space
- Expansive Glass-line
- Divisible to 1,000 sf
- Prominent Signage