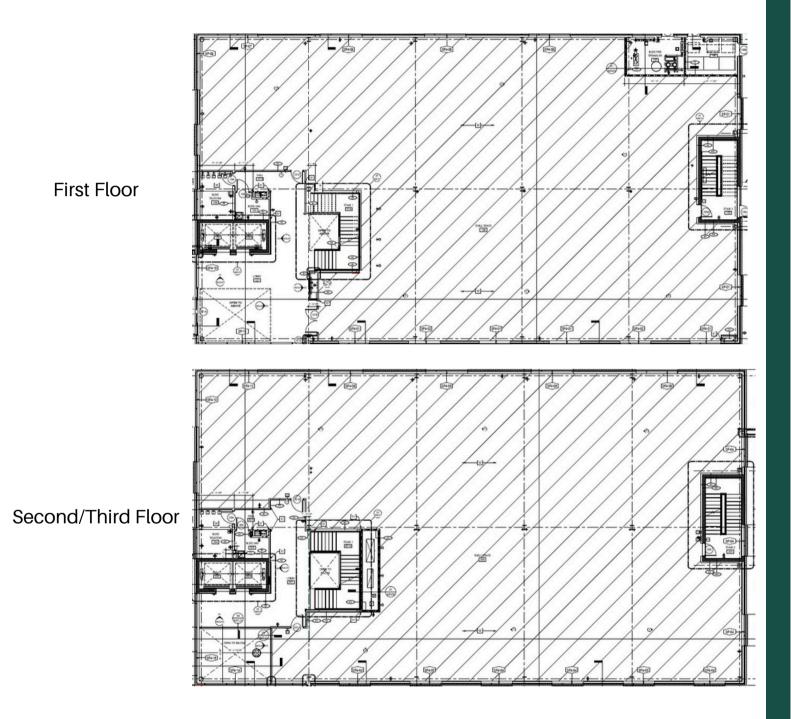

# MEDICAL OFFICE BUILDING OFFICE FLOOR PLAN

## 15545 Cosby Road, Chesterfield, VA 23832

Scott M. Gaeser (804) 349-8455 scott@tandcva.com