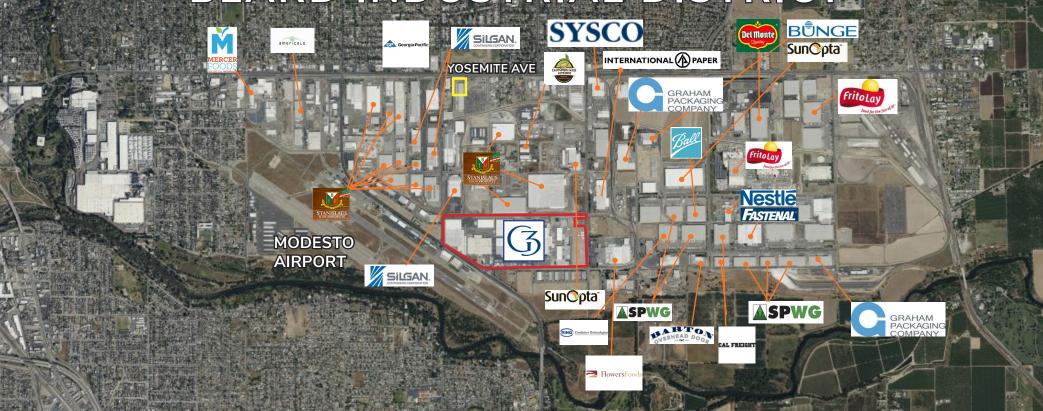

### 2640 YOSEMITE BOULEVARD MODESTO, CA

52,500+- SQUARE FOOT UNIT SITUATED ON AN 8+- ACRE PARCEL 11 DOCK HIGH DOORS AND LARGE FENCED YARD RAIL SERVED BY M&ET SHORT LINE RAILROAD LOCATED IN THE BEARD INDUSTRIAL DISTRICT

#### COMMENTS:

- Rail served by Modesto and Empire Traction Company short line railroad (M&ET). Providing service to both UP and BNSF carriers.
- Designed to provide excellent Rail to Dock loading
- All doors have Pit Levelers
- Excellent visibility on Yosemite Blvd.
- Located in Beard Industrial District
- Column spacing 50' x 50'
- Entire 105,000± square foot building on 8± acre may be available

# BEARD INDUSTRIAL DISTRICT

241 Frank West Circle, Suite 300 | Stockton, CA 95206 | 209-983-1111 | lee-associates.com/centralvalley

in