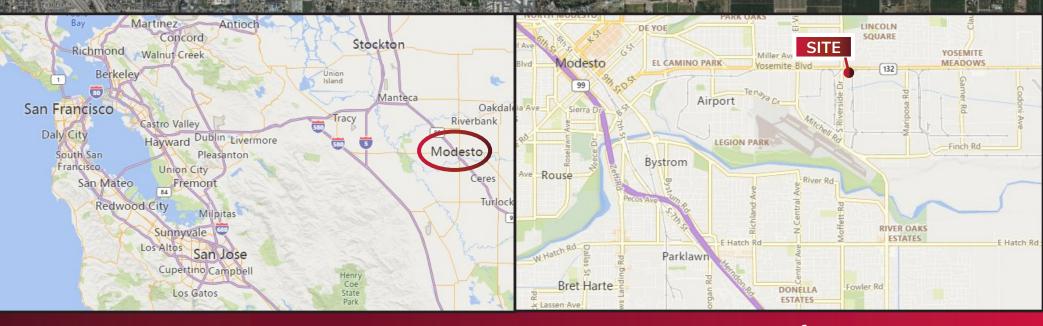

### 2640 YOSEMITE BOULEVARD MODESTO, CA

52,500+- SQUARE FOOT UNIT SITUATED ON AN 8+- ACRE PARCEL 11 DOCK HIGH DOORS AND LARGE FENCED YARD RAIL SERVED BY M&ET SHORT LINE RAILROAD LOCATED IN THE BEARD INDUSTRIAL DISTRICT