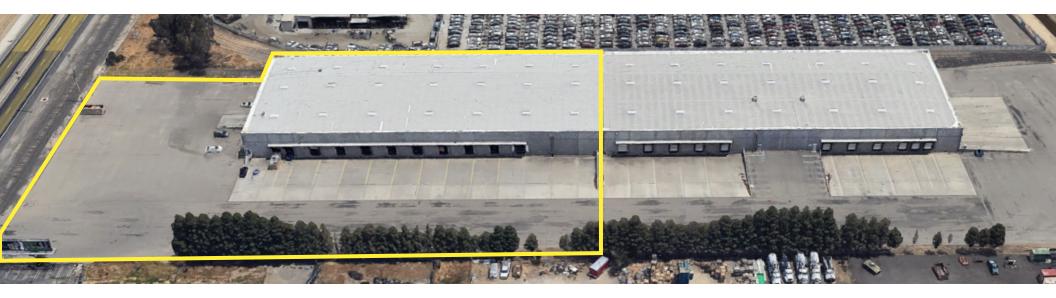

### 2640 YOSEMITE BOULEVARD MODESTO, CA

52,500+- SQUARE FOOT UNIT SITUATED ON AN 8+- ACRE PARCEL 11 DOCK HIGH DOORS AND LARGE FENCED YARD RAIL SERVED BY M&ET SHORT LINE RAILROAD LOCATED IN THE BEARD INDUSTRIAL DISTRICT

#### COMMENTS:

- Rail served by Modesto and Empire Traction Company short line railroad (M&ET). Providing service to both UP and BNSF carriers.
- Designed to provide excellent Rail to Dock loading
- All doors have Pit Levelers
- Excellent visibility on Yosemite Blvd.
- Located in Beard Industrial District
- Column spacing 50' x 50'
- Entire 105,000± square foot building on 8± acre may be available