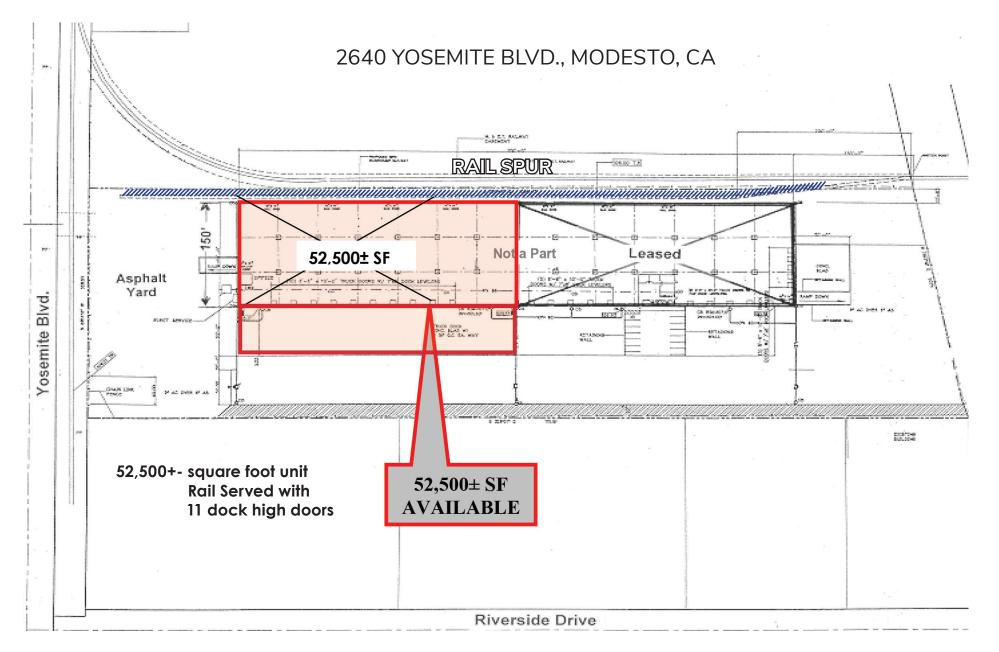

### 2640 YOSEMITE BOULEVARD MODESTO, CA

52,500+- SQUARE FOOT UNIT SITUATED ON AN 8+- ACRE PARCEL 11 DOCK HIGH DOORS AND LARGE FENCED YARD RAIL SERVED BY M&ET SHORT LINE RAILROAD LOCATED IN THE BEARD INDUSTRIAL DISTRICT

#### SITE PLAN

All information furnished regarding property for sale, rental or financing is from sources deemed reliable, but no warranty or representation is made to the accuracy thereof and same is submitted to errors, omissions, change of price, rental or other conditions prior to sale, lease or financing or withdrawal without notice. No liability of any kind is to be imposed on the broker herein.

#### **PROPERTY FEATURES:**

| OFFICE SF:        |                  | 1,543± SF                   |
|-------------------|------------------|-----------------------------|
| DOORS :           |                  |                             |
|                   | Dock High:       | Eleven (11) more possible   |
|                   | Grade Level:     | One (1) 14' X 14'           |
|                   | Rail Doors:      | Four (4)                    |
| POWER :           |                  | 200 amps, 277/480 v, 3 phas |
| SPRINKLERS :      |                  | Yes                         |
| CLEAR HEIGHT :    |                  | 22'± minimum                |
| TRAILER PARKING : |                  | Up to 30 spots              |
| CONSTRUCTION:     |                  |                             |
| CONST             | <b>FRUCTION:</b> | Concrete Tilt Up            |

#### COMMENTS:

- Rail served by Modesto and Empire Traction Company short line railroad (M&ET). Providing service to both UP and BNSF carriers.
- Designed to provide excellent Rail to Dock loading
- All doors have Pit Levelers
- Excellent visibility on Yosemite Blvd.
- Located in Beard Industrial District
- Column spacing 50' x 50'
- Entire 105,000± square foot building on 8± acre may be available